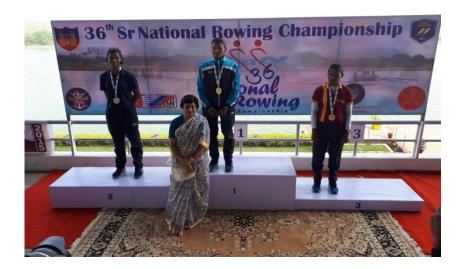

#### 4. Yamini Singh- National- Silver Medalist 2017-18

36th Senior National Rowing Championship, Pune. 3rd to 9th Dec,2017 Event)500 mtrs