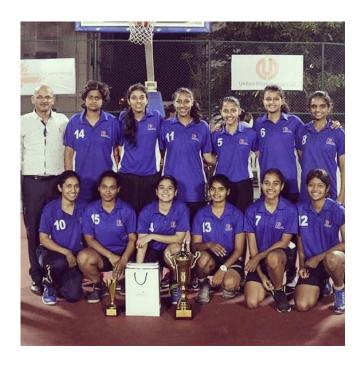

# 12.Suyosha Shetty-State- GoldMedalist 2017-18 Maharashtra State Basket ball Competition held at Mumbai

#### 13.Suyosha Shetty- State- SilverMedalist\_2017-18

Krida Mahotsav-21st Maharashtra State Inter University Sports Competition held at Dapoli, Dist-Ratnagiri