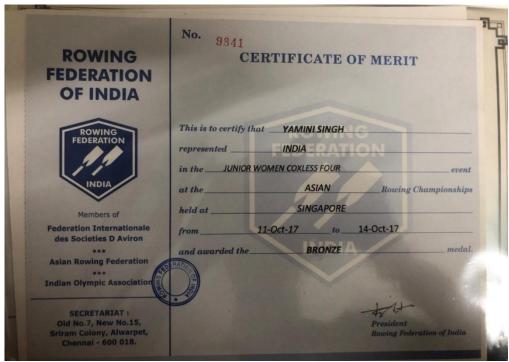

#### 1. Yamini Singh-InternationalBronze Medalist 2017-18

Asian Rowing Junior Championship, 2017, Singapore 11 to 14 Oct, 2017