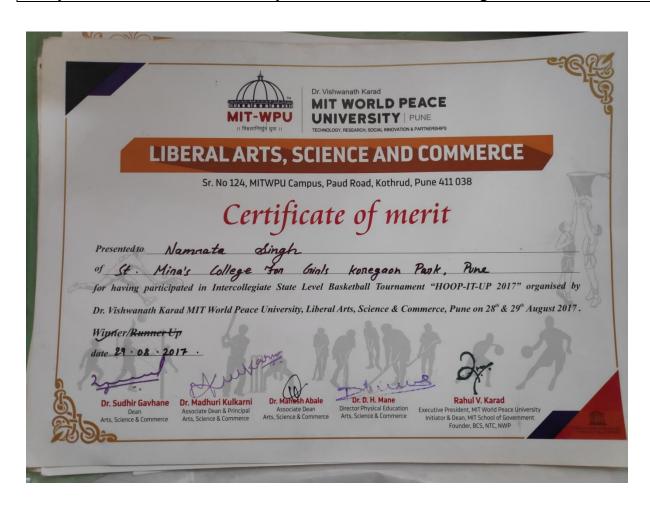

#### 14. Namrata Kumari-State Gold

Intercollegiate State Basketball Tournament "HOOP-IT-Up 2017, Organised byMIT World Peace University, Pune on 28<sup>th</sup> and 29<sup>th</sup> August, 2017