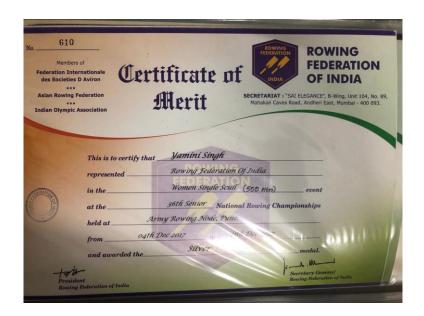

#### 4. Yamini Singh- National- Silver Medalist 2017-18

36th Senior National Rowing Championship, Pune. 3rd to 9th Dec,2017 Event)500 mtrs