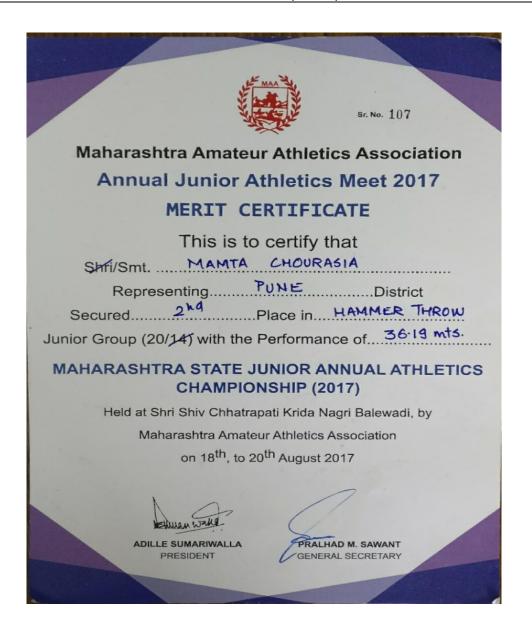

#### 10. Mamta Chourasia-West Zone- Silver Medalist 2017-18

West Zone Junior Athletics Championship held at Nagpur

## 29TH WEST ZONE JUNIOR ATHLETIC CHAMPIONSHIP 2017 NAGPUR, 16TH & 17TH SEPT 2017 ORGANISED BY: MAA & NAGPUR DISTRICT ATHLETIC ASSOCIATION