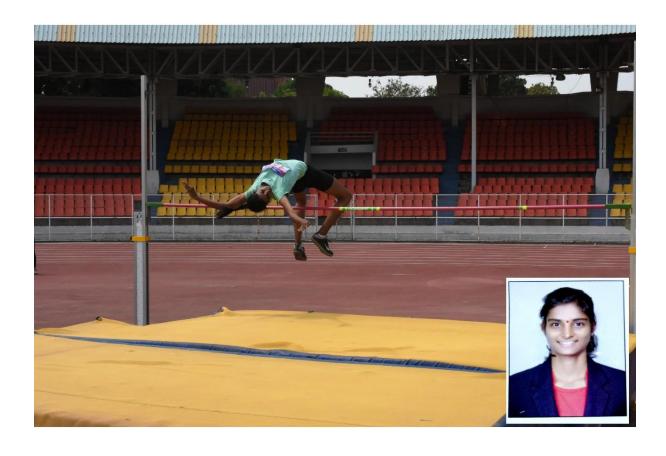

# 9. Jueely Badhe- State- Gold Medalist 2017-18 Maharashtra State Senior Athletics Championship held at Balewadi, Pune, 23rd and 25th June, 2017

121/5R17

# Maharashtra Amature Athletics Association Annual Senior Athletics Meet 2017 MERIT CERTIFICATE

This is to certify that

Shri/Smt. JUELY BADHE

Representing PUNE District

Secured FIRST Place in HI4H JUMP

Men/Women with the Performance of 1.63 mts