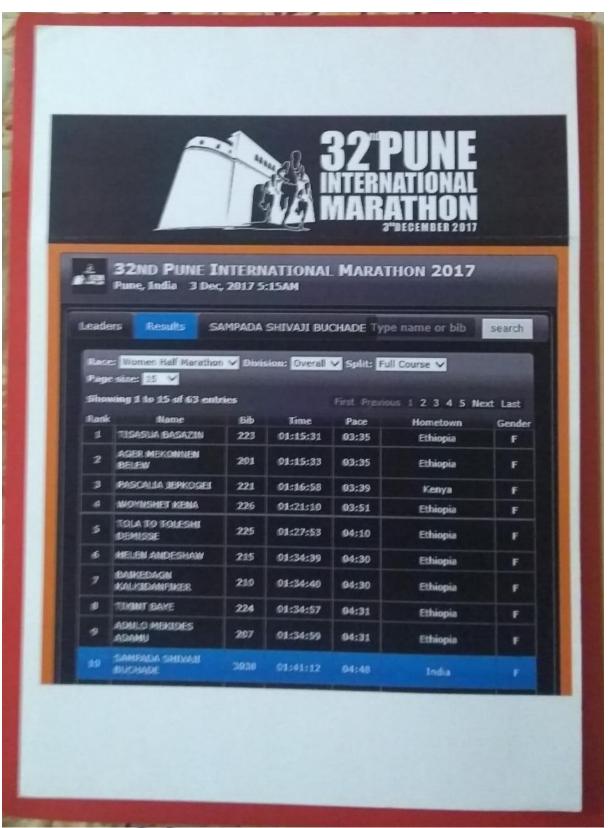

#### 8. SampadaBhuchade- National- Gold Medalist 2017-18

Pune International Marathon held at Pune