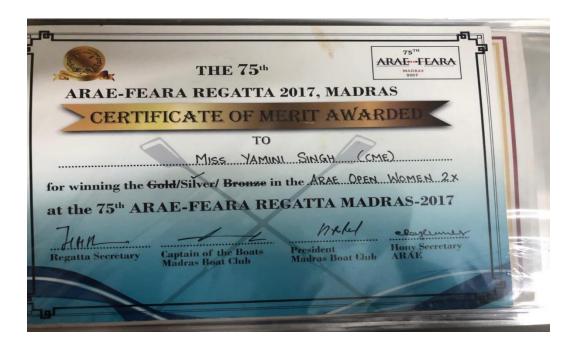

### 2.Yamini Singh- National- Silver Medalist 2017-18

75th ARAE Regatta National Competition (Rowing) Open Women 1x, Chennai

|                                                              |                                            | THE 75 <sup>th</sup>                     |                               | 75 <sup>TH</sup> ARAE FEARA MADRAS 2017 |  |  |  |  |
|--------------------------------------------------------------|--------------------------------------------|------------------------------------------|-------------------------------|-----------------------------------------|--|--|--|--|
|                                                              | ARAE-FE                                    | ARA REGATTA                              | 2017, MADR                    | AS                                      |  |  |  |  |
|                                                              | CERTIFICATE OF MERIT AWARDED               |                                          |                               |                                         |  |  |  |  |
|                                                              | E)                                         |                                          |                               |                                         |  |  |  |  |
| for winning the Gold/Silver/Bronze in the ARAE OPEN WOMEN IX |                                            |                                          |                               |                                         |  |  |  |  |
|                                                              | at the 75th ARAE-FEARA REGATTA MADRAS-2017 |                                          |                               |                                         |  |  |  |  |
|                                                              | 7411                                       | -/-                                      |                               | chaguard                                |  |  |  |  |
| Ш                                                            | Regatta Secretary                          | Captain of the Boats<br>Madras Boat Club | President<br>Madras Boat Club | Hony Secretary<br>ARAE                  |  |  |  |  |
| -                                                            |                                            |                                          |                               |                                         |  |  |  |  |
|                                                              | 10                                         |                                          |                               | No.                                     |  |  |  |  |