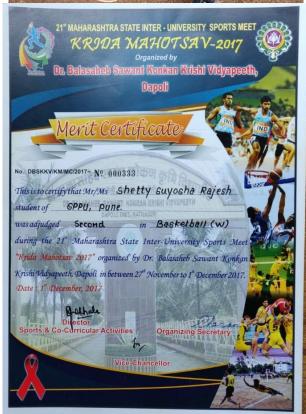

#### 13.Suyosha Shetty- State- SilverMedalist\_2017-18

Krida Mahotsav-21st Maharashtra State Inter University Sports Competition held at Dapoli, Dist-Ratnagiri