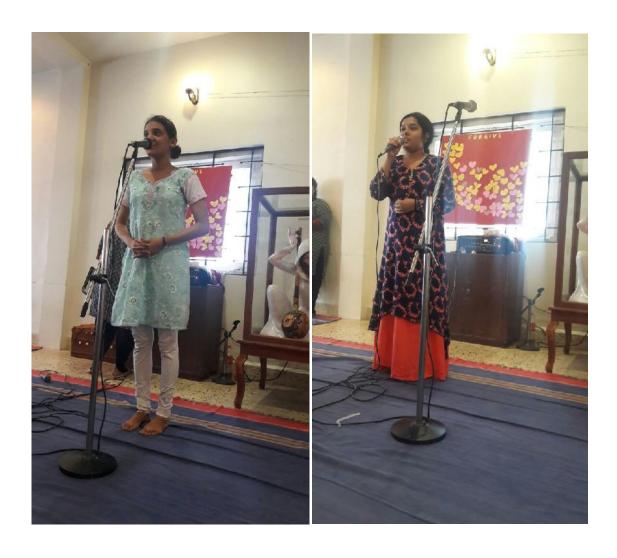

#### Report-CHRISTMAS PROGRAM 2017-18

The Cultural Committee of St. Mira's College organized a Christmas Program on 19th December, 2017, before the college could go on a winter break. It was a grand event celebrated in the Sanctuary Hall at 8:30am.

The program was a story about 'the Birth of Jesus' and an 'Untold Story of Christmas' which had a fusion of over seven songs accompanied by a guitar and bongo. 27 students participated in it filling the place with energy and making the program a memorable one.

By tradition, a student Santa Clause caught the audience by surprise and filled the entire crowd with joy and danced with everyone. The audience moved to the beats of "Jingle Bells Rock" while candies were distributed. The program ended with a vote of thanks by Prof. Shanthi Fernandes.