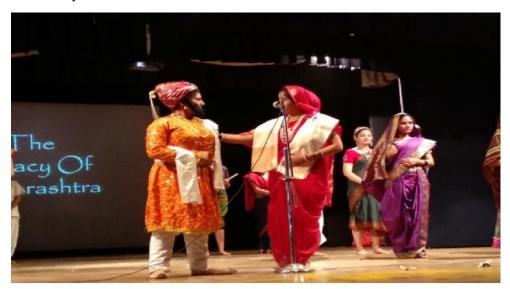

#### Report-CHRISTMAS PROGRAM 2017-18

The Cultural Committee of St. Mira's College organized a Christmas Program on 19th December, 2017, before the college could go on a winter break. It was a grand event celebrated in the Sanctuary Hall at 8:30am.

The program was a story about 'the Birth of Jesus' and an 'Untold Story of Christmas' which had a fusion of over seven songs accompanied by a guitar and bongo. 27 students participated in it filling the place with energy and making the program a memorable one.

By tradition, a student Santa Clause caught the audience by surprise and filled the entire crowd with joy and danced with everyone. The audience moved to the beats of "Jingle Bells Rock" while candies were distributed. The program ended with a vote of thanks by Prof. Shanthi Fernandes.