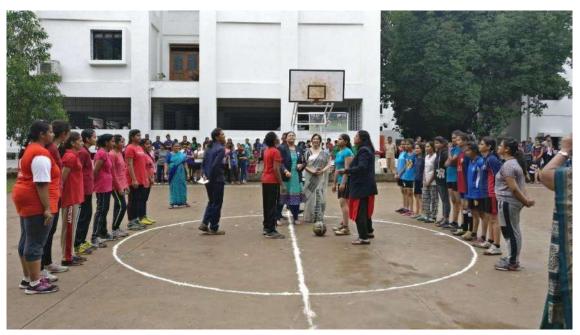

#### Report-CHRISTMAS PROGRAM 2017-18

The Cultural Committee of St. Mira's College organized a Christmas Program on 19th December, 2017, before the college could go on a winter break. It was a grand event celebrated in the Sanctuary Hall at 8:30am.

The program was a story about 'the Birth of Jesus' and an 'Untold Story of Christmas' which had a fusion of over seven songs accompanied by a guitar and bongo. 27 students participated in it filling the place with energy and making the program a memorable one.

By tradition, a student Santa Clause caught the audience by surprise and filled the entire crowd with joy and danced with everyone. The audience moved to the beats of "Jingle Bells Rock" while candies were distributed. The program ended with a vote of thanks by Prof. Shanthi Fernandes.