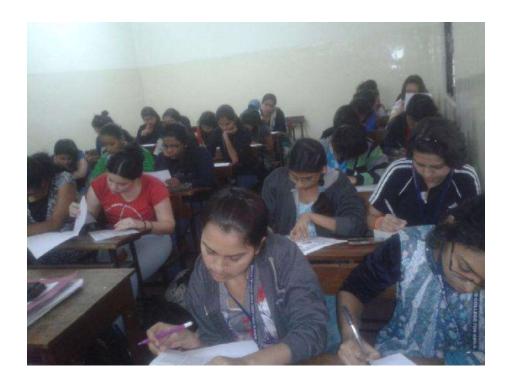

#### Report-CHRISTMAS PROGRAM 2017-18

The Cultural Committee of St. Mira's College organized a Christmas Program on 19th December, 2017, before the college could go on a winter break. It was a grand event celebrated in the Sanctuary Hall at 8:30am.

The program was a story about 'the Birth of Jesus' and an 'Untold Story of Christmas' which had a fusion of over seven songs accompanied by a guitar and bongo. 27 students participated in it filling the place with energy and making the program a memorable one.