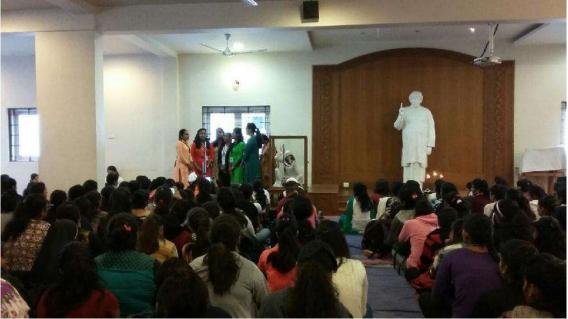

#### Report-CHRISTMAS PROGRAM 2017-18

The Cultural Committee of St. Mira's College organized a Christmas Program on 19th December, 2017, before the college could go on a winter break. It was a grand event celebrated in the Sanctuary Hall at 8:30am.

The program was a story about 'the Birth of Jesus' and an 'Untold Story of Christmas' which had a fusion of over seven songs accompanied by a guitar and bongo. 27 students participated in it filling the place with energy and making the program a memorable one.

By tradition, a student Santa Clause caught the audience by surprise and filled the entire crowd with joy and danced with everyone. The audience moved to the beats of "Jingle Bells Rock" while candies were distributed. The program ended with a vote of thanks by Prof. Shanthi Fernandes.