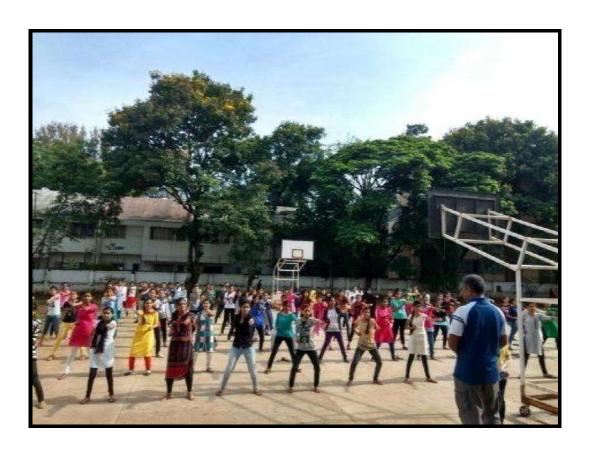

#### Report-CHRISTMAS PROGRAM 2017-18

The Cultural Committee of St. Mira's College organized a Christmas Program on 19th December, 2017, before the college could go on a winter break. It was a grand event celebrated in the Sanctuary Hall at 8:30am.

The program was a story about 'the Birth of Jesus' and an 'Untold Story of Christmas' which had a fusion of over seven songs accompanied by a guitar and bongo. 27 students participated in it filling the place with energy and making the program a memorable one.