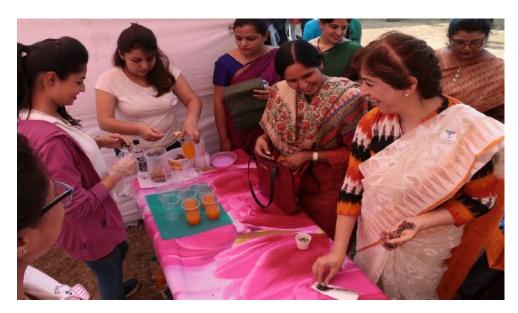

#### REPORT-MIRA BAZAAR

St. Mira's College for Girls celebrated its annual fest 'Mira Bazaar' on 16th December 2017. 'Mira Bazaar' is an endeavor of the Centre for Women Entrepreneurship (CWE) which is an initiative of Departments of Business Studies and BBA. The CWE seeks to achieve the spirit of entrepreneurship through educational programmes, events, activities and research.

The Mira Bazaar was inaugurated at the hands of Mrs. Soniya Konjetti, founder of PULA – an online platform for bringing together women entrepreneurs and Mrs. Shaila Limaye, Managing Trustee - Majhi Maitrin.

Around 50 Stalls of foodstuff, handmade jewellery, clothes, accessories, candles, greeting cards, cosmetics, games, health products, mehendi, tattoo art etc. with 200 participants including participation from outside the college. The stalls exhibiting hairstyling was very popular amongst the visitors. DJ Ashley added to the enthusiasm of the Bazaar.