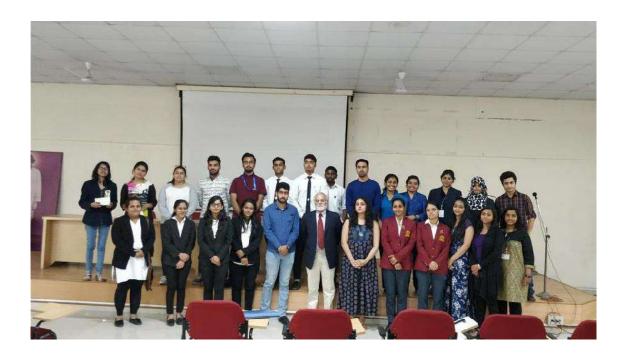

#### REPORT-MIRA BAZAAR

St. Mira's College for Girls celebrated its annual fest 'Mira Bazaar' on 16th December 2017. 'Mira Bazaar' is an endeavor of the Centre for Women Entrepreneurship (CWE) which is an initiative of Departments of Business Studies and BBA. The CWE seeks to achieve the spirit of entrepreneurship through educational programmes, events, activities and research.

The Mira Bazaar was inaugurated at the hands of Mrs. Soniya Konjetti, founder of PULA – an online platform for bringing together women entrepreneurs and Mrs. Shaila Limaye, Managing Trustee - Majhi Maitrin.

The event primarily aims to inculcate and hone the multiple skills of research, costing, production, promotion and customer service amongst girl students across all faculties. Further, the outside participation challenged the students for better strategy and execution.