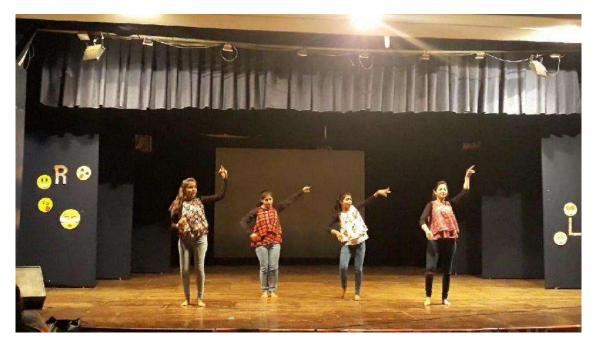

#### Report-CHRISTMAS PROGRAM 2017-18

The Cultural Committee of St. Mira's College organized a Christmas Program on 19th December, 2017, before the college could go on a winter break. It was a grand event celebrated in the Sanctuary Hall at 8:30am.

The program was a story about 'the Birth of Jesus' and an 'Untold Story of Christmas' which had a fusion of over seven songs accompanied by a guitar and bongo. 27 students participated in it filling the place with energy and making the program a memorable one.

By tradition, a student Santa Clause caught the audience by surprise and filled the entire crowd with joy and danced with everyone. The audience moved to the beats of "Jingle Bells Rock" while candies were distributed. The program ended with a vote of thanks by Prof. Shanthi Fernandes.