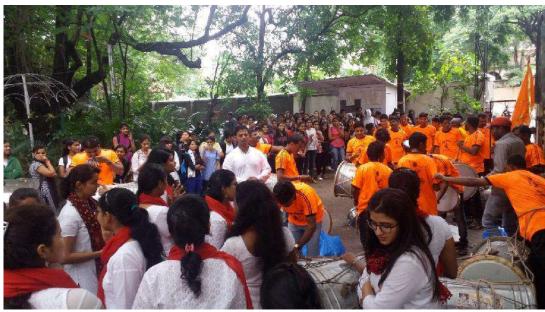

#### Report-CHRISTMAS PROGRAM 2017-18

The Cultural Committee of St. Mira's College organized a Christmas Program on 19th December, 2017, before the college could go on a winter break. It was a grand event celebrated in the Sanctuary Hall at 8:30am.

The program was a story about 'the Birth of Jesus' and an 'Untold Story of Christmas' which had a fusion of over seven songs accompanied by a guitar and bongo. 27 students participated in it filling the place with energy and making the program a memorable one.

By tradition, a student Santa Clause caught the audience by surprise and filled the entire crowd with joy and danced with everyone. The audience moved to the beats of "Jingle Bells Rock" while candies were distributed. The program ended with a vote of thanks by Prof. Shanthi Fernandes.