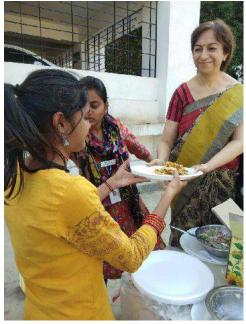

Around 50 Stalls of foodstuff, handmade jewellery, clothes, accessories, candles, greeting cards, cosmetics, games, health products, mehendi, tattoo art etc. with 200 participants including participation from outside the college. The stalls exhibiting hairstyling was very popular amongst the visitors. DJ Ashley added to the enthusiasm of the Bazaar.