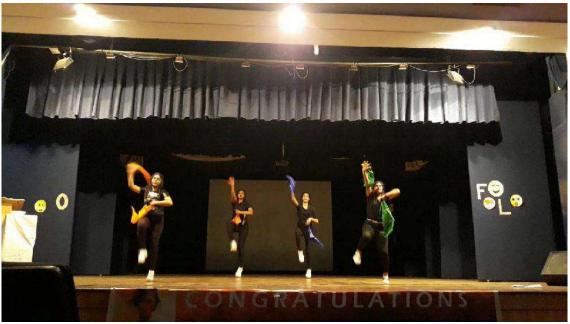

#### Report-CHRISTMAS PROGRAM 2017-18

The Cultural Committee of St. Mira's College organized a Christmas Program on 19th December, 2017, before the college could go on a winter break. It was a grand event celebrated in the Sanctuary Hall at 8:30am.

The program was a story about 'the Birth of Jesus' and an 'Untold Story of Christmas' which had a fusion of over seven songs accompanied by a guitar and bongo. 27 students participated in it filling the place with energy and making the program a memorable one.

By tradition, a student Santa Clause caught the audience by surprise and filled the entire crowd with joy and danced with everyone. The audience moved to the beats of "Jingle Bells Rock" while candies were distributed. The program ended with a vote of thanks by Prof. Shanthi Fernandes.