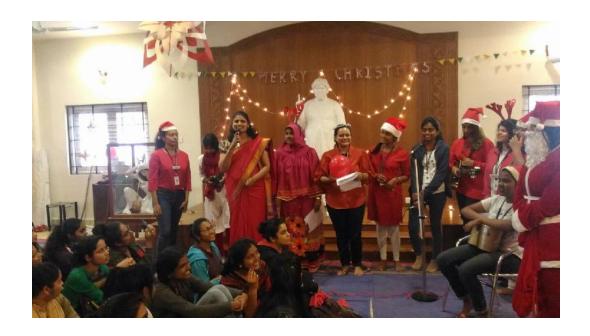

#### Report-CHRISTMAS PROGRAM 2017-18

The Cultural Committee of St. Mira's College organized a Christmas Program on 19th December, 2017, before the college could go on a winter break. It was a grand event celebrated in the Sanctuary Hall at 8:30am.

The program was a story about 'the Birth of Jesus' and an 'Untold Story of Christmas' which had a fusion of over seven songs accompanied by a guitar and bongo. 27 students participated in it filling the place with energy and making the program a memorable one.

By tradition, a student Santa Clause caught the audience by surprise and filled the entire crowd with joy and danced with everyone. The audience moved to the beats of "Jingle Bells Rock" while candies were distributed. The program ended with a vote of thanks by Prof. Shanthi Fernandes.