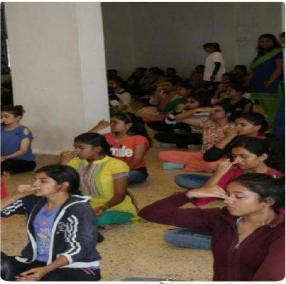

#### Report-CHRISTMAS PROGRAM 2017-18

The Cultural Committee of St. Mira's College organized a Christmas Program on 19th December, 2017, before the college could go on a winter break. It was a grand event celebrated in the Sanctuary Hall at 8:30am.

The program was a story about 'the Birth of Jesus' and an 'Untold Story of Christmas' which had a fusion of over seven songs accompanied by a guitar and bongo. 27 students participated in it filling the place with energy and making the program a memorable one.

By tradition, a student Santa Clause caught the audience by surprise and filled the entire crowd with joy and danced with everyone. The audience moved to the beats of "Jingle Bells Rock" while candies were distributed. The program ended with a vote of thanks by Prof. Shanthi Fernandes.