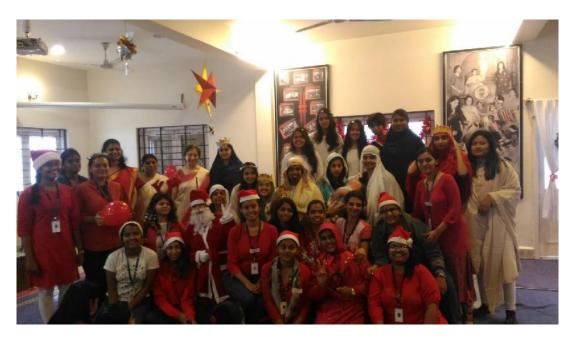

#### Report-CHRISTMAS PROGRAM 2017-18

The Cultural Committee of St. Mira's College organized a Christmas Program on 19th December, 2017, before the college could go on a winter break. It was a grand event celebrated in the Sanctuary Hall at 8:30am.

The program was a story about 'the Birth of Jesus' and an 'Untold Story of Christmas' which had a fusion of over seven songs accompanied by a guitar and bongo. 27 students participated in it filling the place with energy and making the program a memorable one.

By tradition, a student Santa Clause caught the audience by surprise and filled the entire crowd with joy and danced with everyone. The audience moved to the beats of "Jingle Bells Rock" while candies were distributed. The program ended with a vote of thanks by Prof. Shanthi Fernandes.