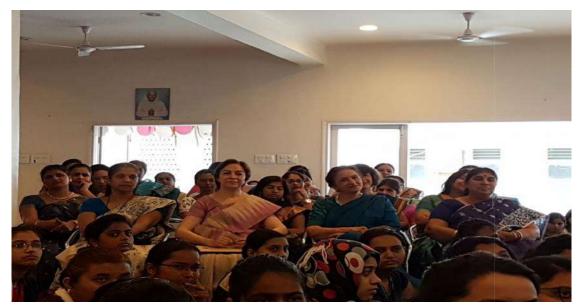

#### Report-CHRISTMAS PROGRAM 2017-18

The Cultural Committee of St. Mira's College organized a Christmas Program on 19th December, 2017, before the college could go on a winter break. It was a grand event celebrated in the Sanctuary Hall at 8:30am.

The program was a story about 'the Birth of Jesus' and an 'Untold Story of Christmas' which had a fusion of over seven songs accompanied by a guitar and bongo. 27 students participated in it filling the place with energy and making the program a memorable one.

By tradition, a student Santa Clause caught the audience by surprise and filled the entire crowd with joy and danced with everyone. The audience moved to the beats of "Jingle Bells Rock" while candies were distributed. The program ended with a vote of thanks by Prof. Shanthi Fernandes.