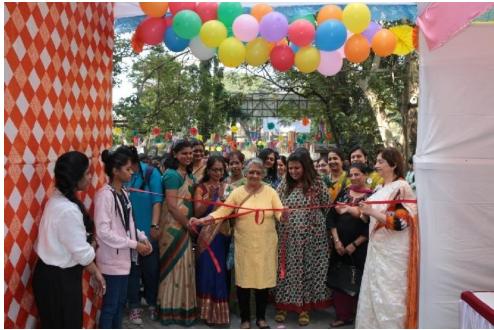

#### REPORT-MIRA BAZAAR

St. Mira's College for Girls celebrated its annual fest 'Mira Bazaar' on 16th December 2017. 'Mira Bazaar' is an endeavor of the Centre for Women Entrepreneurship (CWE) which is an initiative of Departments of Business Studies and BBA. The CWE seeks to achieve the spirit of entrepreneurship through educational programmes, events, activities and research.

The Mira Bazaar was inaugurated at the hands of Mrs. Soniya Konjetti, founder of PULA – an online platform for bringing together women entrepreneurs and Mrs. Shaila Limaye, Managing Trustee - Majhi Maitrin.