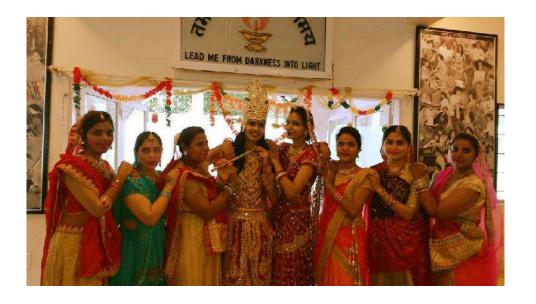

#### Report-CHRISTMAS PROGRAM 2017-18

The Cultural Committee of St. Mira's College organized a Christmas Program on 19th December, 2017, before the college could go on a winter break. It was a grand event celebrated in the Sanctuary Hall at 8:30am.

The program was a story about 'the Birth of Jesus' and an 'Untold Story of Christmas' which had a fusion of over seven songs accompanied by a guitar and bongo. 27 students participated in it filling the place with energy and making the program a memorable one.

By tradition, a student Santa Clause caught the audience by surprise and filled the entire crowd with joy and danced with everyone. The audience moved to the beats of "Jingle Bells Rock" while candies were distributed. The program ended with a vote of thanks by Prof. Shanthi Fernandes.