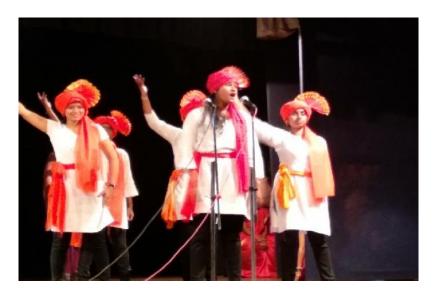

#### Report-CHRISTMAS PROGRAM 2017-18

The Cultural Committee of St. Mira's College organized a Christmas Program on 19th December, 2017, before the college could go on a winter break. It was a grand event celebrated in the Sanctuary Hall at 8:30am.

The program was a story about 'the Birth of Jesus' and an 'Untold Story of Christmas' which had a fusion of over seven songs accompanied by a guitar and bongo. 27 students participated in it filling the place with energy and making the program a memorable one.

By tradition, a student Santa Clause caught the audience by surprise and filled the entire crowd with joy and danced with everyone. The audience moved to the beats of "Jingle Bells Rock" while candies were distributed. The program ended with a vote of thanks by Prof. Shanthi Fernandes.