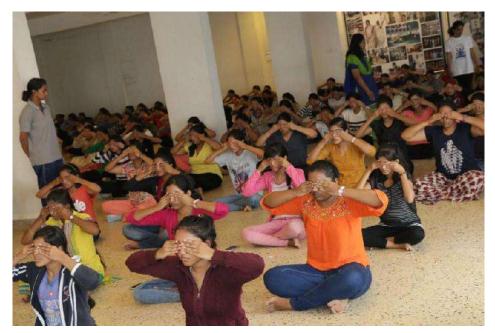

#### Report-CHRISTMAS PROGRAM 2017-18

The Cultural Committee of St. Mira's College organized a Christmas Program on 19th December, 2017, before the college could go on a winter break. It was a grand event celebrated in the Sanctuary Hall at 8:30am.

The program was a story about 'the Birth of Jesus' and an 'Untold Story of Christmas' which had a fusion of over seven songs accompanied by a guitar and bongo. 27 students participated in it filling the place with energy and making the program a memorable one.

By tradition, a student Santa Clause caught the audience by surprise and filled the entire crowd with joy and danced with everyone. The audience moved to the beats of "Jingle Bells Rock" while candies were distributed. The program ended with a vote of thanks by Prof. Shanthi Fernandes.