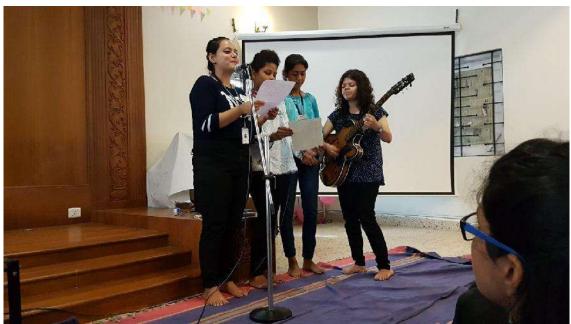

#### Report-CHRISTMAS PROGRAM 2017-18

The Cultural Committee of St. Mira's College organized a Christmas Program on 19th December, 2017, before the college could go on a winter break. It was a grand event celebrated in the Sanctuary Hall at 8:30am.

The program was a story about 'the Birth of Jesus' and an 'Untold Story of Christmas' which had a fusion of over seven songs accompanied by a guitar and bongo. 27 students participated in it filling the place with energy and making the program a memorable one.

By tradition, a student Santa Clause caught the audience by surprise and filled the entire crowd with joy and danced with everyone. The audience moved to the beats of "Jingle Bells Rock" while candies were distributed. The program ended with a vote of thanks by Prof. Shanthi Fernandes.