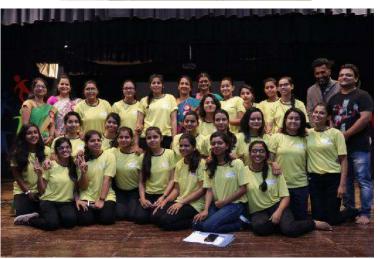

#### Report-CHRISTMAS PROGRAM 2017-18

The Cultural Committee of St. Mira's College organized a Christmas Program on 19th December, 2017, before the college could go on a winter break. It was a grand event celebrated in the Sanctuary Hall at 8:30am.

The program was a story about 'the Birth of Jesus' and an 'Untold Story of Christmas' which had a fusion of over seven songs accompanied by a guitar and bongo. 27 students participated in it filling the place with energy and making the program a memorable one.