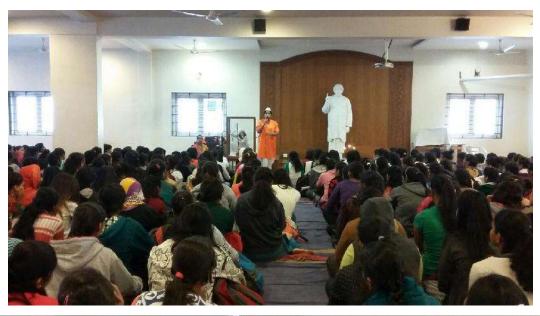

#### Report-CHRISTMAS PROGRAM 2017-18

The Cultural Committee of St. Mira's College organized a Christmas Program on 19th December, 2017, before the college could go on a winter break. It was a grand event celebrated in the Sanctuary Hall at 8:30am.

The program was a story about 'the Birth of Jesus' and an 'Untold Story of Christmas' which had a fusion of over seven songs accompanied by a guitar and bongo. 27 students participated in it filling the place with energy and making the program a memorable one.

By tradition, a student Santa Clause caught the audience by surprise and filled the entire crowd with joy and danced with everyone. The audience moved to the beats of "Jingle Bells Rock" while candies were distributed. The program ended with a vote of thanks by Prof. Shanthi Fernandes.