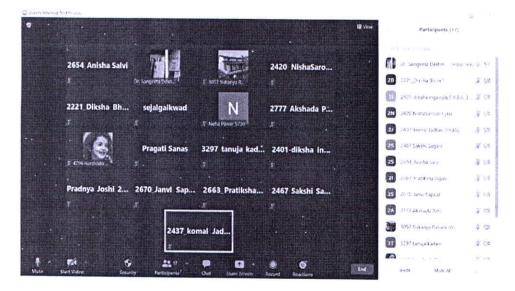

# SSR 2020-2021

**5.3.3\_ Sports and Cultural Events and Competitions** 

SADHU VASWANI MISSION'S St. Mira's College For Girls, Pune Autonomous (Affiliated to Savitribai Phule Pune University) Reaccredited by NAAC- A Grade, cycle 3 [ARTS, COMMERCE, SCIENCE ,BSc(Computer Science), BBA, BBA(CA)] 6,Koregaon Road,Pune-411001. [INDIA] Ph./Fax: 26124846; Email: mira\_college@yahoo.co.in

# St. Mira's College for Girls, Pune 6<sup>th</sup> International Yoga Day, 21<sup>st</sup> June 2020 Department of Physical Education & Sports

The 6<sup>th</sup> International Yoga Day was celebrated by St. Mira's College for Girl's virtually due to the Covid- 19 padanmic situation. To create awareness among the students and staff, the department of Physical Education and Sports had organised an online Practical Webinar on Yoga in two different sessions. <u>160 students and staff members actively participated in the live practical webinar</u>. This year the theme of the Yoga Day was "Yoga at home, Yoga with Family". As we know Yoga is very important and useful activity in this pandemic situation, it boost immune system and keeps us healthy.

It was conducted by director of Physical Education, Mrs. Ekta Jadhav. The chief guest was our senior most Sports Coach, Maharashtra State Jijamata Awardee Ms. Gurabans Kaur. The program was started with a brief introduction of Yoga and their important in life which was given by Mrs. Suvarna Deolankar. Followed by practical session which includes prayer, different Yoga posture such as SukshmaVyayama, Tadasana, Vrukshasana, padahastasana, ArdhaChakrasana, Trikonasana, bhadrasana, ArdhaUshtrasana, Vajrasana, bhujangasana, Pawanmuktasana, setubandhasana etc. ended with Kapalbhati, AnulomViloma, Bhramari Pranayam and Dhyana. The protocol as given by AYUSH Government of India was strictly adhere to.