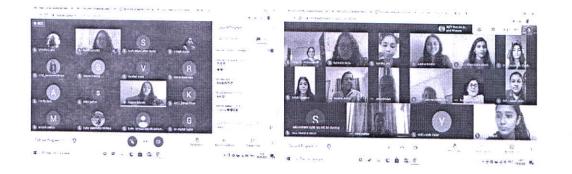

# St. Mira's College for Girls, Pune 6<sup>th</sup> International Yoga Day, 21<sup>st</sup> June 2020 Department of Physical Education & Sports

The 6<sup>th</sup> International Yoga Day was celebrated by St. Mira's College for Girl's virtually due to the Covid- 19 padanmic situation. To create awareness among the students and staff, the department of Physical Education and Sports had organised an online Practical Webinar on Yoga in two different sessions. <u>160 students and staff members actively participated in the live practical webinar</u>. This year the theme of the Yoga Day was "Yoga at home, Yoga with Family". As we know Yoga is very important and useful activity in this pandemic situation, it boost immune system and keeps us healthy.

It was conducted by director of Physical Education, Mrs. Ekta Jadhav. The chief guest was our senior most Sports Coach, Maharashtra State Jijamata Awardee Ms. Gurabans Kaur. The program was started with a brief introduction of Yoga and their important in life which was given by Mrs. Suvarna Deolankar. Followed by practical session which includes prayer, different Yoga posture such as SukshmaVyayama, Tadasana, Vrukshasana, padahastasana, ArdhaChakrasana, Trikonasana, bhadrasana, ArdhaUshtrasana, Vajrasana, bhujangasana, Pawanmuktasana, setubandhasana etc. ended with Kapalbhati, AnulomViloma, Bhramari Pranayam and Dhyana. The protocol as given by AYUSH Government of India was strictly adhere to.