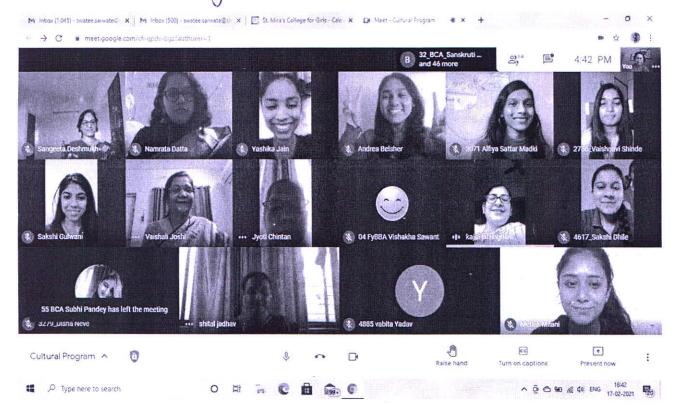

t was a creative experience in this challenging time. They also learnt about Dada's (J.P. Vaswani ) Moment of Calm mission through this and admired it. The role of educationists and women in COVID-19 is more challenging and this was depicted through different stories on Instagram.

Winners for the Emerge Art Competition:

### Moment of Calm -

1st prize: Ms Shainy Misal 2nd prize: Ms Manshree Kalahapure Women in COVID-19

> 1st prize : Ms. Shreeja Mahale 2nd prize: Mr Chinmai Kulkarni

#### **Education in COVID-19**

1st prize : Ms Riddhi Gorde 2nd prize: Mr Pranjal Pawar

In all, Emerge, a virtual cultural experience was celebrated and enjoyed thoroughly by everyone.

Coordinator - Swatee Sarwate Swale



MIA

STHIO

St. Misa's college for Girls, Pune E-merge: Let's Merge Electronically



Total Number of Participants/ students = 53

Name and Signature of the event coordinator: - Swatee Sarwate Sarwa



Principal St. Mira's College for Girle

#### NAME OF EVENT: E-merge - Let's merge electronically

#### DATE: 01-08-2020







SADHU VASWANI MISSION'S St. Mira's College for Girls, Pune Autonomous (Affiliated to Savitribai Phule Pune University) Reaccredited by NAAC- A Grade, cycle 3 [ARTS, COMMERCE, SCIENCE, BSc (Computer Science), BBA, BBA(CA)] 6, Koregaon Road, Pune-411001. [INDIA] Ph./Fax: 26124846; Email: mira\_college@yahoo.co.in

> PU/PN/AC/015/ (1962) College Code: - 013

Circular No: - G15/10 AC/2020-21/94

Date:- 5<sup>st</sup> August 2020

#### CIRCULAR

On 9<sup>th</sup> August 2020, Documentary Screening and Discussion is to be organized by the Dept. of Politic