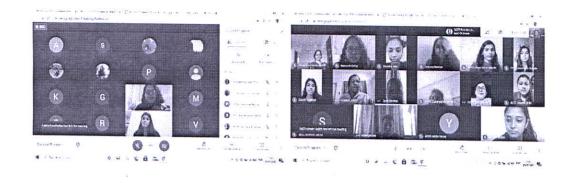

# St. Mira's College for Girls, Pune 6<sup>th</sup> International Yoga Day, 21<sup>st</sup> June 2020 Department of Physical Education & Sports

The 6<sup>th</sup> International Yoga Day was celebrated by St. Mira's College for Girl's virtually due to the Covid- 19 padanmic situation. To create awareness among the students and staff, the department of Physical Education and Sports had organised an online Practical Webinar on Yoga in two different sessions. <u>160 students and staff members actively participated in the live practical webinar</u>. This year the theme of the Yoga Day was "Yoga at home, Yoga with Family". As we know Yoga is very important and useful activity in this pandemic situation, it boost immune system and keeps us healthy.

It was conducted by director of Physical Education, Mrs. Ekta Jadhav. The chief guest was our senior most Sports Coach, Maharashtra State Jijamata Awardee Ms. Gurabans Kaur. The program was started with a brief introduction of Yoga and their important in life which was given by Mrs. Suvarna Deolankar. Followed by practical session which includes prayer, different Yoga posture such as SukshmaVyayama, Tadasana, Vrukshasana, padahastasana, ArdhaChakrasana, Trikonasana, bhadrasana, ArdhaUshtrasana, Vajrasana, bhujangasana, Pawanmuktasana, setubandhasana etc. ended with Kapalbhati, AnulomViloma, Bhramari Pranayam and Dhyana. The protocol as given by AYUSH Government of India was strictly adhere to.