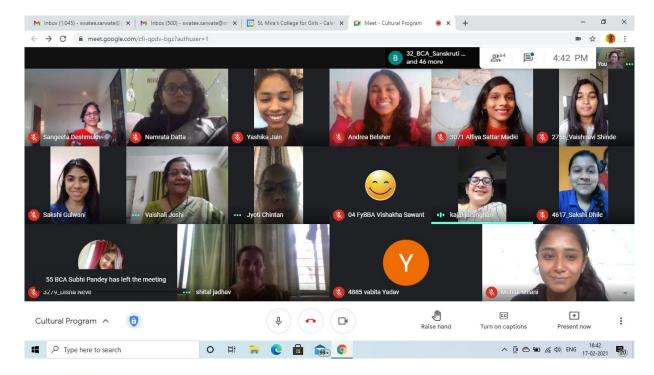

# SSR 2020-2021

**5.3.3\_ Sports and Cultural Events and Competitions** 

SADHU VASWANI MISSION'S St. Mira's College For Girls, Pune Autonomous (Affiliated to Savitribai Phule Pune University) Reaccredited by NAAC- A Grade, cycle 3 [ARTS, COMMERCE, SCIENCE ,BSc(Computer Science), BBA, BBA(CA)] 6,Koregaon Road,Pune-411001. [INDIA] Ph./Fax: 26124846; Email: mira\_college@yahoo.co.in

# St. Mira's College for Girls, Pune 6<sup>th</sup> International Yoga Day, 21<sup>st</sup> June 2020 Department of Physical Education & Sports

The 6<sup>th</sup> International Yoga Day was celebrated by St. Mira's College for Girl's virtually due to the Covid- 19 padanmic situation. To create awareness among the students and staff, the department of Physical Education and Sports had organised an online Practical Webinar on Yoga in two different sessions. <u>160 students and staff members actively participated in the live practical webinar</u>. This year the theme of the Yoga Day was "Yoga at home, Yoga with Family". As we know Yoga is very important and useful activity in this pandemic situation, it boost immune system and keeps us healthy.

It was conducted by director of Physical Education, Mrs. Ekta Jadhav. The chief guest was our senior most Sports Coach, Maharashtra State Jijamata Awardee Ms. Gurabans Kaur. The program was started with a brief introduction of Yoga and their important in life which was given by Mrs. Suvarna Deolankar. Followed by practical session which includes prayer, different Yoga posture such as SukshmaVyayama, Tadasana, Vrukshasana, padahastasana, ArdhaChakrasana, Trikonasana, bhadrasana, ArdhaUshtrasana, Vajrasana, bhujangasana, Pawanmuktasana, setubandhasana etc. ended with Kapalbhati, AnulomViloma, Bhramari Pranayam and Dhyana. The protocol as given by AYUSH Government of India was strictly adhere to.