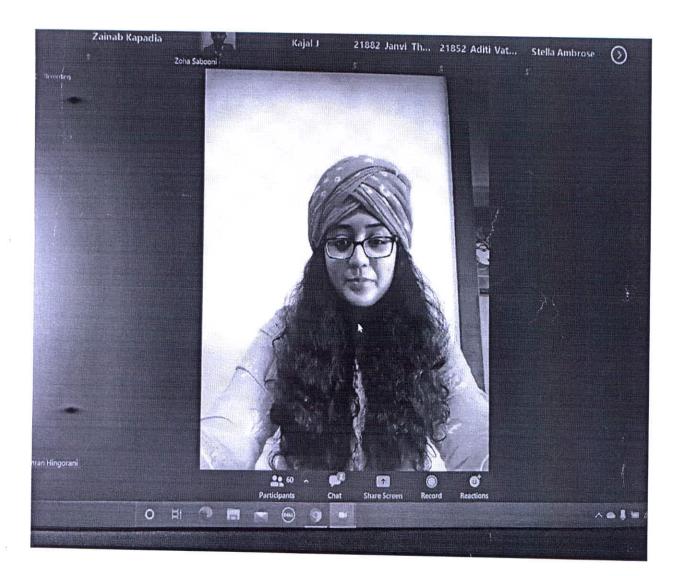

# St. Mira's College for Girls, Pune 6<sup>th</sup> International Yoga Day, 21<sup>st</sup> June 2020 Department of Physical Education & Sports

The 6<sup>th</sup> International Yoga Day was celebrated by St. Mira's College for Girl's virtually due to the Covid- 19 padanmic situation. To create awareness among the students and staff, the department of Physical Education and Sports had organised an online Practical Webinar on Yoga in two different sessions. <u>160 students and staff members actively participated in the live practical webinar</u>. This year the theme of the Yoga Day was "Yoga at home, Yoga with Family". As we know Yoga is very important and useful activity in this pandemic situation, it boost immune system and keeps us healthy.

It was conducted by director of Physical Education, Mrs. Ekta Jadhav. The chief guest was our senior most Sports Coach, Maharashtra State Jijamata Awardee Ms. Gurabans Kaur. The program was started with a brief introduction of Yoga and their important in life which was given by Mrs. Suvarna Deolankar. Followed by practical session which includes prayer, different Yoga posture such as SukshmaVyayama, Tadasana, Vrukshasana, padahastasana, ArdhaChakrasana, Trikonasana, bhadrasana, ArdhaUshtrasana, Vajrasana, bhujangasana, Pawanmuktasana, setubandhasana etc. ended with Kapalbhati, AnulomViloma, Bhramari Pranayam and Dhyana. The protocol as given by AYUSH Government of India was strictly adhere to.