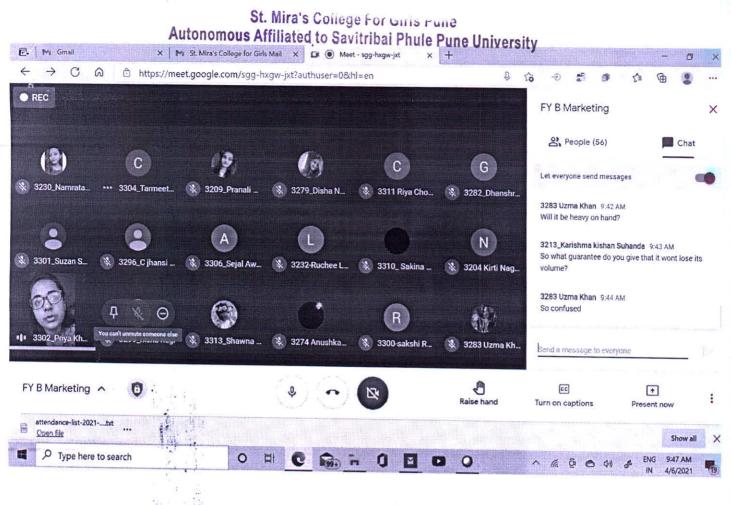

# St. Mira's College for Girls, Pune 6<sup>th</sup> International Yoga Day, 21<sup>st</sup> June 2020 Department of Physical Education & Sports

The 6<sup>th</sup> International Yoga Day was celebrated by St. Mira's College for Girl's virtually due to the Covid- 19 padanmic situation. To create awareness among the students and staff, the department of Physical Education and Sports had organised an online Practical Webinar on Yoga in two different sessions. <u>160 students and staff members actively participated in the live practical webinar</u>. This year the theme of the Yoga Day was "Yoga at home, Yoga with Family". As we know Yoga is very important and useful activity in this pandemic situation, it boost immune system and keeps us healthy.

It was conducted by director of Physical Education, Mrs. Ekta Jadhav. The chief guest was our senior most Sports Coach, Maharashtra State Jijamata Awardee Ms. Gurabans Kaur. The program was started with a brief introduction of Yoga and their important in life which was given by Mrs. Suvarna Deolankar. Followed by practical session which includes prayer, different Yoga posture such as SukshmaVyayama, Tadasana, Vrukshasana, padahastasana, ArdhaChakrasana, Trikonasana, bhadrasana, ArdhaUshtrasana, Vajrasana, bhujangasana, Pawanmuktasana, setubandhasana etc. ended with Kapalbhati, AnulomViloma, Bhramari Pranayam and Dhyana. The protocol as given by AYUSH Government of India was strictly adhere to.