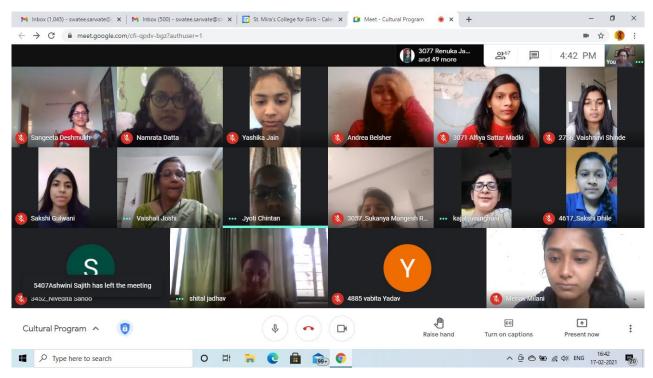

# SSR 2020-2021

**5.3.3\_ Sports and Cultural Events and Competitions** 

SADHU VASWANI MISSION'S St. Mira's College For Girls, Pune Autonomous (Affiliated to Savitribai Phule Pune University) Reaccredited by NAAC- A Grade, cycle 3 [ARTS, COMMERCE, SCIENCE ,BSc(Computer Science), BBA, BBA(CA)] 6,Koregaon Road,Pune-411001. [INDIA] Ph./Fax: 26124846; Email: mira\_college@yahoo.co.in

# St. Mira's College for Girls, Pune 6<sup>th</sup> International Yoga Day, 21<sup>st</sup> June 2020 Department of Physical Education & Sports

The 6<sup>th</sup> International Yoga Day was celebrated by St. Mira's College for Girl's virtually due to the Covid- 19 padanmic situation. To create awareness among the students and staff, the department of Physical Education and Sports had organised an online Practical Webinar on Yoga in two different sessions. <u>160 students and staff members actively participated in the live practical webinar</u>. This year the theme of the Yoga Day was "Yoga at home, Yoga with Family". As we know Yoga is very important and useful activity in this pandemic situation, it boost immune system and keeps us healthy.

It was conducted by director of Physical Education, Mrs. Ekta Jadhav. The chief guest was our senior most Sports Coach, Maharashtra State Jijamata Awardee Ms. Gurabans Kaur. The program was started with a brief introduction of Yoga and their important in life which was given by Mrs. Suvarna Deolankar. Followed by practical session which includes prayer, different Yoga posture such as SukshmaVyayama, Tadasana, Vrukshasana, padahastasana, ArdhaChakrasana, Trikonasana, bhadrasana, ArdhaUshtrasana, Vajrasana, bhujangasana, Pawanmuktasana, setubandhasana etc. ended with Kapalbhati, AnulomViloma, Bhramari Pranayam and Dhyana. The protocol as given by AYUSH Government of India was strictly adhere to.