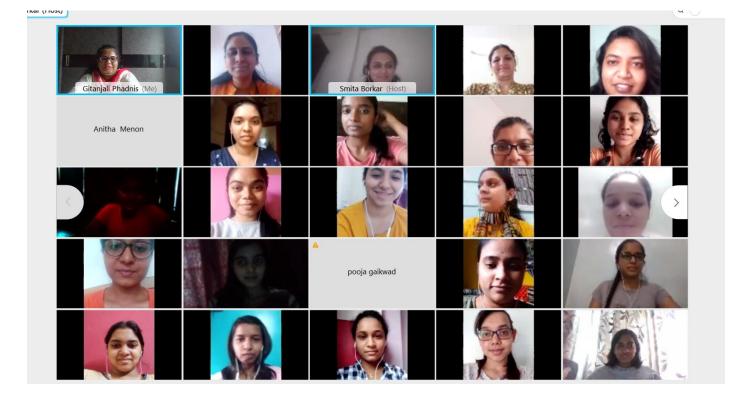

# St. Mira's College for Girls, Pune 6<sup>th</sup> International Yoga Day, 21<sup>st</sup> June 2020 Department of Physical Education & Sports

The 6<sup>th</sup> International Yoga Day was celebrated by St. Mira's College for Girl's virtually due to the Covid- 19 padanmic situation. To create awareness among the students and staff, the department of Physical Education and Sports had organised an online Practical Webinar on Yoga in two different sessions. <u>160 students and staff members actively participated in the live practical webinar</u>. This year the theme of the Yoga Day was "Yoga at home, Yoga with Family". As we know Yoga is very important and useful activity in this pandemic situation, it boost immune system and keeps us healthy.

It was conducted by director of Physical Education, Mrs. Ekta Jadhav. The chief guest was our senior most Sports Coach, Maharashtra State Jijamata Awardee Ms. Gurabans Kaur. The program was started with a brief introduction of Yoga and their important in life which was given by Mrs. Suvarna Deolankar. Followed by practical session which includes prayer, different Yoga posture such as SukshmaVyayama, Tadasana, Vrukshasana, padahastasana, ArdhaChakrasana, Trikonasana, bhadrasana, ArdhaUshtrasana, Vajrasana, bhujangasana, Pawanmuktasana, setubandhasana etc. ended with Kapalbhati, AnulomViloma, Bhramari Pranayam and Dhyana. The protocol as given by AYUSH Government of India was strictly adhere to.