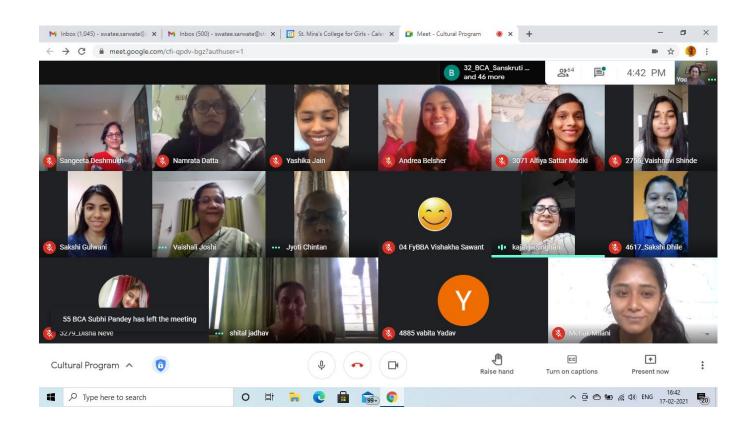

ed through different stories on Instagram.

Winners for the Emerge Art Competition:

### Moment of Calm -

1st prize: Ms Shainy Misal 2nd prize: Ms Manshree Kalahapure Women in COVID-19

> 1st prize : Ms. Shreeja Mahale 2nd prize: Mr Chinmai Kulkarni

#### **Education in COVID-19**

1st prize : Ms Riddhi Gorde 2nd prize: Mr Pranjal Pawar

In all, Emerge, a virtual cultural experience was celebrated and enjoyed thoroughly by everyone.

Coordinator - Swatee Sarwate Swale



MIA

STHIO

St. Misa's college for Girls, Pune E-merge: Let's Merge Electronically



Total Number of Participants/ students = 53

Name and Signature of the event coordinator: - Swatee Sarwate Sarwa



Principal St. Mira's College for Girle

#### NAME OF EVENT: E-merge - Let's merge electronically

#### DATE: 01-08-2020







SADHU VASWANI MISSION'S St. Mira's College for Girls, Pune Autonomous (Affiliated to Savitribai Phule Pune University) Reaccredited by NAAC- A Grade, cycle 3 [ARTS, COMMERCE, SCIENCE, BSc (Computer Science), BBA, BBA(CA)] 6, Koregaon Road, Pune-411001. [INDIA] Ph./Fax: 26124846; Email: mira\_college@yahoo.co.in

> PU/PN/AC/015/ (1962) College Code: - 013

Circular No: - G15/10 AC/2020-21/94

Date:- 5<sup>st</sup> August 2020

#### CIRCULAR

On 9<sup>th</sup> August 2020, Documentary Screening and Discussion is to be organized by the Dept. of Politics and Public Administration and History on the occasion of 'Nagasaki Day' from 9.00am to 10.00 am in Online Mode on Zoom Platform.

Ms. Veena Kenchi and Dr. Sandhya Pandit

Coordinator

y. H. y idward

Dr. Gulshan H. Gidwani Principal Psin