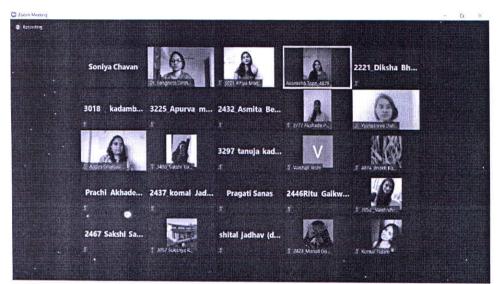

# SSR 2020-2021

**5.3.3\_ Sports and Cultural Events and Competitions** 

SADHU VASWANI MISSION'S St. Mira's College For Girls, Pune Autonomous (Affiliated to Savitribai Phule Pune University) Reaccredited by NAAC- A Grade, cycle 3 [ARTS, COMMERCE, SCIENCE ,BSc(Computer Science), BBA, BBA(CA)] 6,Koregaon Road,Pune-411001. [INDIA] Ph./Fax: 26124846; Email: mira\_college@yahoo.co.in

# St. Mira's College for Girls, Pune 6<sup>th</sup> International Yoga Day, 21<sup>st</sup> June 2020 Department of Physical Education & Sports

The 6<sup>th</sup> International Yoga Day was celebrated by St. Mira's College for Girl's virtually due to the Covid- 19 padanmic situation. To create awareness among the students and staff, the department of Physical Education and Sports had organised an online Practical Webinar on Yoga in two different sessions. <u>160 students and staff members actively participated in the live practical webinar</u>. This year the theme of the Yoga Day was "Yoga at home, Yoga with Family". As we know Yoga is very important and useful activity in this pandemic situation, it boost immune system and keeps us healthy.

It was conducted by director of Physical Education, Mrs. Ekta Jadhav. The chief guest was our senior most Sports Coach, Maharashtra State Jijamata Awardee Ms. Gurabans Kaur. The program was started with a brief introduction of Yoga and their important in life which was given by Mrs. Suvarna Deolankar. Followed by practical session which includes prayer, different Yoga posture such as SukshmaVyayama, Tadasana, Vrukshasana, padahastasana, ArdhaChakrasana, Trikonasana, bhadrasana, ArdhaUshtrasana, Vajrasana, bhujangasana, Pawanmuktasana, setubandhasana etc. ended with Kapalbhati, AnulomViloma, Bhramari Pranayam and Dhyana. The protocol as given by AYUSH Government of India was strictly adhere to.