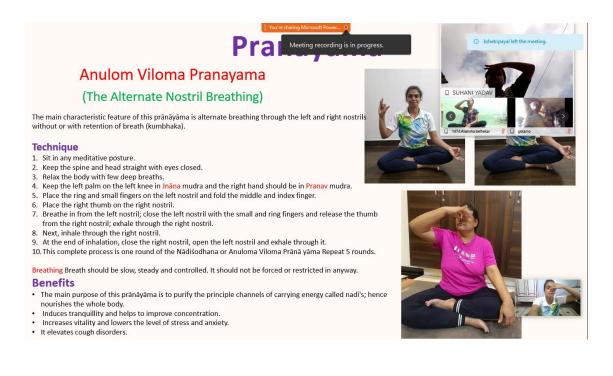

# St. Mira's College for Girls, Pune 6<sup>th</sup> International Yoga Day, 21<sup>st</sup> June 2020 Department of Physical Education & Sports

The 6<sup>th</sup> International Yoga Day was celebrated by St. Mira's College for Girl's virtually due to the Covid- 19 padanmic situation. To create awareness among the students and staff, the department of Physical Education and Sports had organised an online Practical Webinar on Yoga in two different sessions. <u>160 students and staff members actively participated in the live practical webinar</u>. This year the theme of the Yoga Day was "Yoga at home, Yoga with Family". As we know Yoga is very important and useful activity in this pandemic situation, it boost immune system and keeps us healthy.

It was conducted by director of Physical Education, Mrs. Ekta Jadhav. The chief guest was our senior most Sports Coach, Maharashtra State Jijamata Awardee Ms. Gurabans Kaur. The program was started with a brief introduction of Yoga and their important in life which was given by Mrs. Suvarna Deolankar. Followed by practical session which includes prayer, different Yoga posture such as SukshmaVyayama, Tadasana, Vrukshasana, padahastasana, ArdhaChakrasana, Trikonasana, bhadrasana, ArdhaUshtrasana, Vajrasana, bhujangasana, Pawanmuktasana, setubandhasana etc. ended with Kapalbhati, AnulomViloma, Bhramari Pranayam and Dhyana. The protocol as given by AYUSH Government of India was strictly adhere to.