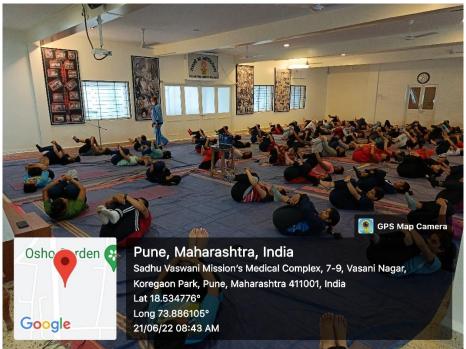

Department of Physical Education & Sports

The 7<sup>th</sup> International Yoga Day was celebrated by St. Mira's College for Girl's virtually due to the Covid- 19 padanmic situation. To create awareness among the students and staff, the Department of Physical Education and Sports had organised an online Practical Session along with Yoga Pyramids Demonstration of students. Total 205 students and staff members actively participated on Google meet and Facebook live platforms. This year the theme of the Yoga Day was "Be with Yoga, Be at Home". As we know Yoga is very important and useful activity in this pandemic situation which we can perform in less space, it boost

immune system, improves strength, balance, flexibility and keeps us physically, mentally and

It was conducted by the Director of Physical Education, Mrs. Ekta Jadhav. The program was started with a brief introduction of Yoga and their importance in day-to-day life which was given by Mrs. Suvarna Deolankar, Sports Teacher and Vice-principal of Junior College, followed by Yoga Pyramids Demonstration and then practical session which includes prayer, different Yoga postures such as SukshmaVyayama, Suryanamaskar, Tadasana, Vrukshasana, Padahastasana, ArdhaChakrasana, Bhadrasana, ArdhaUshtrasana, Vajrasana, Shashankasan, Bhujangasana, Pawanmuktasana, Setubandhasana, AnulomViloma Pranayam, Bhramari Pranayam, Meditation and Omkar ended with Pledge. The protocol as given by