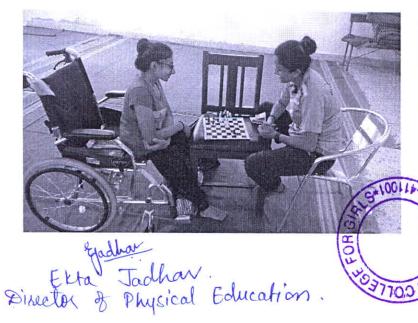

Mrs. Ekta Jadhay

AYUSH Government of India was strictly adhere to.

socially healthy.

Director of Physical Education

Dr Jaya Rajagopalan

Principal parter St. Mira's Coilege for Girls, Pure