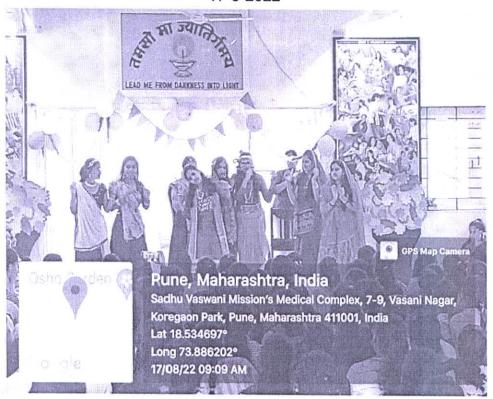

ा कुंभारे
- 6. रेचल मदिपग
- 7. ललिता
- 8. भव्या गोलानी
- 9. मनीषा राजपुरोहित
- 10. मनसा पंतुला
- 11. मुस्कान कुमार
- 12. हर्षदा ढोरे
- 13. निशिता पाटिल
- 14. कनिक्षा जोशी
- 15. दशा दरयाननी
- 16. जान्हवी राजपुरोहित
- 17. सुनीति पिंगटे
- 18. हिमाली पाटिल
- 19. तनया चवरकर आदि|

प्रस्तुत कार्यक्रम का महाविद्यालय की प्रभारी प्राचार्या डॉ. जया राजगोपालन, उपप्राचार्या शालिनी अय्यर, सांस्कृतिक समिति की अध्यक्षा डॉ. वैशाली जोशी एवं अन्य प्राध्यापिकाएँ तथा कला और वाणिज्य शाखा की छात्राओं ने रसास्वादन किया। कार्यक्रम संयोजक के रूप में हिंदी विभाग प्रमुख शितल जाधव जी ने अपना सहयोग दिया।

शितल प्रमोद जाधव · हिंदी विभाग प्रमुख Girls \* College A College

सेंट मीरा कॉलेज फॉर गर्ल्स, पुणे (संलग्न सावित्रीबाई फुले पुणे विद्यापीठ) हिंदी विभाग एवं सांस्कृतिक समिति कृष्ण जन्माष्टमी समारोह तस्वीरें 17-8-2022





शितल प्रमोद जाधव हिंदी विभाग प्रमुख



सेंट मीरा कॉलेज फॉर गर्ल्स, पुणे (संलग्न सावित्रीबाई फुले पुणे विद्यापीठ) हिंदी विभाग एवं सांस्कृतिक समिति कृष्ण जन्माष्टमी समारोह तस्वीरें 17-8-2022





शितल प्रमोद जाधव हिंदी विभाग प्रमुख



#### St. Mira's College For Girls, Pune Autonomous (Affiliated to Savitribai Phule Pune University)

#### Janmashtami Celebration







#### SADHU VASWANI MISSION'S

# ST. MIRA'S COLLEGE FOR GIRLS



6, Koregaon Road, Pune - 411001.[INDIA] Ph./Fax : 26124846 E-mail : mira\_college@yahoo.co.in

Dr. Jaya Rajagopalan Principal Incharge

PU/PN/AC/015/(1962) College Code No.: 013

Circular No:-G-15(a)/2022-23/18

Date:-20.07.2022

#### **CIRCULAR**

In connection with Dada J. P. Vaswani's 104<sup>th</sup> birthday, the college has organized the Anjali Week Cele