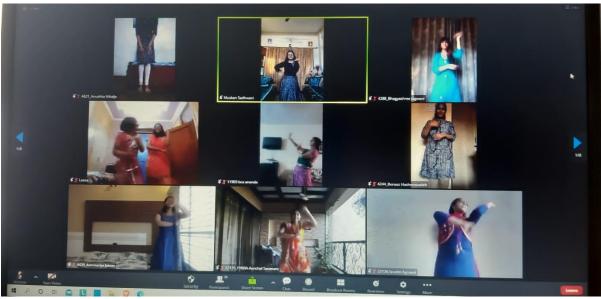

Department of Physical Education & Sports

The 7<sup>th</sup> International Yoga Day was celebrated by St. Mira's College for Girl's virtually due to the Covid- 19 padanmic situation. To create awareness among the students and staff, the Department of Physical Education and Sports had organised an online Practical Session along with Yoga Pyramids Demonstration of students. Total 205 students and staff members actively participated on Google meet and Facebook live platforms. This year the theme of the Yoga Day was "Be with Yoga, Be at Home". As we know Yoga is very important and useful activity in this pandemic situation which we can perform in less space, it boost

immune system, improves strength, balance, flexibility and keeps us physically, mentally and

It was conducted by the Director of Physical Education, Mrs. Ekta Jadhav. The program was started with a brief introduction of Yoga and their importance in day-to-day life which was given by Mrs. Suvarna Deolankar, Sports Teacher and Vice-principal of Junior College, followed by Yoga Pyramids Demonstration and then practical session which includes prayer, different Yoga postures such as SukshmaVyayama, Suryanamaskar, Tadasana, Vrukshasana, Padahastasana, ArdhaChakrasana, Bhadrasana, ArdhaUshtrasana, Vajrasana, Shashankasan, Bhujangasana, Pawanmuktasana, Setubandhasana, AnulomViloma Pranayam, Bhramari Pranayam, Meditation and Omkar ended with Pledge. The protocol as given by