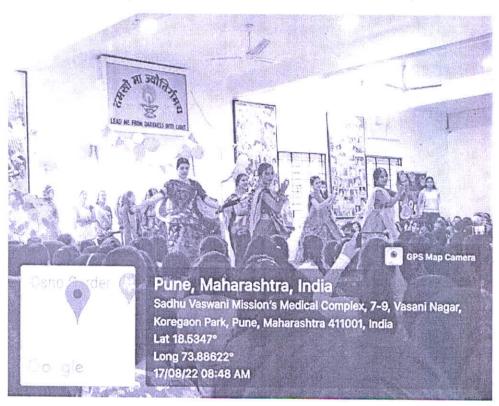

Department of Physical Education & Sports

The 7<sup>th</sup> International Yoga Day was celebrated by St. Mira's College for Girl's virtually due to the Covid- 19 padanmic situation. To create awareness among the students and staff, the Department of Physical Education and Sports had organised an online Practical Session along with Yoga Pyramids Demonstration of students. Total 205 students and staff members actively participated on Google meet and Facebook live platforms. This year the theme of the Yoga Day was "Be with Yoga, Be at Home". As we know Yoga is very important and useful activity in this pandemic situation which we can perform in less space, it boost