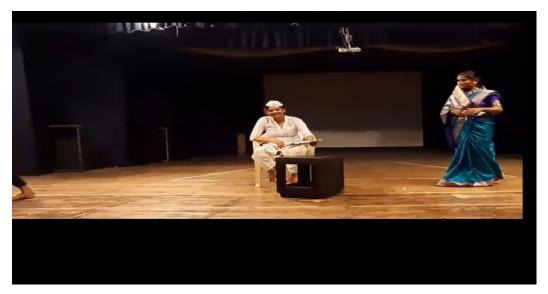

<u>1</u> ) 320 | 8_Shilpa Jadhav        |     | 4           | yan         | 3.1    | 3208_Shilpa Jadhav        |       |     |              | R mi  |             | 4889 Akshada Patil                      | 1  |          | PDÍ        |
| SP 325           | 1_Shreya Powar         |     | A           | <b>904</b>  | зР     | 3251_Shreya Powar         |       |     |              | 0 pai |             | 4966_Karuna Gurav                       |    |          | <b>154</b> |
|                  |                        |     |             |             | -      |                           |       |     |              |       |             |                                         |    | ***      |            |

Co-Ordinator

मराठी विभाग प्रमुख डॉ. संगीता देशमुख COLLEGE TO B GIRLS

# Marathi Day







#### SADHU VASWANI MISSION'S

# ST. MIRA'S COLLEGE FOR GIRLS

[An Autonomous College Affiliated to the Savitribai Phule Pune University] [ARTS, COMMERCE, SCIENCE, B.Sc.(COMPUTER SCIENCE) BBA, BCA]

6, Koregaon Road, Pune - 411001.[INDIA] Ph./Fax : 26124846 E-mail : mira\_college@yahoo.co.in

Dr. Jaya Rajagopalan Principal Incharge PU/PN/AC/015/(1962) College Code No.: 013

G-15(a)/2021-22/49

KINDLE THE LIGHT

02/03/2022

The Student Council of St. Mira's College for Girls are organizing "A Tribute to Chatrapati Shvaiji Maharaj" on 11<sup>th</sup> March 2022 at 4.00 pm to 05.00pm Via Gmeet.

CULEGA ROBIGIANA STANDON STAND

Principal Incharge
Dr. Jaya Rajagopatan
St. Mira's College for Girls

## Report on

# Chhatrapati Shivaji Maharaj Jayanti

St Mira's College Pune, Student Council