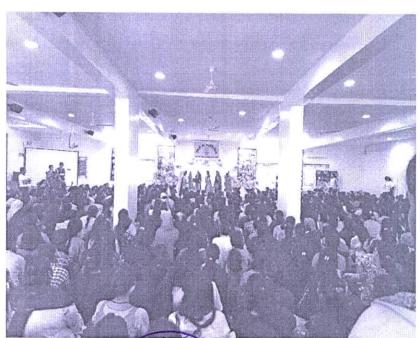

Department of Physical Education & Sports

The 7<sup>th</sup> International Yoga Day was celebrated by St. Mira's College for Girl's virtually due to the Covid- 19 padanmic situation. To create awareness among the students and staff, the Department of Physical Education and Sports had organised an online Practical Session along with Yoga Pyramids Demonstration of students. Total 205 students and staff members actively participated on Google meet and Facebook live platforms. This year the theme of the Yoga Day was "Be with Yoga, Be at Home". As we know Yoga is very important and useful activity in this pandemic situation which we can perform in less space, it boost