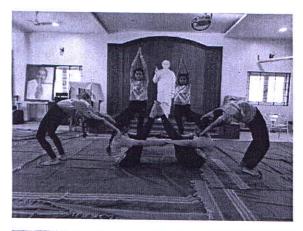

Department of Physical Education & Sports

The 7<sup>th</sup> International Yoga Day was celebrated by St. Mira's College for Girl's virtually due to the Covid- 19 padanmic situation. To create awareness among the students and staff, the Department of Physical Education and Sports had organised an online Practical Session along with Yoga Pyramids Demonstration of students. Total 205 students and staff members actively participated on Google meet and Facebook live platforms. This year the theme of the Yoga Day was "Be with Yoga, Be at Home". As we know Yoga is very important and useful activity in this pandemic situation which we can perform in less space, it boost

immune system, improves strength, balance, flexibility and keeps us physically, mentally and

It was conducted by the Director of Physical Education, Mrs. Ekta Jadhav. The program was started with a brief introduction of Yoga and their importance in day-to-day life which was given by Mrs. Suvarna Deolankar, Sports Teacher and Vice-principal of Junior College, followed by Yoga Pyramids Demonstration and then practical session which includes prayer, different Yoga postures such as SukshmaVyayama, Suryanamaskar, Tadasana, Vrukshasana, Padahastasana, ArdhaChakrasana, Bhadrasana, ArdhaUshtrasana, Vajrasana, Shashankasan, Bhujangasana, Pawanmuktasana, Setubandhasana, AnulomViloma Pranayam, Bhramari Pranayam, Meditation and Omkar ended with Pledge. The protocol as given by