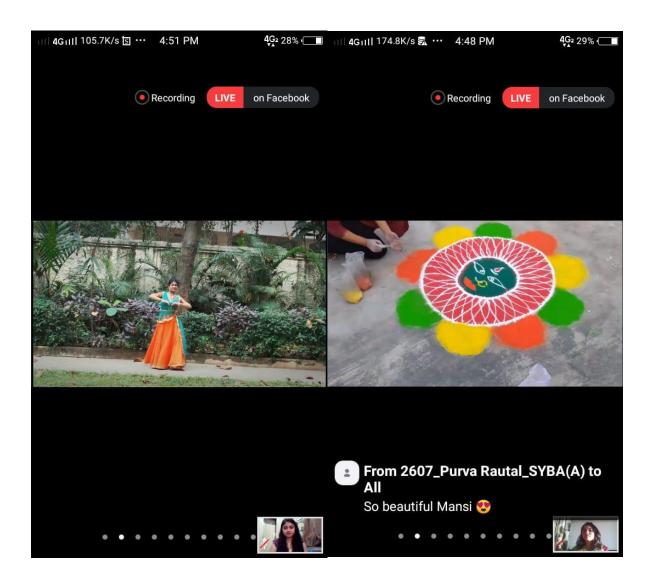

Department of Physical Education & Sports

The 7<sup>th</sup> International Yoga Day was celebrated by St. Mira's College for Girl's virtually due to the Covid- 19 padanmic situation. To create awareness among the students and staff, the Department of Physical Education and Sports had organised an online Practical Session along with Yoga Pyramids Demonstration of students. Total 205 students and staff members actively participated on Google meet and Facebook live platforms. This year the theme of the Yoga Day was "Be with Yoga, Be at Home". As we know Yoga is very important and useful activity in this pandemic situation which we can perform in less space, it boost

immune system, improves strength, balance, flexibility and keeps us physically, mentally and

It was conducted by the Director of Physical Education, Mrs. Ekta Jadhav. The program was started with a brief introduction of Yoga and their importance in day-to-day life which was given by Mrs. Suvarna Deolankar, Sports Teacher and Vice-principal of Junior College, followed by Yoga Pyramids Demonstration and then practical session which includes prayer, different Yoga postures such as SukshmaVyayama, Suryanamaskar, Tadasana, Vrukshasana, Padahastasana, ArdhaChakrasana, Bhadrasana, ArdhaUshtrasana, Vajrasana, Shashankasan, Bhujangasana, Pawanmuktasana, Setubandhasana, AnulomViloma Pranayam, Bhramari Pranayam, Meditation and Omkar ended with Pledge. The protocol as given by