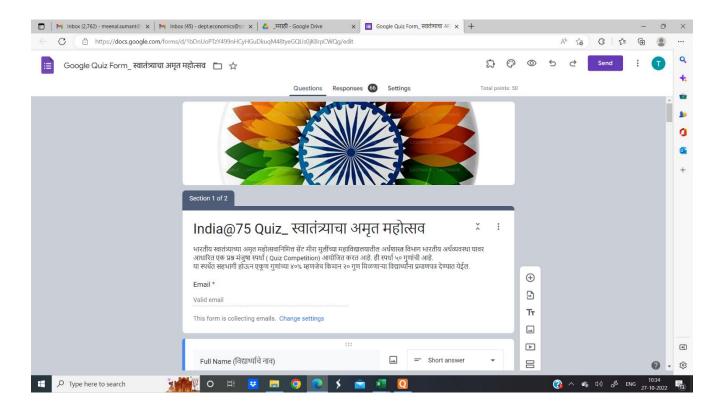

Ganesh Bansode       | Ardhanari Nateshwar Mahavidyalay, Velapur                             | B A 1st year      |
| Pralhad Jadhav               | M. S. G. College, panchvati Nashik                                    | SYBA              |
| Paradhi Asmita Balu          | Haribhai Desai college pune                                           | Sybcom            |
| Dipali Suresh wagh           | H.V.Desai college pune                                                | Fy.bcom           |
|                              |                                                                       |                   |

Amrute Narke. Coordinator.



#### St. Mira's College For Girls, Pune Autonomous (Affiliated to Savitribai Phule Pune University)

Intercollegiate Quiz Competition on Indian Economy







#### SADHU VASWANI MISSION'S

St. Mira's College For Girls, Pune
Autonomous (Affiliated to Savitribai Phule Pune University)
Reaccredited by NAAC- A Grade, cycle 3
[ARTS, COMMERCE, SCIENCE, BSc(Computer Science), BBA, BBA(CA)]
6,Koregaon Road,Pune-411001. [INDIA]

Ph./Fax: 26124846; Email: office@stmirascollegepune.edu.in

PU/PN/AC/015/(1962) College Code:- 013

Circular No:- G15/1QAC/2022-23/03

Date:- 07-06-2022

#### **CIRCULAR**

On  $14^{th}$  June 2022 a Farewell for the PG students is to be organized by the students from 11am to 12pm in room 107.

Dr Snober Sataravala

J.J. Savarale

Coordinator

Od\*St. M/RASOCOLLES

Dr. Jaya Kajagopalan

**Principal Incharge** 

#### St. Mira's College For Girls, Pune Autonomous College (Affiliated to Savitribai Phule Pune University)

####