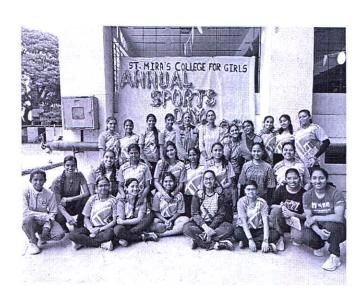

eaching staff member's musical chair, lemon spoon, shuttle run and Tug of war events were organized and all were participated devotedly in all the events.

Mrs Ekta Jadhav, Miss Gurbans kaur, put lot of efforts to organize the sports day. It was only because of their hard work and coordination the annual sports day was success organized.

Mrs. Ekta Jadhav Director of Physical Education COLLEGE ROAD GIRLS

Dr Jaya Rajagopalan Principal Incharge Principal Incharge St. Mira's College for Girls



#### St. Mira's College For Girls, Pune An Autonomous (Affiliated to Savitribai Phule Pune University)

#### Department of Physical Education and Sports Annual Sport Day 2021-22















St. Mira's College For Girls Pune
Autonomous Affiliated to Savitribai Phule Pune University





COLLEGE









Etta Jadhon Director of Physical Edu

# St. Mira's College For Girls Pune Autonomous Affiliated to Savitribai Phule Pune University







Ekta Jadhav Director of Physical Education SCOLLEGE A GIRLS

Dr Jaya Rajagopalan
Principal Incharge
Principal Incharge
St. Mira's College for Girls, Pune.

# St. Mira's College for Girls, Pune An Autonomous Affiliated to Savitribai Phule Pune University Annual Sports Day 2021-22 Results

#### **Individual Events**

#### A) 100 mt Running

| Position | Name          | Class    | Roll No |
|----------|---------------|----------|---------|
| 1        | Rutuja Kawade | TYBCOM A | 4277    |
| 2        | Shweta Asht   | FYBCom B | 3301    |
| 3        | Vedika Limaye | TYBA A   | 4926    |

#### B) Long Jump

| Position | Name             | Class      |