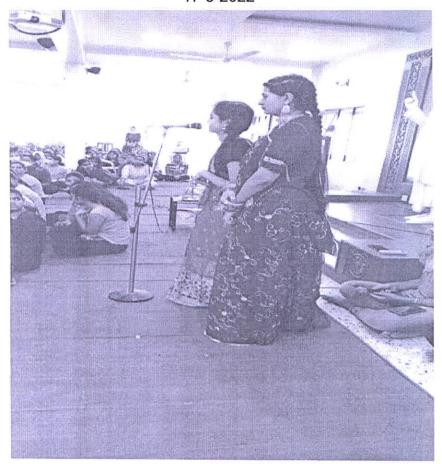

Department of Physical Education & Sports

The 7<sup>th</sup> International Yoga Day was celebrated by St. Mira's College for Girl's virtually due to the Covid- 19 padanmic situation. To create awareness among the students and staff, the Department of Physical Education and Sports had organised an online Practical Session along with Yoga Pyramids Demonstration of students. Total 205 students and staff members actively participated on Google meet and Facebook live platforms. This year the theme of the Yoga Day was "Be with Yoga, Be at Home". As we know Yoga is very important and useful activity in this pandemic situation which we can perform in less space, it boost