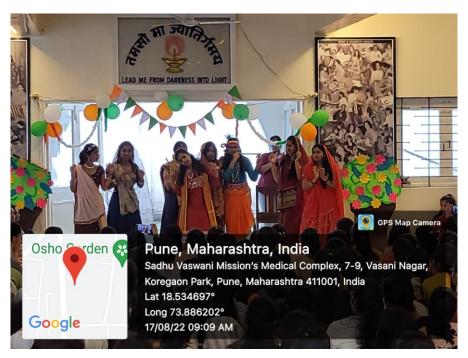

Department of Physical Education & Sports

The 7<sup>th</sup> International Yoga Day was celebrated by St. Mira's College for Girl's virtually due to the Covid- 19 padanmic situation. To create awareness among the students and staff, the Department of Physical Education and Sports had organised an online Practical Session along with Yoga Pyramids Demonstration of students. Total 205 students and staff members actively participated on Google meet and Facebook live platforms. This year the theme of the Yoga Day was "Be with Yoga, Be at Home". As we know Yoga is very important and useful activity in this pandemic situation which we can perform in less space, it boost