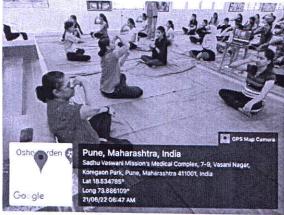

Department of Physical Education & Sports

The 7<sup>th</sup> International Yoga Day was celebrated by St. Mira's College for Girl's virtually due to the Covid- 19 padanmic situation. To create awareness among the students and staff, the Department of Physical Education and Sports had organised an online Practical Session along with Yoga Pyramids Demonstration of students. Total 205 students and staff members actively participated on Google meet and Facebook live platforms. This year the theme of the Yoga Day was "Be with Yoga, Be at Home". As we know Yoga is very important and useful activity in this pandemic situation which we can perform in less space, it boost

immune system, improves strength, balance, flexibility and keeps us physically, mentally and

It was conducted by the Director of Physical Education, Mrs. Ekta Jadhav. The program was started with a brief introduction of Yoga and their importance in day-to-day life which was given by Mrs. Suvarna Deolankar, Sports Teacher and Vice-principal of Junior College, followed by Yoga Pyramids Demonstration and then practical session which includes prayer, different Yoga postures such as SukshmaVyayama, Suryanamaskar, Tadasana, Vrukshasana, Padahastasana, ArdhaChakrasana, Bhadrasana, ArdhaUshtrasana, Vajrasana, Shashankasan, Bhujangasana, Pawanmuktasana, Setubandhasana, AnulomViloma Pranayam, Bhramari Pranayam, Meditation and Omkar ended with Pledge. The protocol as given by