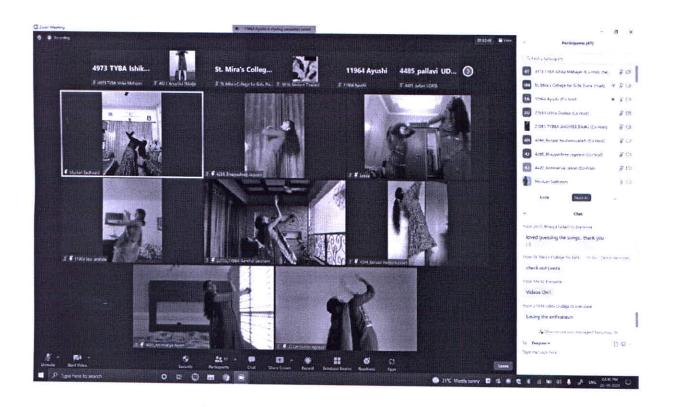

Department of Physical Education & Sports

The 7<sup>th</sup> International Yoga Day was celebrated by St. Mira's College for Girl's virtually due to the Covid- 19 padanmic situation. To create awareness among the students and staff, the Department of Physical Education and Sports had organised an online Practical Session along with Yoga Pyramids Demonstration of students. Total 205 students and staff members actively participated on Google meet and Facebook live platforms. This year the theme of the Yoga Day was "Be with Yoga, Be at Home". As we know Yoga is very important and useful activity in this pandemic situation which we can perform in less space, it boost