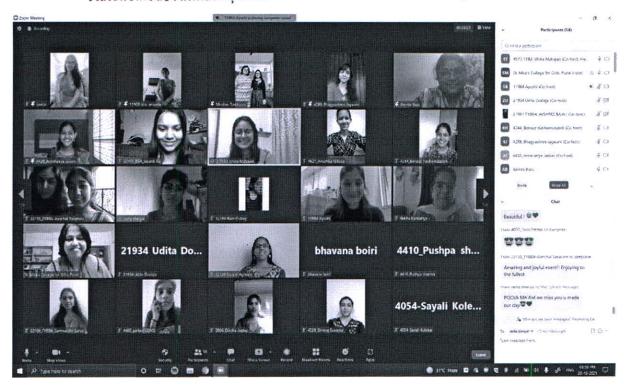

Department of Physical Education & Sports

The 7<sup>th</sup> International Yoga Day was celebrated by St. Mira's College for Girl's virtually due to the Covid- 19 padanmic situation. To create awareness among the students and staff, the Department of Physical Education and Sports had organised an online Practical Session along with Yoga Pyramids Demonstration of students. Total 205 students and staff members actively participated on Google meet and Facebook live platforms. This year the theme of the Yoga Day was "Be with Yoga, Be at Home". As we know Yoga is very important and useful activity in this pandemic situation which we can perform in less space, it boost