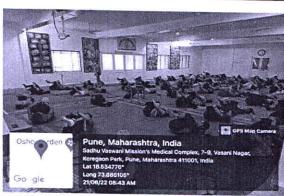

Department of Physical Education & Sports

The 7<sup>th</sup> International Yoga Day was celebrated by St. Mira's College for Girl's virtually due to the Covid- 19 padanmic situation. To create awareness among the students and staff, the Department of Physical Education and Sports had organised an online Practical Session along with Yoga Pyramids Demonstration of students. Total 205 students and staff members actively participated on Google meet and Facebook live platforms. This year the theme of the Yoga Day was "Be with Yoga, Be at Home". As we know Yoga is very important and useful activity in this pandemic situation which we can perform in less space, it boost

immune system, improves strength, balance, flexibility and keeps us physically, mentally and

It was conducted by the Director of Physical Education, Mrs. Ekta Jadhav. The program was started with a brief introduction of Yoga and their importance in day-to-day life which was given by Mrs. Suvarna Deolankar, Sports Teacher and Vice-principal of Junior College, followed by Yoga Pyramids Demonstration and then practical session which includes prayer, different Yoga postures such as SukshmaVyayama, Suryanamaskar, Tadasana, Vrukshasana, Padahastasana, ArdhaChakrasana, Bhadrasana, ArdhaUshtrasana, Vajrasana, Shashankasan, Bhujangasana, Pawanmuktasana, Setubandhasana, AnulomViloma Pranayam, Bhramari Pranayam, Meditation and Omkar ended with Pledge. The protocol as given by