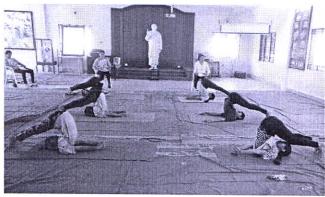

Department of Physical Education & Sports

The 7<sup>th</sup> International Yoga Day was celebrated by St. Mira's College for Girl's virtually due to the Covid- 19 padanmic situation. To create awareness among the students and staff, the Department of Physical Education and Sports had organised an online Practical Session along with Yoga Pyramids Demonstration of students. Total 205 students and staff members actively participated on Google meet and Facebook live platforms. This year the theme of the Yoga Day was "Be with Yoga, Be at Home". As we know Yoga is very important and useful activity in this pandemic situation which we can perform in less space, it boost

immune system, improves strength, balance, flexibility and keeps us physically, mentally and

It was conducted by the Director of Physical Education, Mrs. Ekta Jadhav. The program was started with a brief introduction of Yoga and their importance in day-to-day life which was given by Mrs. Suvarna Deolankar, Sports Teacher and Vice-principal of Junior College, followed by Yoga Pyramids Demonstration and then practical session which includes prayer, different Yoga postures such as SukshmaVyayama, Suryanamaskar, Tadasana, Vrukshasana, Padahastasana, ArdhaChakrasana, Bhadrasana, ArdhaUshtrasana, Vajrasana, Shashankasan, Bhujangasana, Pawanmuktasana, Setubandhasana, AnulomViloma Pranayam, Bhramari Pranayam, Meditation and Omkar ended with Pledge. The protocol as given by