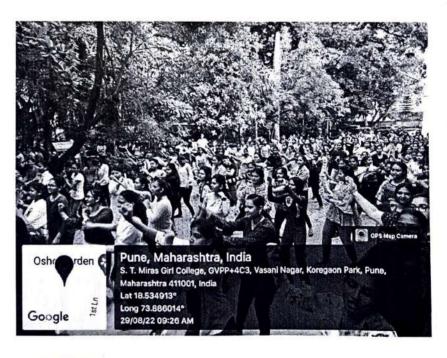

Department of Physical Education & Sports

The 7<sup>th</sup> International Yoga Day was celebrated by St. Mira's College for Girl's virtually due to the Covid- 19 padanmic situation. To create awareness among the students and staff, the Department of Physical Education and Sports had organised an online Practical Session along with Yoga Pyramids Demonstration of students. Total 205 students and staff members actively participated on Google meet and Facebook live platforms. This year the theme of the Yoga Day was "Be with Yoga, Be at Home". As we know Yoga is very important and useful activity in this pandemic situation which we can perform in less space, it boost

immune system, improves strength, balance, flexibility and keeps us physically, mentally and

It was conducted by the Director of Physical Education, Mrs. Ekta Jadhav. The program was started with a brief introduction of Yoga and their importance in day-to-day life which was given by Mrs. Suvarna Deolankar, Sports Teacher and Vice-principal of Junior College, followed by Yoga Pyramids Demonstration and then practical session which includes prayer, different Yoga postures such as SukshmaVyayama, Suryanamaskar, Tadasana, Vrukshasana, Padahastasana, ArdhaChakrasana, Bhadrasana, ArdhaUshtrasana, Vajrasana, Shashankasan, Bhujangasana, Pawanmuktasana, Setubandhasana, AnulomViloma Pranayam, Bhramari Pranayam, Meditation and Omkar ended with Pledge. The protocol as given by