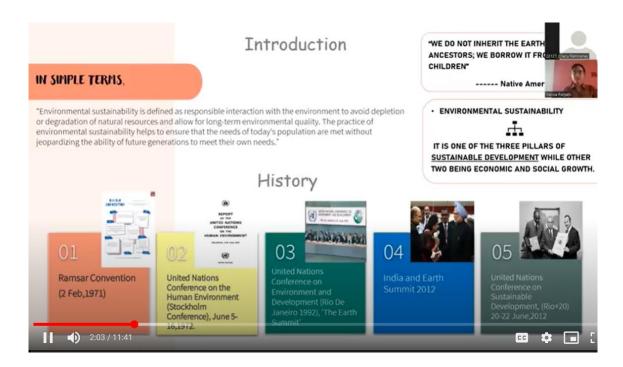

| 4500/4673          | https://drive.google.com/open?id=1pYUXRdky6VxFnudCtFCqd8FixQ27mcvL     |
| 3-16-2022 1:03:10  | taanishabjj3@gmail.com               | Taanisha bajaj, bhagyashree<br>chouhan               | 4478, 4661         | https://drive.google.com/open?id=1z0lkCkF40fu-2UE7FWxYlivs0jK41OYO     |
| 3-17-2022 11:36:06 | charu.jm2020@gmail.co<br>m           | Hansa Punjabi and Charu<br>Ramnany                   | 22127              | https://drive.google.com/open?id=1WP1jx2NXPX8dz5JjNr-M44YdG_IRxNIT_    |

Total= 34 Participants

Mrs. Shanthi Fernande: Event Coordinator Total= 34 participants.

#### St. Mira's College For Girls, Pune Autonomous (Affiliated to Savitribai Phule Pune University)

Powerpoint Presentation Competition on Environmental Sustainability







#### SADHU VASWANI MISSION'S

# ST. MIRA'S COLLEGE FOR GIRLS

[An Autonomous College Affiliated to the Savitribai Phule Pune University] [ARTS, COMMERCE, SCIENCE, B.Sc.(COMPUTER SCIENCE) BBA, BCA]

6, Koregaon Road, Pune - 411001.[INDIA] Ph./Fax : 26124846 E-mail : mira\_college@yahoo.co.in

Dr. Jaya Rajagopalan Principal Incharge

PU/PN/AC/015/(1962) College Code No.: 013

G-18/2022-23/8

KINDLE THE LIGHT

15.06.2022

#### **CIRCULAR**

The College will be celebrating 8<sup>th</sup> International Yoga Day on 21<sup>st</sup> June 2022. It will take place in Hybrid mode i.e. Online mode and offline in the Sanctuary Hall at 8.00 am. All are requested to attend the same.

Ms. Ekta Jadhav

**Director of Physical Education** 

Dr Jaya Rajagopalan Principal Incharge

> Principal Incharge St.