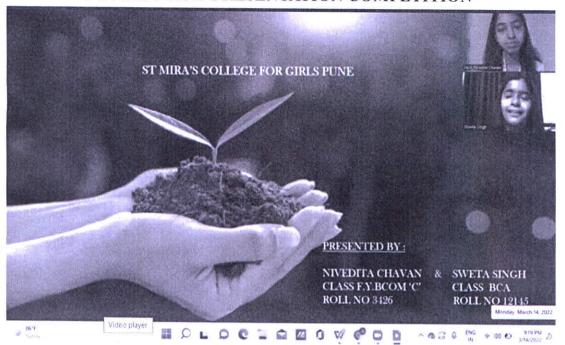

d by a panel of external and internal judges on various criteria.

In total, seventeen teams (34 participants) across all streams participated in the competition. The PPTs had rich content with beautiful narration. The results were announced later in the month. Three teams of Winners, 1<sup>st</sup> and 2<sup>nd</sup> Runners up were chosen by the judges.

Winning Team: Charu Ramnany & Hansa Punjabi, both from FYBBA

1st Runners Up Team: Nivedita Chavan from FYB.Com C Div & Sweta Singh from FYBBA(CA)

2nd Runners Up Team: Saloni Chakravarty & Jahanvi Dhingra, both from TYB.Com B Div

Asst. Prof. Shanthi Fernandes

**Event Coordinator** 

#### St. Mira's College for Girls, Pune

(Autonomous-Affiliated to Savitribai Phule Pune University)

# Screenshots POWER POINT PRESENTATION COMPETITION



# Issues of environmental sustainability:

Exponential Population Growth

Unsustainable consumption & production patterns among the rich

Limited awareness & education about sustainability



Insufficient interaction between civil society & the government

3:07

inadequate incentives for the private sector to encourage sustainable development

Asst. Prof. Shanthi Fernandes
Event Coordinator

|                    |                                      | St. Mira's Co                                        | llege for Girls    | , Pune                                                                 |
|--------------------|--------------------------------------|------------------------------------------------------|--------------------|-------------------------------------------------------