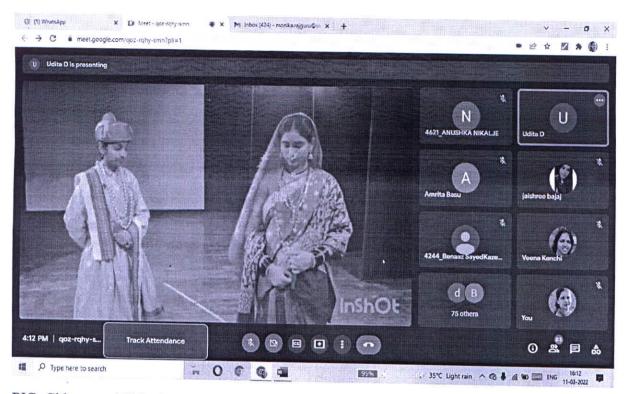

d different activities such as a short play and other activities such as a quiz that celebrated Chhatrapati Shivaji Maharaj's life.

The play was performed physically in college by the students and its recording was shown to participants during the event.

The play on Chhatrapati Shivaji Maharaj's life truly captivated the audience's interest and left them enthralled. Next, the quiz on instances from Chhatrapati ShivajiMaharaj's life had the audience actively participating and thoroughly entertained.

The event ended on a successful note and the vote of thanks was given by student council coordinator Bhagyashree J.

Mrs.Monika Rajguru

Coordinator

# St. Mira's College for Girls, Pune (Autonomous-Affiliated to Savitribai Phule Pune University) Chhatrapati Shivaji Maharaj Jayanti

2021-22



PIC: Chhatrapati Shivaji Maharaj Jayanti



# St. Mira's College for Girls, Pune (Autonomous-Affiliated to Savitribai Phule Pune University) Chhatrapati Shivaji Maharaj Jayanti

2021-22

Attendance For Shivaji Maharaj Jayanti

11<sup>th</sup> march 2022

Online: Gmeet

Total No. of Participants: 76 students and 4 faculties



Monika Rajgury Coordinator COLLEGE TO BOTH

Student Council - A Tribute to Chhatrapati shivaji Maharaj





#### SADHU VASWANI MISSION'S

# ST. MIRA'S COLLEGE FOR GIRLS

[An Autonomous College Affiliated to the Savitribai Phule Pune University] [ARTS, COMMERCE, SCIENCE, B.Sc.(COMPUTER SCIENCE) BBA, BCA]

6, Koregaon Road, Pune - 411001.[INDIA] Ph./Fax : 26124846 E-mail : mira\_college@yahoo.co.in

Dr. G. H. GIDWANI Principal PU/PN/AC/015/(1962) College Code No.: 013