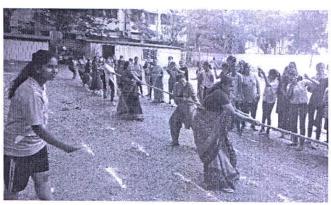

Department of Physical Education & Sports

The 7<sup>th</sup> International Yoga Day was celebrated by St. Mira's College for Girl's virtually due to the Covid- 19 padanmic situation. To create awareness among the students and staff, the Department of Physical Education and Sports had organised an online Practical Session along with Yoga Pyramids Demonstration of students. Total 205 students and staff members actively participated on Google meet and Facebook live platforms. This year the theme of the Yoga Day was "Be with Yoga, Be at Home". As we know Yoga is very important and useful activity in this pandemic situation which we can perform in less space, it boost

immune system, improves strength, balance, flexibility and keeps us physically, mentally and

It was conducted by the Director of Physical Education, Mrs. Ekta Jadhav. The program was started with a brief introduction of Yoga and their importance in day-to-day life which was given by Mrs. Suvarna Deolankar, Sports Teacher and Vice-principal of Junior College, followed by Yoga Pyramids Demonstration and then practical session which includes prayer, different Yoga postures such as SukshmaVyayama, Suryanamaskar, Tadasana, Vrukshasana, Padahastasana, ArdhaChakrasana, Bhadrasana, ArdhaUshtrasana, Vajrasana, Shashankasan, Bhujangasana, Pawanmuktasana, Setubandhasana, AnulomViloma Pranayam, Bhramari Pranayam, Meditation and Omkar ended with Pledge. The protocol as given by