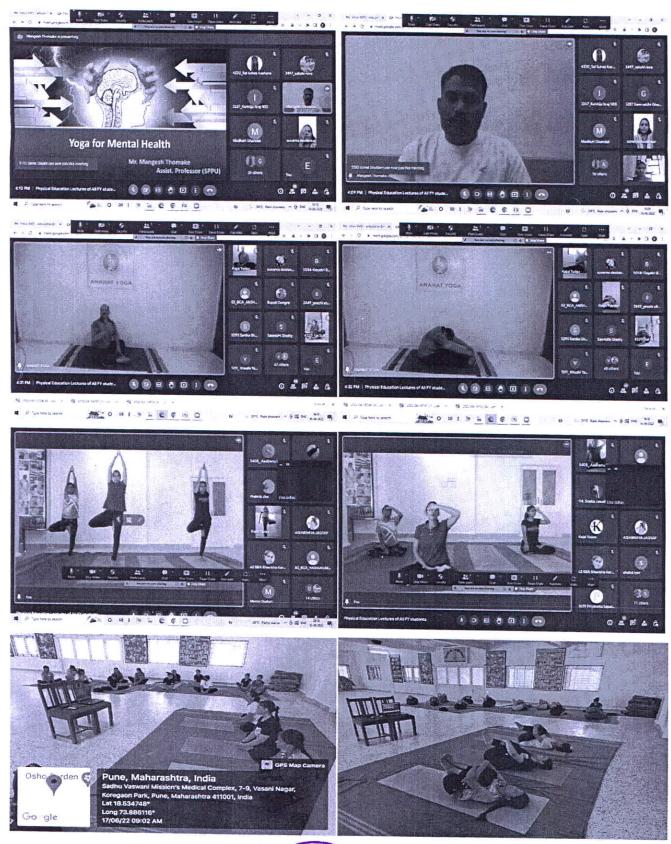

Department of Physical Education & Sports

The 7<sup>th</sup> International Yoga Day was celebrated by St. Mira's College for Girl's virtually due to the Covid- 19 padanmic situation. To create awareness among the students and staff, the Department of Physical Education and Sports had organised an online Practical Session along with Yoga Pyramids Demonstration of students. Total 205 students and staff members actively participated on Google meet and Facebook live platforms. This year the theme of the Yoga Day was "Be with Yoga, Be at Home". As we know Yoga is very important and useful activity in this pandemic situation which we can perform in less space, it boost

immune system, improves strength, balance, flexibility and keeps us physically, mentally and

It was conducted by the Director of Physical Education, Mrs. Ekta Jadhav. The program was started with a brief introduction of Yoga and their importance in day-to-day life which was given by Mrs. Suvarna Deolankar, Sports Teacher and Vice-principal of Junior College, followed by Yoga Pyramids Demonstration and then practical session which includes prayer, different Yoga postures such as SukshmaVyayama, Suryanamaskar, Tadasana, Vrukshasana, Padahastasana, ArdhaChakrasana, Bhadrasana, ArdhaUshtrasana, Vajrasana, Shashankasan, Bhujangasana, Pawanmuktasana, Setubandhasana, AnulomViloma Pranayam, Bhramari Pranayam, Meditation and Omkar ended with Pledge. The protocol as given by

Mrs. Ekta Jadhay

AYUSH Government of India was strictly adhere to.

socially healthy.

Director of Physical Education

Dr Jaya Rajagopalan

Principal parter St. Mira's Coilege for Girls, Pure