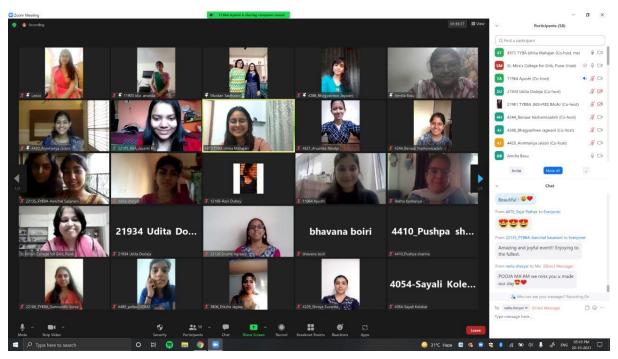

Department of Physical Education & Sports

The 7<sup>th</sup> International Yoga Day was celebrated by St. Mira's College for Girl's virtually due to the Covid- 19 padanmic situation. To create awareness among the students and staff, the Department of Physical Education and Sports had organised an online Practical Session along with Yoga Pyramids Demonstration of students. Total 205 students and staff members actively participated on Google meet and Facebook live platforms. This year the theme of the Yoga Day was "Be with Yoga, Be at Home". As we know Yoga is very important and useful activity in this pandemic situation which we can perform in less space, it boost

immune system, improves strength, balance, flexibility and keeps us physically, mentally and

It was conducted by the Director of Physical Education, Mrs. Ekta Jadhav. The program was started with a brief introduction of Yoga and their importance in day-to-day life which was given by Mrs. Suvarna Deolankar, Sports Teacher and Vice-principal of Junior College, followed by Yoga Pyramids Demonstration and then practical session which includes prayer, different Yoga postures such as SukshmaVyayama, Suryanamaskar, Tadasana, Vrukshasana, Padahastasana, ArdhaChakrasana, Bhadrasana, ArdhaUshtrasana, Vajrasana, Shashankasan, Bhujangasana, Pawanmuktasana, Setubandhasana, AnulomViloma Pranayam, Bhramari Pranayam, Meditation and Omkar ended with Pledge. The protocol as given by