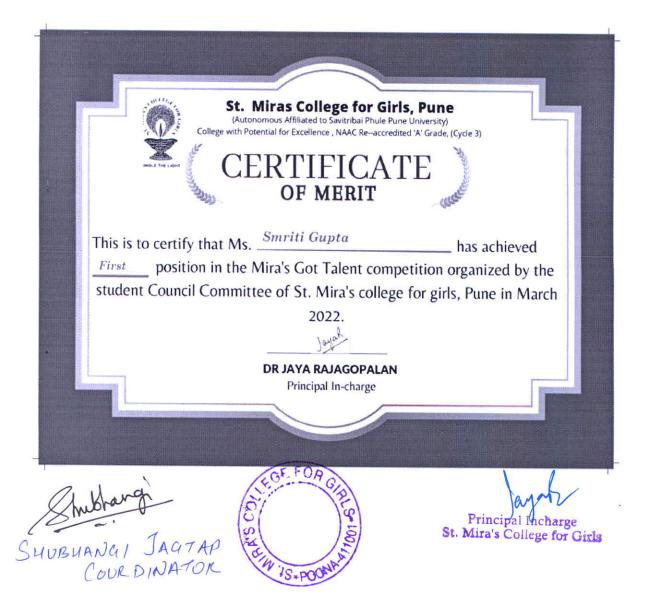

BHANGI JAGTAP



#### STUDENT COUNCIL 2021-22 ACTIVITY

MIRA'S GOT TALENT (14 march 2022)

Screenshots

Event Coordinator: Mrs. Shubhangi Jagtap







Total no. of participante = 65 SHUBHANGI JAGTAP COORDINATOR

St. Mira's College for Girls

#### STUDENT COUNCIL 2021-22 ACTIVITY

MIRA'S GOT TALENT (14 march 2022)

Screenshots

Event Coordinator: Mrs. Shubhangi Jagtap





SHUBHANGI JACITAP

(OOR DIN ATO )

Prince

Prince

St. Mira's College for Girls

#### STUDENT COUNCIL 2021–22 ACTIVITY REPORT

#### MIRA'S GOT TALENT (14 march 2022)

Event Coordinator: Mrs. Shubhangi Jagtap

The judges for the competition:

- 1) Ms. Vaishali Joshi
- 2) Ms. Anjali Kale
- 3) Ms. Rajni Singh

#### The winners of completion:

- 1) Smriti Gupta
- 2) Bhavana Chulani
- 3) Mokshada Bhandare

#### Certificate:



St. Mira's College For Girls, Pune

Autonomous (Affiliated to Savitribai Phule Pune University)

Name of Coordinator: Mrs. Shubhangi Jagtap

Student Council 2021-22 Activity: Mira's Got Talent Attendance(Page 1)

Meeting code: tnh-pxzq-qfw

\* Created on 2022-03-14 03:48:16

\* by https://chrome.google.com/webstore/detail/google-meet-attendance-li/appcnhiefcidclcdjeahgklghghihfok

|      | Full Name