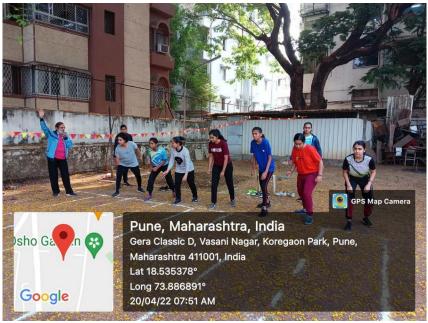

|                                          |         |                                  |
| 711   | The state of the s | P 1                                      |         |                                  |

Ekta Jadhav

Director of Physical Education

#### St. Mira's College For Girls, Pune Autonomous (Affiliated to Savitribai Phule Pune University)

Interclass Sports Events- Annual Sports Day









#### SADHU VASWANI MISSION'S

St. Mira's College for Girls, Pune
Autonomous (Affiliated to Savitribai Phule Pune University)
Re-accredited by NAAC- A Grade-Cycle 3
[Arts, Commerce, BSc (Computer Science), BBA, BBA(CA)]
6, Koregaon Road, Pune-411001. [INDIA]
Ph./Fax: 26124846; Email: mira\_college@yahoo.co.in

PU/PN/AC/015/(1962) College Code:- 013

Circular No:- G15/18AC/2021-2022/155

Date: - 02.03.2022

#### **CIRCULAR**

Intra and Inter-Collegiate Competitions Committee is organizing an Intra-collegiate **Power Point Presentation Competition** on the theme "**Environmental Sustainability**" on 12<sup>th</sup> March, 2022 at 1.00p.m. Participation is open for all students of Degree College.

For event details and registration, please contact the Event Coordinators: Mrs. Shanthi Fer