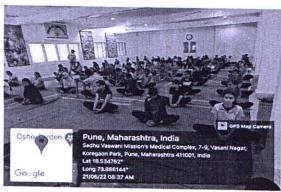

Department of Physical Education & Sports

The 7<sup>th</sup> International Yoga Day was celebrated by St. Mira's College for Girl's virtually due to the Covid- 19 padanmic situation. To create awareness among the students and staff, the Department of Physical Education and Sports had organised an online Practical Session along with Yoga Pyramids Demonstration of students. Total 205 students and staff members actively participated on Google meet and Facebook live platforms. This year the theme of the Yoga Day was "Be with Yoga, Be at Home". As we know Yoga is very important and useful activity in this pandemic situation which we can perform in less space, it boost

immune system, improves strength, balance, flexibility and keeps us physically, mentally and

It was conducted by the Director of Physical Education, Mrs. Ekta Jadhav. The program was started with a brief introduction of Yoga and their importance in day-to-day life which was given by Mrs. Suvarna Deolankar, Sports Teacher and Vice-principal of Junior College, followed by Yoga Pyramids Demonstration and then practical session which includes prayer, different Yoga postures such as SukshmaVyayama, Suryanamaskar, Tadasana, Vrukshasana, Padahastasana, ArdhaChakrasana, Bhadrasana, ArdhaUshtrasana, Vajrasana, Shashankasan, Bhujangasana, Pawanmuktasana, Setubandhasana, AnulomViloma Pranayam, Bhramari Pranayam, Meditation and Omkar ended with Pledge. The protocol as given by