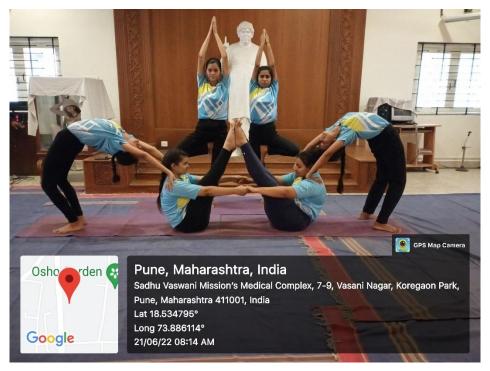

Department of Physical Education & Sports

The 7<sup>th</sup> International Yoga Day was celebrated by St. Mira's College for Girl's virtually due to the Covid- 19 padanmic situation. To create awareness among the students and staff, the Department of Physical Education and Sports had organised an online Practical Session along with Yoga Pyramids Demonstration of students. Total 205 students and staff members actively participated on Google meet and Facebook live platforms. This year the theme of the Yoga Day was "Be with Yoga, Be at Home". As we know Yoga is very important and useful activity in this pandemic situation which we can perform in less space, it boost

immune system, improves strength, balance, flexibility and keeps us physically, mentally and

It was conducted by the Director of Physical Education, Mrs. Ekta Jadhav. The program was started with a brief introduction of Yoga and their importance in day-to-day life which was given by Mrs. Suvarna Deolankar, Sports Teacher and Vice-principal of Junior College, followed by Yoga Pyramids Demonstration and then practical session which includes prayer, different Yoga postures such as SukshmaVyayama, Suryanamaskar, Tadasana, Vrukshasana, Padahastasana, ArdhaChakrasana, Bhadrasana, ArdhaUshtrasana, Vajrasana, Shashankasan, Bhujangasana, Pawanmuktasana, Setubandhasana, AnulomViloma Pranayam, Bhramari Pranayam, Meditation and Omkar ended with Pledge. The protocol as given by