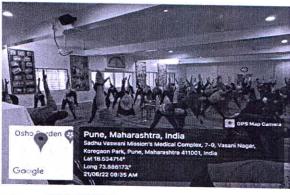

Department of Physical Education & Sports

The 7<sup>th</sup> International Yoga Day was celebrated by St. Mira's College for Girl's virtually due to the Covid- 19 padanmic situation. To create awareness among the students and staff, the Department of Physical Education and Sports had organised an online Practical Session along with Yoga Pyramids Demonstration of students. Total 205 students and staff members actively participated on Google meet and Facebook live platforms. This year the theme of the Yoga Day was "Be with Yoga, Be at Home". As we know Yoga is very important and useful activity in this pandemic situation which we can perform in less space, it boost

immune system, improves strength, balance, flexibility and keeps us physically, mentally and

It was conducted by the Director of Physical Education, Mrs. Ekta Jadhav. The program was started with a brief introduction of Yoga and their importance in day-to-day life which was given by Mrs. Suvarna Deolankar, Sports Teacher and Vice-principal of Junior College, followed by Yoga Pyramids Demonstration and then practical session which includes prayer, different Yoga postures such as SukshmaVyayama, Suryanamaskar, Tadasana, Vrukshasana, Padahastasana, ArdhaChakrasana, Bhadrasana, ArdhaUshtrasana, Vajrasana, Shashankasan, Bhujangasana, Pawanmuktasana, Setubandhasana, AnulomViloma Pranayam, Bhramari Pranayam, Meditation and Omkar ended with Pledge. The protocol as given by