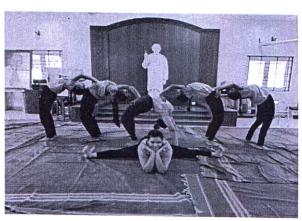

Department of Physical Education & Sports

The 7<sup>th</sup> International Yoga Day was celebrated by St. Mira's College for Girl's virtually due to the Covid- 19 padanmic situation. To create awareness among the students and staff, the Department of Physical Education and Sports had organised an online Practical Session along with Yoga Pyramids Demonstration of students. Total 205 students and staff members actively participated on Google meet and Facebook live platforms. This year the theme of the Yoga Day was "Be with Yoga, Be at Home". As we know Yoga is very important and useful activity in this pandemic situation which we can perform in less space, it boost

immune system, improves strength, balance, flexibility and keeps us physically, mentally and

It was conducted by the Director of Physical Education, Mrs. Ekta Jadhav. The program was started with a brief introduction of Yoga and their importance in day-to-day life which was given by Mrs. Suvarna Deolankar, Sports Teacher and Vice-principal of Junior College, followed by Yoga Pyramids Demonstration and then practical session which includes prayer, different Yoga postures such as SukshmaVyayama, Suryanamaskar, Tadasana, Vrukshasana, Padahastasana, ArdhaChakrasana, Bhadrasana, ArdhaUshtrasana, Vajrasana, Shashankasan, Bhujangasana, Pawanmuktasana, Setubandhasana, AnulomViloma Pranayam, Bhramari Pranayam, Meditation and Omkar ended with Pledge. The protocol as given by