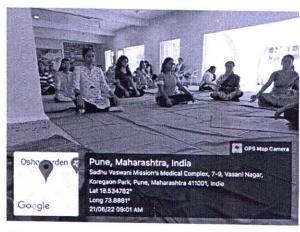

Department of Physical Education & Sports

The 7<sup>th</sup> International Yoga Day was celebrated by St. Mira's College for Girl's virtually due to the Covid- 19 padanmic situation. To create awareness among the students and staff, the Department of Physical Education and Sports had organised an online Practical Session along with Yoga Pyramids Demonstration of students. Total 205 students and staff members actively participated on Google meet and Facebook live platforms. This year the theme of the Yoga Day was "Be with Yoga, Be at Home". As we know Yoga is very important and useful activity in this pandemic situation which we can perform in less space, it boost

immune system, improves strength, balance, flexibility and keeps us physically, mentally and

It was conducted by the Director of Physical Education, Mrs. Ekta Jadhav. The program was started with a brief introduction of Yoga and their importance in day-to-day life which was given by Mrs. Suvarna Deolankar, Sports Teacher and Vice-principal of Junior College, followed by Yoga Pyramids Demonstration and then practical session which includes prayer, different Yoga postures such as SukshmaVyayama, Suryanamaskar, Tadasana, Vrukshasana, Padahastasana, ArdhaChakrasana, Bhadrasana, ArdhaUshtrasana, Vajrasana, Shashankasan, Bhujangasana, Pawanmuktasana, Setubandhasana, AnulomViloma Pranayam, Bhramari Pranayam, Meditation and Omkar ended with Pledge. The protocol as given by