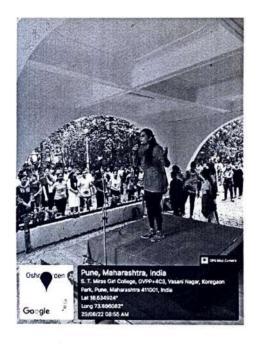

Department of Physical Education & Sports

The 7<sup>th</sup> International Yoga Day was celebrated by St. Mira's College for Girl's virtually due to the Covid- 19 padanmic situation. To create awareness among the students and staff, the Department of Physical Education and Sports had organised an online Practical Session along with Yoga Pyramids Demonstration of students. Total 205 students and staff members actively participated on Google meet and Facebook live platforms. This year the theme of the Yoga Day was "Be with Yoga, Be at Home". As we know Yoga is very important and useful activity in this pandemic situation which we can perform in less space, it boost

immune system, improves strength, balance, flexibility and keeps us physically, mentally and

It was conducted by the Director of Physical Education, Mrs. Ekta Jadhav. The program was started with a brief introduction of Yoga and their importance in day-to-day life which was given by Mrs. Suvarna Deolankar, Sports Teacher and Vice-principal of Junior College, followed by Yoga Pyramids Demonstration and then practical session which includes prayer, different Yoga postures such as SukshmaVyayama, Suryanamaskar, Tadasana, Vrukshasana, Padahastasana, ArdhaChakrasana, Bhadrasana, ArdhaUshtrasana, Vajrasana, Shashankasan, Bhujangasana, Pawanmuktasana, Setubandhasana, AnulomViloma Pranayam, Bhramari Pranayam, Meditation and Omkar ended with Pledge. The protocol as given by