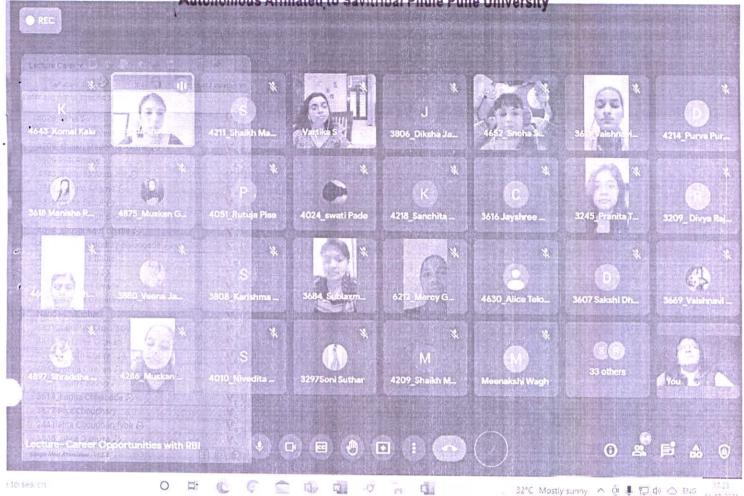

A Guest Lecture was organized by the Department of Business Economics and Banking, St. Mira's College on the topic 'Careers Opportunities with RBI' on Oct. 16, 2021 at 4pm on Google Meet Platform. The Guest Speaker was our Alumna, Ms. Nanda Choudhari, Assistant Manager, Reserve bank of India, posted at Benguluru. Ms Choudhari completed her B.Com in the year 2012. She has over eight years working experience at RBI now.

The Lecture was well attended by the SY and TY BCOM students of Banking and Finance specialization. 99 student participants.

W. Arnes Mada

A

Principal Incharge

St. Mira's College for Girls, Pune.