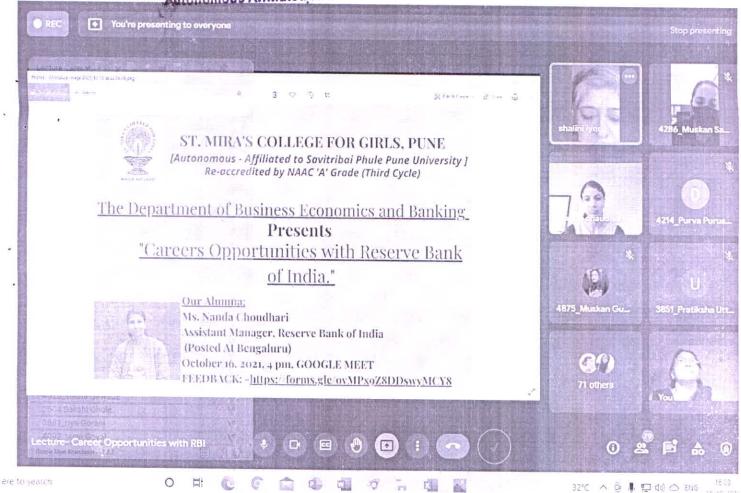

### St. Mira's College For Girls Pune Autonomous Affiliated to Summer Phule Pune University Department of Business Economics and Banking: Guest Lecture 'Careers Opportunities with Reserve Bank of India'

A Guest Lecture was organized by the Department of Business Economics and Banking, St. Mira's College on the topic 'Careers Opportunities with RBI' on Oct. 16, 2021 at 4pm on Google Meet Platform. The Guest Speaker was our Alumna, Ms. Nanda Choudhari, Assistant Manager, Reserve bank of India, posted at Benguluru. Ms Choudhari completed her B.Com in the year 2012. She has over eight years working experience at RBI now.