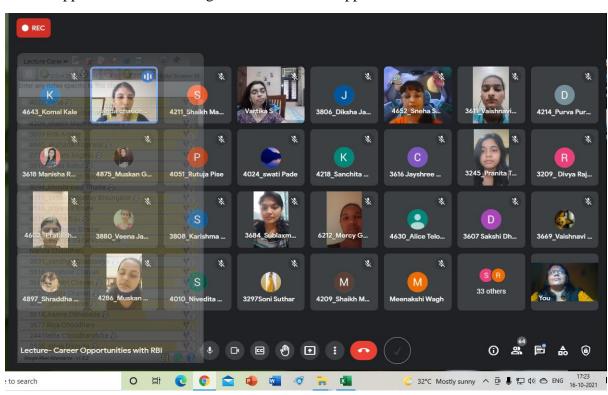

A Guest Lecture was organized by the Department of Business Economics and Banking, St. Mira's College on the topic 'Careers Opportunities with RBI' on Oct. 16, 2021 at 4pm on Google Meet Platform. The Guest Speaker was our Alumna, Ms. Nanda Choudhari, Assistant Manager, Reserve bank of India, posted at Benguluru. Ms Choudhari completed her B.Com in the year 2012. She has over eight years working experience at RBI now.

The Lecture was well attended by the SY and TY BCOM students of Banking and Finance specialization. 99 student participants.

W. Arnes Mada

A

Principal Incharge

St. Mira's College for Girls, Pune.