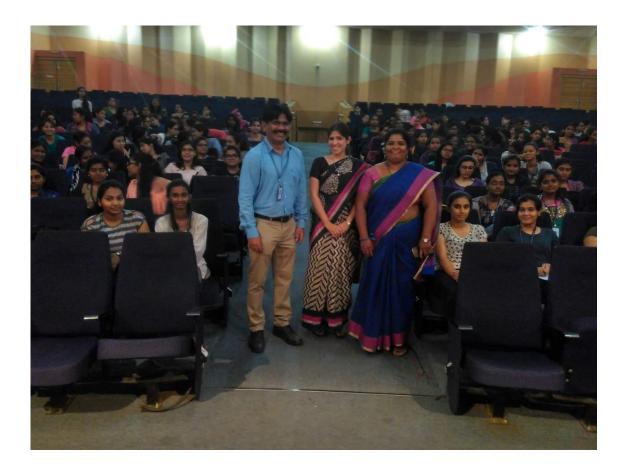

# Report on Orientation -Bajaj Allianz General Insurance Company Ltd

An orientation session was conducted by Bajaj Allianz General Insurance Company Ltd. on Monday, 13th August 2018 from 10.30 am to 12.00 pm in the auditorium of St. Mira's College for Girls, Pune. 68 third year students across all streams attended the event. The orientation was facilitated by Mr. Deepak Shinde, Projects and Initiatives Lead, Bajaj Allianz General Insurance Company Ltd. During the session, Mr. Deepak explained the training and internship opportunities for the students.

### St. Mira's College For Girls, Pune Autonomous (Affiliated to Savitribai Phule Pune University)

Orientation Session by Mr. Deepak Shinde, Project & Initiatives Lead, Bajaj Allianz General Insurance Co. Ltd