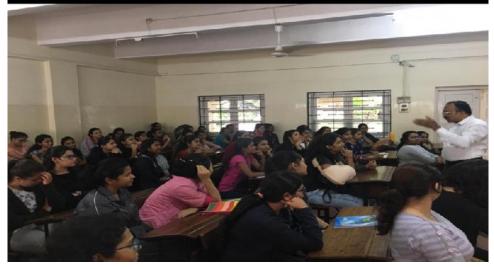

## Report on TIME Institute Pune- Orientation on Career Opportunities

TIME Institute, Pune conducted orientation sessions on career opportunities for the students of SY and TY B.Com, and BBA on 9th and 10th August 2019. 85 students of S.Y.BCOM on 9th participated. And from T.Y.BCOM 69 students participated on 10th. The students were oriented with the various career options like MBA, Bank Exams, Staff Selection and other government jobs. The sessions covered the different tests/exams that students can appear for; how to prepare for the different exams; admission/selection criteria, etc. The highly interactive session helped students understand the different career options; addressed their queries and offered tips on preparation for GDs and Personal Interviews, Mock Tests, Scoring pattern etc. The session will help students in taking the right decision on their career choice and on preparing for the same to achieve success.