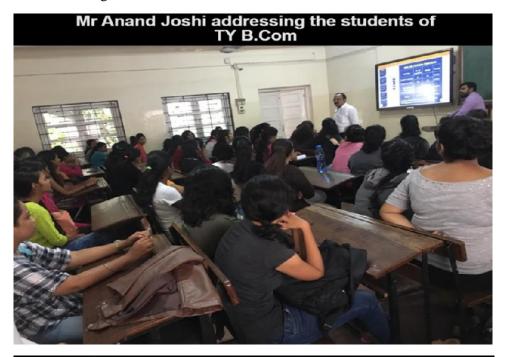

## Report on TIME Institute Pune- Orientation on Career Opportunities

TIME Institute, Pune conducted orientation sessions on career opportunities for the students of SY and TY B.Com, and BBA on 9th and 10th August 2019. 85 students of S.Y.BCOM on 9th participated. And from T.Y.BCOM 69 students participated on 10th. The students were oriented with the various career options like MBA, Bank Exams, Staff Selection and other government jobs. The sessions covered the different tests/exams that students can appear for; how to prepare for the different exams; admission/selection criteria, etc. The highly interactive session helped students understand the different career options; addressed their queries and offered tips on preparation for GDs and Personal Interviews, Mock Tests, Scoring pattern etc. The session will help students in taking the right decision on their career choice and on preparing for the same to achieve success.

Orientation session for students of SY B.Com

Principal Incharge St. Mira's College for Girls, Puna.