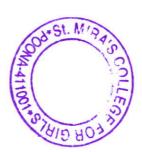

#### ACTIVITY REPORT

BBA(CA) Department has organized a guest lecture on CARRIER ORIENTATION for FYBBA(CA), SYBBA(CA) and TYBBA(CA) students on 16th October 2021 at 01:00PM to 02:00PM over online platform. Session was facilitated by Mrs Mayuri Gangarde Senior software engineer (Accenture). Mrs Mayuri gave brief introduction about carrier that students looking for Jobs must prepare themselves by grooming their personality, enriching their communication skills and definitely building their academic acumen, skills of facing interviews, hard work, how time affects a person's life, how to effectively manage time, what steps should be taken to achieve the set goals, how to set goals in Life. The session was extremely motivated for students & ended with the Q&A. There was a total of 81 participants. The program was coordinated by Mrs Jyoti Amate.