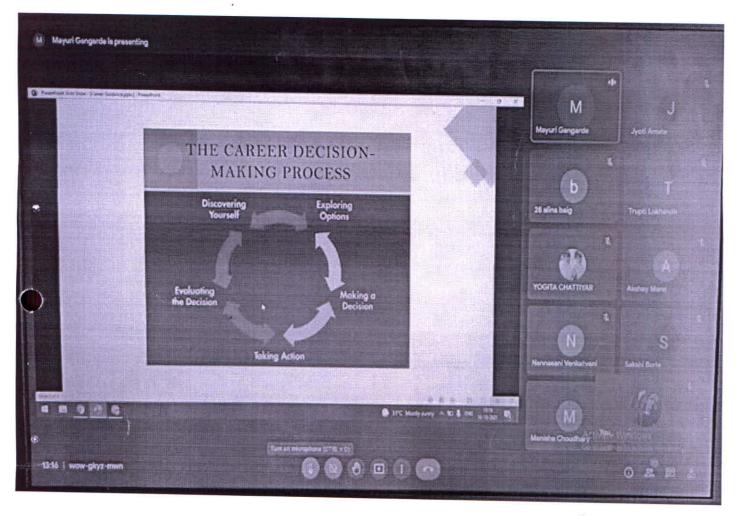

#### ACTIVITY REPORT

BBA(CA) Department has organized a guest lecture on CARRIER ORIENTATION for FYBBA(CA), SYBBA(CA) and TYBBA(CA) students on 16th October 2021 at 01:00PM to 02:00PM over online platform. Session was facilitated by Mrs Mayuri Gangarde Senior software engineer (Accenture). Mrs Mayuri gave brief introduction about carrier that students looking for Jobs must prepare themselves by grooming their personality, enriching their communication skills and definitely building their academic acumen, skills of facing interviews, hard work, how time affects a person's life, how to effectively manage time, what steps should be taken to achieve the set goals, how to set goals in Life. The session was extremely motivated for students & ended with the Q&A. There was a total of 81 participants. The program was coordinated by Mrs Jyoti Amate.