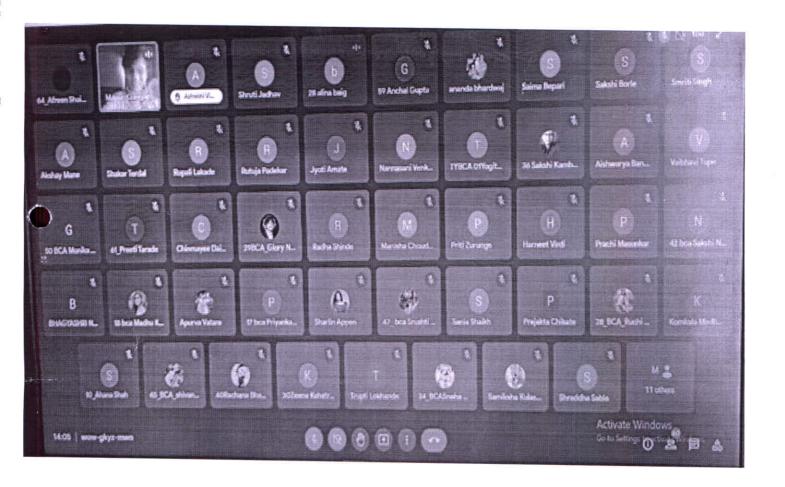

#### ACTIVITY REPORT

BBA(CA) Department has organized a guest lecture on CARRIER ORIENTATION for FYBBA(CA), SYBBA(CA) and TYBBA(CA) students on 16th October 2021 at 01:00PM to 02:00PM over online platform. Session was facilitated by Mrs Mayuri Gangarde Senior software engineer (Accenture). Mrs Mayuri gave brief introduction about carrier that students looking for Jobs must prepare themselves by grooming their personality, enriching their communication skills and definitely building their academic acumen, skills of facing interviews, hard work, how time affects a person's life, how to effectively manage time, what steps should be taken to achieve the set goals, how to set goals in Life. The session was extremely motivated for students & ended with the Q&A. There was a total of 81 participants. The program was coordinated by Mrs Jyoti Amate.

# St. Mira's College for Girls, (Autonomous-Affiliated to Savitribai Phule Pune University)

Total Participanys 81

Jyodi Amate Coordinator

Principal Incharge St. Mira's College for Girls, Pune.

St. Mira's College For Girls, Pune Autonomous (Affiliated to Savitribai Phule Pune University) List of Students enrolled for Name of Coordinator: Mrs. Jyoti Amate Name of Event: Career Orientation Date of Event:16 /10/2021 SR. No. NAME 1 Anchal gupta 2 smriti singh 3 shivani k 4 harneet virdi 5 monika g 6 akshay mane 7 sneha shinde 8 prachi masunkar 9 prajakta chikate 10 ashwini vibhute 11 shakar terdal 12 vaibhavi kulkarni 13 savita choudhary 14 ruchi nair 15 sneha kamat 16 shruti jadhav 17 rupali lakhade 18 preeti tarade 19 sanskruti 20 komkala madhavi 21 samiksha kulaskar 22 alina baig 23 rutuja padekar 24 chinmayee d 25 madhu k 26 ahana shah 27 shraddha sable 28 ananda b 29 nannasani v 30 radha shinde Od\*St. 31 priyanka g 32 supriya m 33 trupti lokhande 34 glory 35 apurva