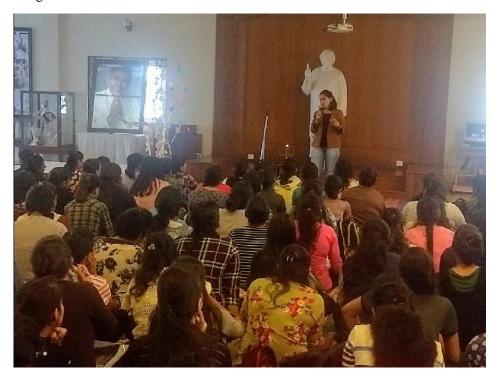

### Placement Cell - Soft Skills Session- S.P.O.T-10th August 2019

The Placement Cell of St. Mira's College organized a session on Soft-Skill Development for all final year students on 10<sup>th</sup>August 2019. The topic for the session was S.P.O.T. Yourself. The session was hosted by Miss. Pooja Kashid, HR operation consultant at MNC-All Script, with SHRM-CP Certification. She has completed her MSc Human Resources Management from the University of Southampton (UK). It was attended by 135 students from across the streams of TYBBA, BBA-CA, BSC (computer Science), BA, and B.COM.

Ms Kashid guided the students on the topic S.P.O.T Yourself, and on topics such as appearance, communication, gravitas and public speaking. Students enthusiastically look forward to the next session of this training for further corporate learning and grooming.