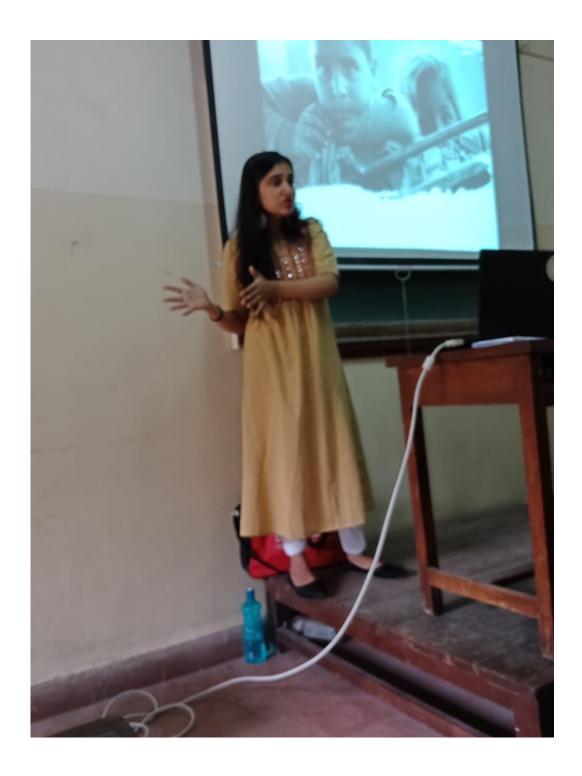

### Teach for India

Number of participants: 17

Ayushree Nandan, a Teach for India fellow, spoke to the girls at St Mira's on Friday, 24<sup>th</sup> August 2018 about becoming a Teach For India Fellow. In her presentation, she addressed various challenges the nation faces like poverty and lack of education. It was shocking to know that 76% of the population drops out before the tenth standard. The loss to the nation is tremendous as it is a failure to utilize human potential.

Through a series of delightful videos of students in corporation schools supported by Teach For India our students were made aware of the impact of a good education and their ability to make a difference in nation building and surmounting the challenges that cripple our country.