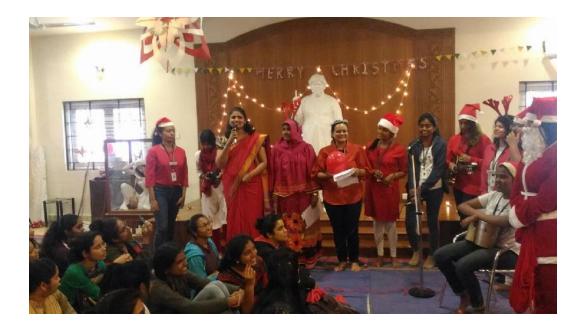

#### **Report-CHRISTMAS PROGRAM 2017-18**

The Cultural Committee of St. Mira's College organized a Christmas Program on 19<sup>th</sup> December, 2017, before the college could go on a winter break. It was a grand event celebrated in the Sanctuary Hall at 8:30am.

The program was a story about 'the Birth of Jesus' and an 'Untold Story of Christmas' which had a fusion of over seven songs accompanied by a guitar and bongo. <u>27</u> students participated in it filling the place with energy and making the program a memorable one.

By tradition, a student Santa Clause caught the audience by surprise and filled the entire crowd with joy and danced with everyone. The audience moved to the beats of "Jingle Bells Rock" while candies were distributed. The program ended with a vote of thanks by Prof. Shanthi Fernandes.