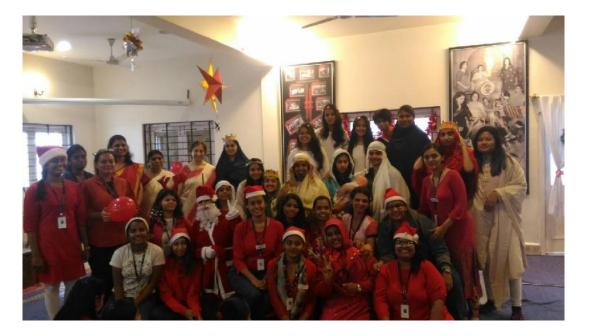

#### **Report-CHRISTMAS PROGRAM 2017-18**

The Cultural Committee of St. Mira's College organized a Christmas Program on 19<sup>th</sup> December, 2017, before the college could go on a winter break. It was a grand event celebrated in the Sanctuary Hall at 8:30am.

The program was a story about 'the Birth of Jesus' and an 'Untold Story of Christmas' which had a fusion of over seven songs accompanied by a guitar and bongo. <u>27</u> students participated in it filling the place with energy and making the program a memorable one.

By tradition, a student Santa Clause caught the audience by surprise and filled the entire crowd with joy and danced with everyone. The audience moved to the beats of "Jingle Bells Rock" while candies were distributed. The program ended with a vote of thanks by Prof. Shanthi Fernandes.