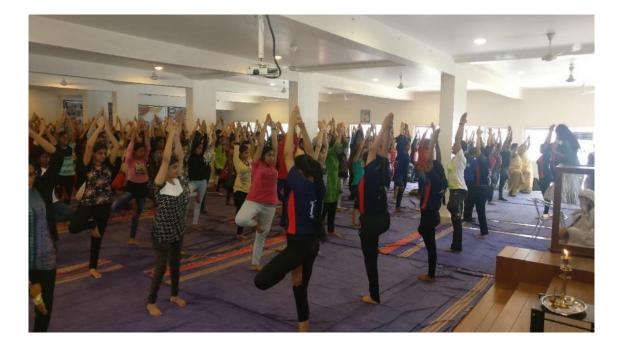

## St. Mira's College for Girls, Pune INTERNATIONAL YOGA DAY, 21<sup>st</sup> June 2018

The 4<sup>th</sup> International Yoga Day was celebrated at St. Mira's College for Girls today to bring peace, harmony, happiness and success to every soul in the world. This programme was attended by the staff and students. It was conducted by the College Sports Team. The Chief Guest was our Senior-most Sports Coach, Maharashtra State Jijamata Awardee Ms.Gurbans Kaur. The programme was started with a brief introduction of Yoga, their importance in day to day life, followed by Yoga Pyramids of Sports Students and different yoga postures like Vrikshasana, Tadasana, Ardhachakrasan, Vakrasana, Vajrasana, Shashankasana, Paschimottanasana, etc. ended with Pranayam and Meditation. The protocol as given by AYUSH Government of India was strictly adhere to.

Yoga is the gift of India to the world. It is a physical, mental and spiritual practice. It aims to raise awareness worldwide of the many benefits of practicing yoga. To bring in good nealth for the present generation this programme was organized so that students have an insight for their good health. 488 students participated in the Yoga Day Celeb.