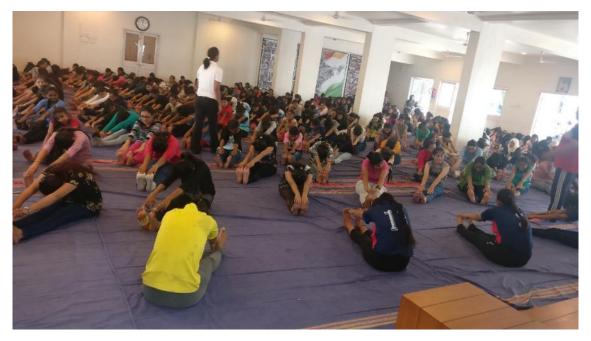

## St. Mira's College for Girls, Pune INTERNATIONAL YOGA DAY, 21<sup>st</sup> June 2018

The 4<sup>th</sup> International Yoga Day was celebrated at St. Mira's College for Girls today to bring peace, harmony, happiness and success to every soul in the world. This programme was attended by the staff and students. It was conducted by the College Sports Team. The Chief Guest was our Senior-most Sports Coach, Maharashtra State Jijamata Awardee Ms.Gurbans Kaur. The programme was started with a brief introduction of Yoga, their importance in day to day life, followed by Yoga Pyramids of Sports Students and different yoga postures like Vrikshasana, Tadasana, Ardhachakrasan, Vakrasana, Vajrasana, Shashankasana, Paschimottanasana, etc. ended with Pranayam and Meditation. The protocol as given by AYUSH Government of India was strictly adhere to.

Yoga is the gift of India to the world. It is a physical, mental and spiritual practice. It aims to raise awareness worldwide of the many benefits of practicing yoga. To bring in good nealth for the present generation this programme was organized so that students have an insight for their good health. 488 students participated in the Yoga Day Celeb.