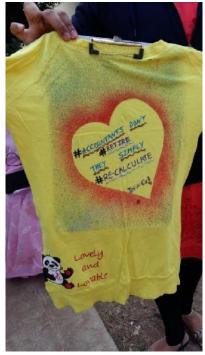

#### Name of the Contest:-

"Whittle Paint and Win" (It means to reduce. / Shape in a particular way as to create something new; Eg: Whittle a toy boat from wood)

Faculty Incharge:-Pratishtha Sharma and Elizabeth Kanade.

**Objective:** - To have a fun filled event by using our subject Knowledge and framing meaningful Quotes from the words used frequently in our Favorite subjects. Paint the T Shirts with Quotes and if possible we can sell them and utilize the funds for a charitable purpose.

# **Guidelines:-**

1. Write Quotes/ Thoughts creating a meaning using words from your favorite subject and paint your heart out on your Tees!

M

7410

- 2. Try to be creative and unique.
- 3. No Restriction on thoughts- you can write on life lessons, love, peace, friendship, forgiveness etc. Explore.
- 4. Bring your own material- T-shirts, Fabric Paints and brushes.
- 5. No Registration Fees.
- 6. You will be judged on your Quotes created and not painting skills.
- 7. NO CELLPHONES
- 8. Minimum Subject words- Use of atleast 3 words from your favorite subject.
- 9. Total Minimum Words- 6 Words.

## Accounts

"An accountant is someone who knows the cost of everything and the value of nothing" "Surround yourself with Assets, Not Liabilities"

"Marriage is like a Bank Account, You put it in. You take out, you lose interest"