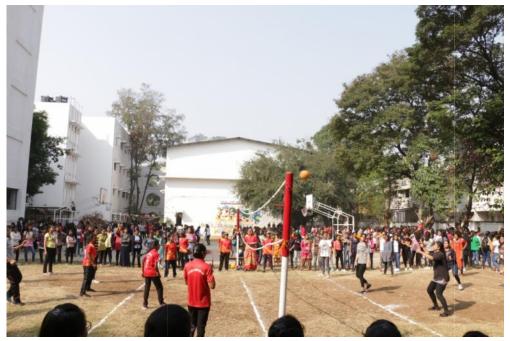

# Department of Physical Education and Sports Annual Sports Day-2018 Report

The department of Physical Education had organized an Interclass Sports competition on 5<sup>th</sup> and 7<sup>th</sup> December 2018 for all the students, teaching and nonteaching staff members. The interclass sports competition was inaugurated by our beloved principal ma'am Dr. Gulshan Gidwani and presided over by our Vice Principal. The sports competition began with the lighting of the torch by our chief guest principal Dr. Gulshan Gidwani ma'am at the St. Miras college ground. Our National players Jueely Badhe, Suyosha Shetty, Muskan Bishnoi, Sampada Buchade and other Athletes brought the burning torch from the stage to the college ground. All the St. Mira's athletes escorted the torch to the college ground.

Our senior Coach Ms. Gurbans Kaur welcomed the chief guest Principal Dr.Gulshan Gidwani. Our chief guest opened up the sports meetby releasing the balloons and gave motivation speech physical fitness and explained the importance of sports in the life.Mrs Suvarna Deolankar, Ms.Gurbans Kaur, Ms. Ekta Jadhav and Mr.Balkrishna Bhandari had put in a lot of efforts to organize the Sports Day.It was only because of their dedication, coordination; the sports day was a great success.Our Degree college Vice principal-Dr.Shalini Iyar, Coordinator Mrs.Stella Ambrose, Registrar Mrs.Gauri Mhalgi, Librarian Mrs.Devinder Kaur and the staff members were present for the inaugural function of this competition. Total 754 shudels parhicipated in all the events.

The students made their best efforts in various athletics events like Running events, Relay Race, Throwing, Jumping and the showed their talent. Many teams were participated in team events such as Tug of War, Kabaddi, throw ball and Table Tennis. In Fun-fitness games like Three-Legged race, Obstacle race the response was overwhelmed. Teaching and non-teaching staff also participated willingly in all the team events. And Everyone Enjoyed a lot. The prize distribution ceremony was conducted and the medal were given to all the winners.