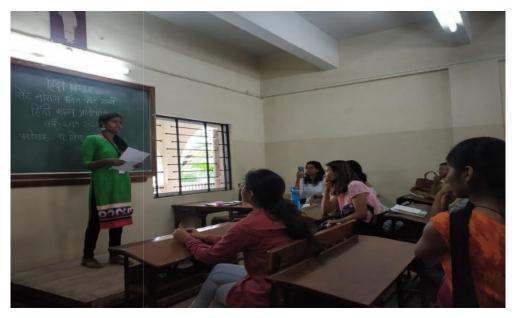

5) अतिथि व्याख्यान – दिनांक 21 सितम्बर 2019 शनिवार के दिन हिंदी दिवस एवं सप्ताह के समापन समारोह में 'हिंदी के विशेष साहित्यकार : चर्चा एवं संवाद' इस कार्यक्रम का आयोजन किया गया था| इसमें प्रमुख अतिथि के रूप में डॉ. राजेन्द्र श्रीवास्तव सर (हिंदी के प्रसिद्ध साहित्यकार तथा मुख्य प्रवंधक एवं राजभाषा अधिकारी, बैंक ऑफ़ महाराष्ट्र, पुणे) जी को आमंत्रित किया गया था| इस समापन समारोह में प्रथम, द्वितीय एवं तृतीय वर्ष कला/वाणिज्य शाखाओं की छात्रा सम्मिलित हुई| कुल धान्नाम ६–७४