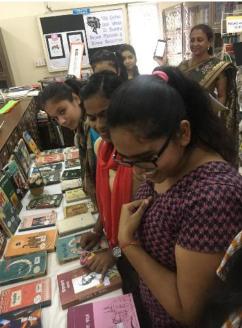

4) 20 सितम्बर 2019 को हिंदी सप्ताह के उपलक्ष्य में हिंदी विभाग एवं ग्रंथालय के संयुक्त तत्वावधान में 'शब्द पहेलीयों की प्रतियोगिताओं' का आयोजन किया गया| सेंट मीराज कॉलेज के सभी शाखाओं की छात्राओं ने इसमें अपना सक्रीय सहयोग दर्शाया| कुल्य ध्यात्राफ क्व ७०

दिनांक 20 सितंबर, 2019 को हिंदी विभाग की ओर से हिंदी शब्द समूह (Puzzles) प्रतियोगिता का आयोजन किया गया था| इस प्रतियोगिता में महाविद्यालय की 70 छात्राओं ने सहभाग लिया था| इस प्रतियोगिता में ग्रुप 1 के प्रतिभागियों ने प्रथम क्रमांक हासिल किया| इसमें श्रावणी दिसोज़ा, मेघा राय, श्रेया थापा, कात्यायनी माथुर, दक्षा पवार, निमिषा नैनवाड, गायत्री सोनावने आदि छात्राओं ने सफलता हासिल की|