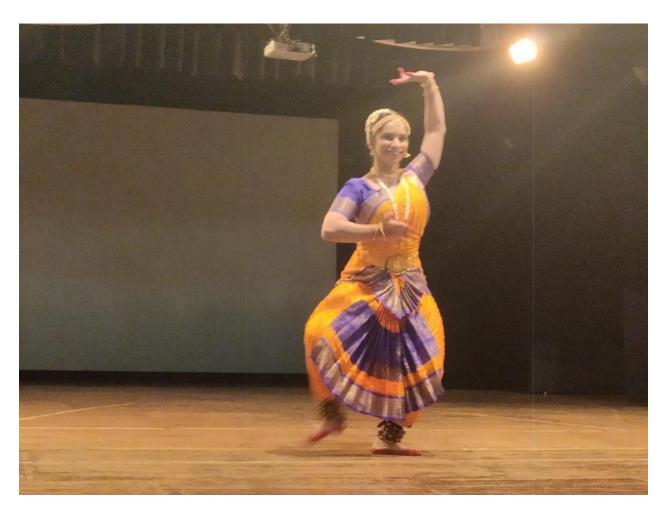

The event started by lighting of the lamp by the Principal, Dr Gulshan Gidwani, Vice-Principal Shalini Iyer and Mrs. Stella Ambrose. This was followed by a Ganesh vandana and Shiv Stuti, Bharatnatyam performance.

In total, 70 students participated in various performances. The event promoted different Indian cultures in the form of dance and songs like Bhangra, Ghoomar, Lavni as well as tribal dance forms. The highlight of the event was the North-east Culture Show which was well appreciated and applauded by the audience representing the culture of the 7 North-eastern States. The event concluded with a fashion show depicting outfits of different States in India.