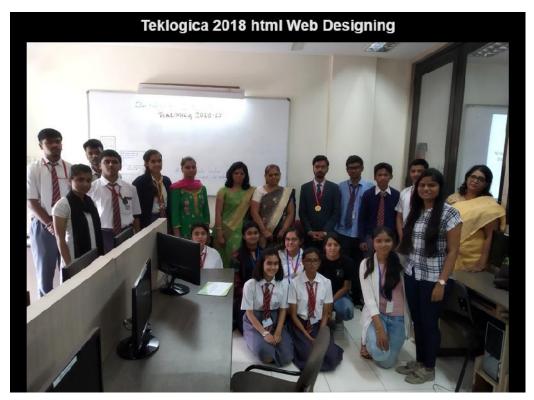

Students' participation in various events was overwhelming. The C code warrior contest comprised of three rounds of programming. In the HTML web designing contest students used their skills to design a webpage. The knowledge of JAVA programming tested with two rounds of programming.

#### **Attendance Sheet**

Name of the event:-HTML Web Designing

Date and Time: - 9th Dec 2018

| Name                            | College                                           | Sign     |
|---------------------------------|---------------------------------------------------|----------|
| Rushikesh Kamble                | DYPIET                                            | Remole . |
| Nisha Singh                     | St.Mira's College For Girls                       | Niglia,  |
| Junaid Muhammad Islam Fernandes | Poona College of Arts, Science & Commerce         | Junaid   |
| Tanmay Dhar                     | poona college of arts, science and commerce       | Jannay   |
| Zadane Litesh Sunil             | Poona College Of Arts, Science & Commerce         | litesh   |
| Rupesh Pardeshi                 | Poona College of Arts, Science & Commerce         | Rupesto  |
| Piyush Vijay Ingale             | Dr. D. Y. Patil ACS College, Pimpri               | May      |
| Reena Tiwari                    | Dr.D.Y.Patil, pimpri                              | Jeens    |
| Aafreen saleem sayyed           | AKI's poona college of arts, science and commerce | Sayud    |
| vijay yadav                     | Dypatil                                           | Vijay    |
| Shantanu Tipale                 | Christ College Pune                               | Phone    |