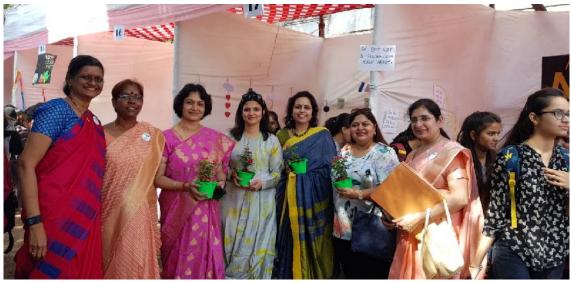

## St. Mira's College For Girls, Pune Autonomous-Affiliated to Savitribai Phule Pune University Report\_CWE Mira Bazaar 2018

Mira Bazaar is the annual event of St. Mira's College for Girls that provides a platform for students to showcase their entrepreneurial skills. It is an initiative by the Centre for Women's Entrepreneurship (CWE). The Centre seeks to achieve the spirit of entrepreneurship through educational programs, events, activities and research. Connecting theory with practice, the aim is to infuse Entrepreneurial thought and action through co-curricular activities and Mira Bazaar is one such activity. This year, the event was organised on 17th December. The chief guests of the event were Ms. Gauri Dholepatil & Ms. Noopur Pawar, organizers of Kalagram Exhibitions. The judges of the event were Ms. Shweta Shah, founder of Red Heart Company along with Ms. Vanita Naraindas, founder of Make Magic Events. The enthusiasm and energy of the young and passionate students could be felt in the atmosphere. The bazaar aimed at inculcating a practical mindset and creative expression of their business plans & provided all the stall holders with a realistic business experience. There were 50 stalls in the bazaar that showcased a wide range of variety of commodities from food items like the Bihari litti chokha, chaat, biscuit pizza, fries, pavbhaji and others to clothing items like lehenga & services like hair styling and henna art. The Green Club stall gained maximum popularity having a jumble sale of pre-owned clothes. This year the bazaar witnessed the participation of various NGOs like Ishanya Foundation, Deep Griha Society, Prayatna Foundation & Help Life Foundation where products made by the underprivileged part of society were on sale. This was an endeavour to establish a platform for enriching, nurturing and raising women of substance with strong sense of independence, not only in a way of living but also in leading. The inclusion of NGOs, leagues the students' passion and determination with the strength of all the feminine voices seeking support. The bazaar gathered a huge crowd of over 1700 visitors. The bazaar proved to be a grand success with all the students motivated by stock clearance & profit. The event ended on a high note with the commitment of a bigger and better event next year in praise of the entrepreneurial spirit. 617 students participated in Mira Bozaer.