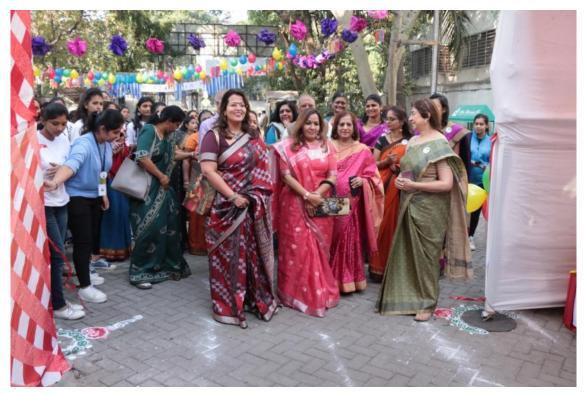

## St. Mira's College For Girls, Pune Autonomous-Affiliated to Savitribai Phule Pune University Report\_CWE Mira Bazaar 2018

Mira Bazaar is the annual event of St. Mira's College for Girls that provides a platform for students to showcase their entrepreneurial skills. It is an initiative by the Centre for Women's Entrepreneurship (CWE). The Centre seeks to achieve the spirit of entrepreneurship through educational programs, events, activities and research. Connecting theory with practice, the aim is to infuse Entrepreneurial thought and action through co-curricular activities and Mira Bazaar is one such activity. This year, the event was organised on 17th December. The chief guests of the event were Ms. Gauri Dholepatil & Ms. Noopur Pawar, organizers of Kalagram Exhibitions. The judges of the event were Ms. Shweta Shah, founder of Red Heart Company along with Ms. Vanita Naraindas, founder of Make Magic Events. The enthusiasm and energy of the young and passionate students could be felt in the atmosphere. The bazaar aimed at inculcating a practical mindset and creative expression of their business plans & provided all the stall holders with a realistic business experience. There were 50 stalls in the bazaar that showcased a wide range of variety of commodities from food items like the Bihari litti chokha, chaat, biscuit pizza, fries, pavbhaji and others to clothing items like lehenga & services like hair styling and henna art. The Green Club stall gained maximum popularity having a jumble sale of pre-owned clothes. This year the bazaar witnessed the participation of various NGOs like Ishanya Foundation, Deep Griha Society, Prayatna Foundation & Help Life Foundation where products made by the underprivileged part of society were on sale. This was an endeavour to establish a platform for enriching, nurturing and raising women of substance with strong sense of independence, not only in a way of living but also in leading. The inclusion of NGOs, leagues the students' passion and determination with the strength of all the feminine voices seeking support. The bazaar gathered a huge crowd of over 1700 visitors. The bazaar proved to be a grand success with all the students motivated by stock clearance & profit. The event ended on a high note with the commitment of a bigger and better event next year in praise of the entrepreneurial spirit. 617 students participated in Mira Bozaer.