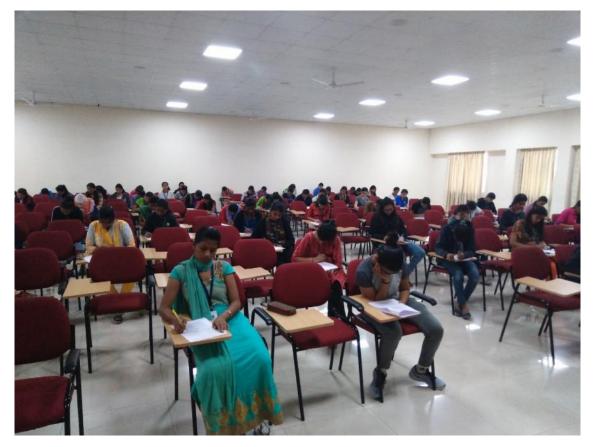

#### Report

A general knowledge test was conducted by the college on January19, 2018 at 11.00 am in Rooms 107 and 108. There were total 30 questions for the test constituting mathematical aptitude, logical reasoning, general knowledge, current affairs and English language. General knowledge team i.e. Mrs. MeenalSumant, Ms. Deepa Krishnamurthy and Ms. ManjitaKulkarni contributed questions for the test. Questions on English language were contributed by Ms. KomalTuzare from the Department of English. Mrs. Meenal Sumant with the help of Manjita Kulkarni translated the paper in Marathi. Marathi paper was typed by Ms. Jyoti Landge, Exam Cell. Ms. Smita from the office helped with the circular, Printouts, Xeroxing, Attendance Sheets, etc.

On 19<sup>th</sup>January, test started at 11.15 am sharp. Total 133 students attempted the test, out of which 1 student wasvisually challenged. General Knowledge test was conducted in both the languages English as well as Marathi. As there was a tie for the third position for English medium; a small oral test was conducted for them and result was finalized.