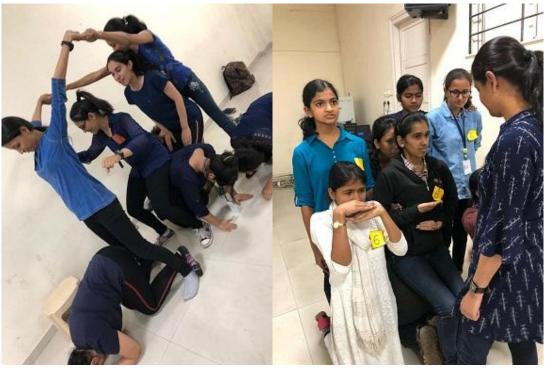

#### MACHINERY IN MOTION.

The second activity for the day was 'Machinery in Motion'. The teams were asked to collectively form into any machine and demonstrate its working. They were given 20 minutes to prepare their idea and 10 minutes for presentation. The main criteria was team work and participation.

Students came up with brilliant ideas such as, ATMs, Sanitary pad machines, Auto-rickshaws etc. The judges for this activity were Ms Sakshi Brahma and Ms Shrutika Patil.