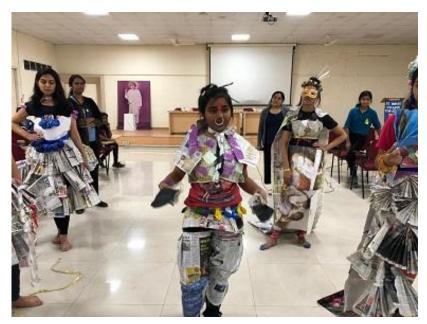

#### **CREATIVITY**

The day began with a splash of creativity. The word itself best describes the expectations of creations and innovativeness from the participants.

The participants were provided with material and art essentials such as newspapers, ribbons, fevicol etc. It was a 30 minutes activity, where 10 minutes were allotted for the assimilation of the essentials required for their products, and 20 minutes were given for its preparation. The students were supposed to come up with dresses out of the material provided as well as model it. Mrs. Arwah Madan and Mrs. MeenalSumant graced this activity as our judges. The activity ended with blend of cultures and ideas creating unique outfits, successfully.