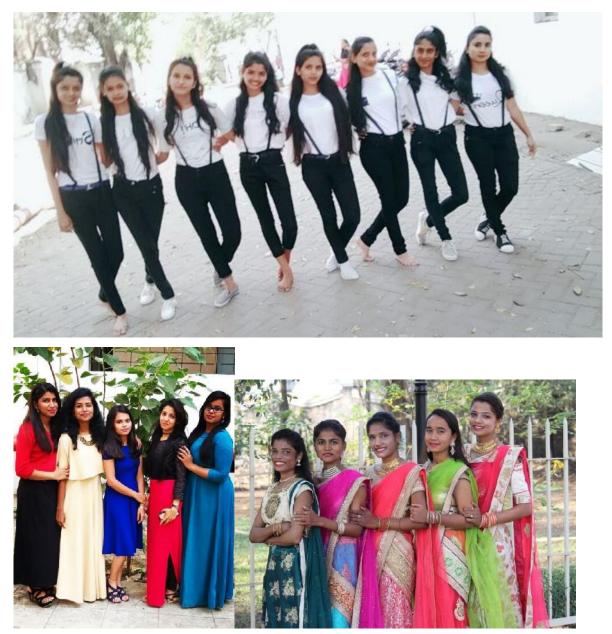

#### Fashion Week Report

The Student Council 2018-19, under the leadership of Ms. Chitra Verma organised Fashion Week for all the lovely Mira Students. The Fashion week started on 5th January 2019 with Traditional Day and ended on 12th January 2019 with Colour Contrast day. The other days celebrated were: Black and white day, Mismatch day, retro day, formals day, and Patiala day

The Fashion Week was enjoyed by the students of all the departments and the atmosphere of the college was very lively and colourful during the whole week. 55 students participated in the Fashion Week.