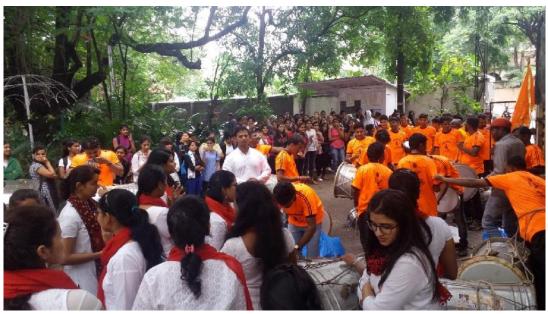

This beautiful Ganpati celebration ended up on a positive not on the 29th of August 2017 when the Ganpati Visarjan took place. There were arrangements made for the Dhol Tasha Pathak where all the students enjoyed and rejoiced.

This beautiful Companie deletration ended by an appositive new or also a street engest 2017 when the Ganpati Visarjan took place. There were arrangements made for the Dhol Tasha Pathak where all the students enjoyed and rejoiced.