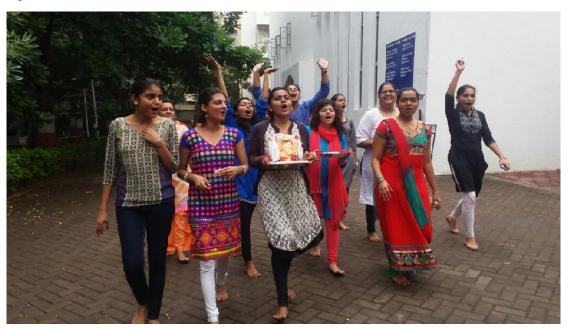

The Ganesh idol was carried from the college gate to the sanctuary hall, as the girls danced on the music played. The Ganesh Sthapana was then done in the sanctuary hall. The celebration ended with the Ganesh aarti and distribution of Prasad.

The Ganesh idol was carried from the college gate to the sanctuary hall, as the girls danced on the music played. The Ganesh Sthapana was then done in the sanctuary hall. The celebration ended with the Ganesh partiaged distribution of Prasad.