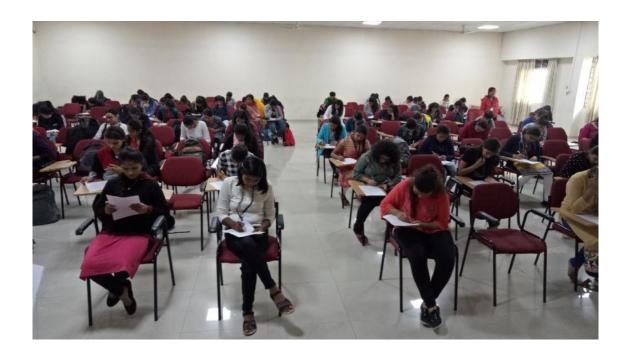

#### Report

A general knowledge test was conducted by the college on January19, 2019 at 12.00 pm in the Audio Visual Room. There were total 30 questions for the test constituting mathematical aptitude, logical reasoning, general knowledge, current affairs and English language. General knowledge team i.e. Mrs. Meenal Sumant, Ms. Deepa Krishnamurthy and Ms. Manjita Kulkarni contributed questions for the test. Questions on English language were contributed by Dr. Snober Satarawala, Head, Department of English. Mrs. Meenal Sumant with the help of Manjita Kulkarni translated the paper in Marathi. Marathi paper was typed by Ms. Jyoti Landge, Exam Cell. Ms. Fariya from the office helped with the circular, Printouts, Xeroxing, etc.

On 19<sup>th</sup>January, test started at 12.10pm sharp. <u>Total 83 students</u> attempted the test. General Knowledge test was conducted in both the languages English as well as Marathi. As there was a tie for the second position for English medium; an oral test was conducted for them and result was finalized. No winners have been selected from the Marathi students as overall performance was less than average.