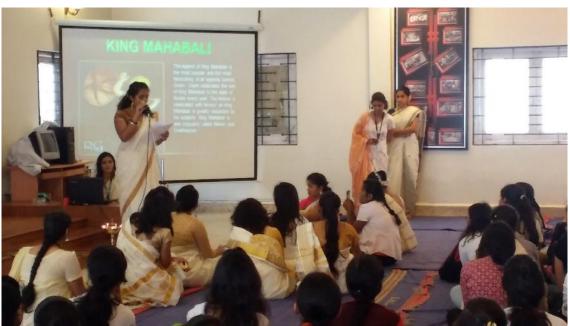

Though the Programme did not comprise of multiple acts, it was justifiable in terms of its appropriateness to the occasion.

- The routine morning sanctuary was followed by an intricate PowerPoint presentation and a video that grasped the attention of the spectators.
- Students spoke about the 10 day celebration, its significance, the grand feast and games associated with the festival.
- The programme concluded with a rendition of Mohiniattam(classical dance form of Kerala)