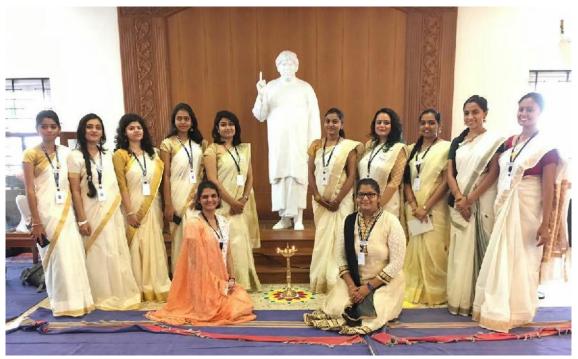

**Thiruvonam**was celebrated on 4<sup>th</sup> September 2017 by the students of St. Mira's College for Girls.

The Student Council decorated the sanctuary in a subtle manner with a tinge of gold and white. A vibrant Rangoli and the traditional "Villakku" or lamp created a warm, festive atmosphere.

The fact that majority of the Students, Teachers and Staff were dressed either in the traditional Kerala attire or in shades of gold was a pleasure to the eye. Students Council actively participated in organising the event were and the entire college attended the event during the sanctuary session.