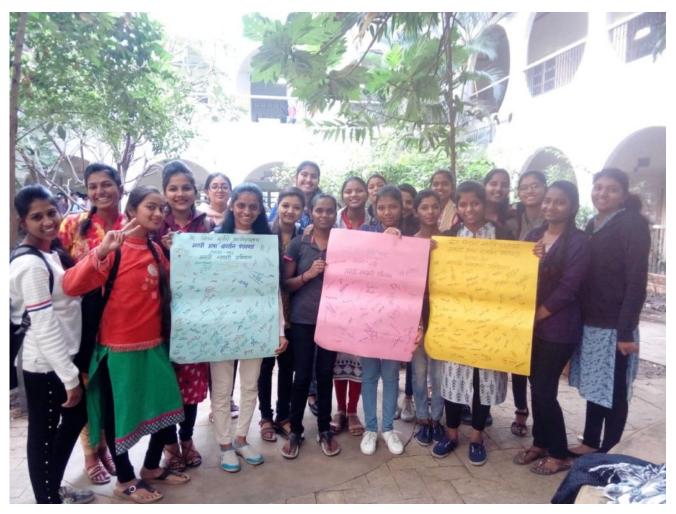

#### Marathi Bhasha Sanvardhan Pandharvada-

As per the Policy of Maharashtra Government 1<sup>st</sup> to 15<sup>th</sup> January 2019 is observed as Marathi Bhasha Pandharwada, Department of Marathi celebrate this in our college. Following activities were conducted.

Guest Lectures, Essay Writing Competition, Group Play Competition, Poster Making Competition, Storytelling Competition and Marathi Bhakti sangeet were performed by students.

Co-Ordinator मराठी विभाग प्रमुख