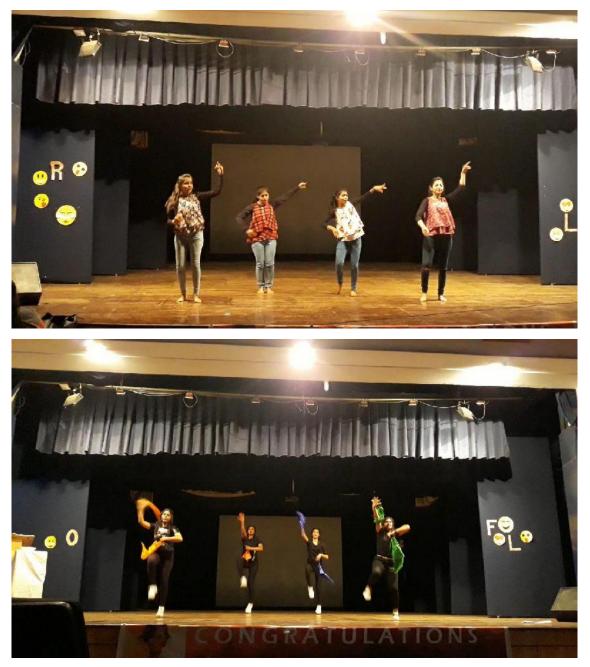

## Report of the Event :-SOCIALS 2017-18

The socials program was arranged in the college by the cultural committee along with the Student Council members on the 6th and  $8^{th}$  of January 2018 for the students of the college. It was held in the auditorium from 11am to 12:30 pm. The show was attended by the teachers and students from all faculty of the college. On both the days , the program began with the felicitation of Yamini Singh, who had been a champion in the Asian games. The program was based on the theme, ROFL- Rolling on the floor laughing.

The entire program consisted of dances, games for students carried out by Palak and Nelima, the students from the First year disguised as the famous Daya ben and Bhula from Golmal and a skit based on various types of students and type of situations was enacted by the very talented students across all streams. What completed the show and made the students happy was the dance performed by the council members. The show ended with a vote of thanks. 72 students participated in this event.