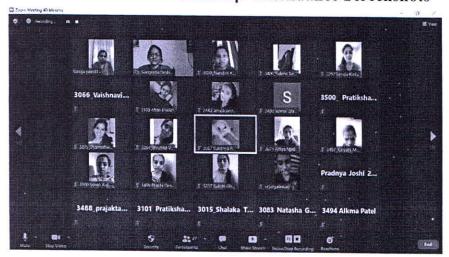

## मराठी विभाग

Marathi Bhasha Pandharwada Workshops Date: 07 January 2021 Workshop - Attendance Screenshots

C0-Ordinator

Name: - Dr. Sangeeta deshmukh

मराठी विभाग प्रमुख

St. Mira's College for Girls