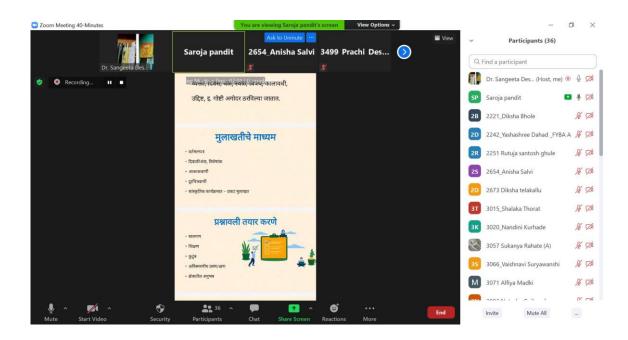

## मराठी विभाग

Marathi Bhasha Pandharwada Workshops Date: 07 January 2021 Workshop - Attendance Screenshots

C0-Ordinator

Name: - Dr. Sangeeta deshmukh

मराठी विभाग प्रमुख

St. Mira's College for Girls

## **Workshop Attendance Screenshots**

| O farming. II .   |                 |                 |                 | ■ Ves           |                | Participants (29)      |    |
|-------------------|-----------------|-----------------|-----------------|-----------------|----------------|------------------------|----|
|                   |                 |                 |                 |                 | STOCKER        | 10.0401                |    |
| 2 8 M             |                 | 2417More swati  | sejalgaikwad    | 2418 Trupti Har | Dr. Sang       | esta Des (hors, mer di | ş  |
| Ropat Austine Day | Di Sinjeta Deb. |                 |                 |                 | Rupal h        | orhate                 | ÷  |
|                   |                 |                 |                 |                 | 28 222: 04     | inha Brinis            | 6  |
| 2410 Ritika cha   |                 | 2401-diksha In  | 2467 Sakshi Sa  | 2221_Diksha Bh  | 201 M          | igana taware           | H  |
|                   |                 |                 |                 |                 | 20 2242 92     | thather Salary 1984 /  | R  |
| 17 Komal jad      | 2420 NishaSaro  | 2449 Durga Da   | 2425 Prajakta K | 2429 Siddhi Bi  | 225196         | rupt centrally syrule  | ,Q |
|                   |                 |                 |                 |                 | 24g v die      | ine equisir FY3.4 B    | ü  |
|                   |                 |                 |                 |                 | <b>₩</b> 240 M | insi Mener             | *  |
| 2432 Asmita Be    | 2416-Apeksha j  | 2251 Rutuja san | 2415 Vaishnavi  | 2231 Mugdha     | 2410 Apr       | ramabuksea (YES:8)     | ¥  |
|                   |                 |                 |                 |                 | 7417216        | irihada Shingiri       | B  |
|                   | प्रतिक्षा साळवी | Α               | सीताराम नरके    | R               | 2455 Va        | otrav Jachar FrfA.T.   | ¥  |
| E Sets Manual M   |                 | 1 Ashwa Khesa   |                 | ) High phaners  | 2116.02        | ersha saffan il 1845). | 9  |
|                   | i kata          |                 |                 |                 | PR             |                        | 4  |