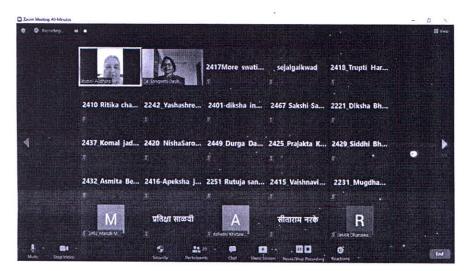

## मराठी विभाग

Marathi Bhasha Pandharwada Workshops Date: 07 January 2021 Workshop - Attendance Screenshots

C0-Ordinator

Name: - Dr. Sangeeta deshmukh

मराठी विभाग प्रमुख

St. Mira's College for Girls

## **Workshop Attendance Screenshots**

| O farming. II .   |                 |                 |                 | ■ Ves           |                | Participants (29)      |    |
|-------------------|-----------------|-----------------|-----------------|-----------------|----------------|------------------------|----|
|                   |                 |                 |                 |                 | STOCKER        | 10.0401                |    |
| 2 8 M             |                 | 2417More swati  | sejalgaikwad    | 2418 Trupti Har | Dr. Sang       | esta Des (hors, mer di | ş  |
| Ropat Austine Day | Di Sinjeta Deb. |                 |                 |                 | Rupal h        | orhate                 | ÷  |
|                   |                 |                 |                 |                 | 28 222: 04     | inha Brinis            | 6  |
| 2410 Ritika cha   |                 | 2401-diksha In  | 2467 Sakshi Sa  | 2221_Diksha Bh  | 201 M          | igana taware           | H  |
|                   |                 |                 |                 |                 | 20 2242 92     | thather Salary 1984 /  | R  |
| 17 Komal jad      | 2420 NishaSaro  | 2449 Durga Da   | 2425 Prajakta K | 2429 Siddhi Bi  | 225196         | rupt centrally syrule  | ,Q |
|                   |                 |                 |                 |                 | 24g v die      | ine equisir FY3.4 B    | ü  |
|                   |                 |                 |                 |                 | <b>₩</b> 240 M | insi Mener             | *  |
| 2432 Asmita Be    | 2416-Apeksha j  | 2251 Rutuja san | 2415 Vaishnavi  | 2231 Mugdha     | 2410 Apr       | ramabuksea (YES:8)     | ¥  |
|                   |                 |                 |                 |                 | 7417216        | irihada Shingiri       | B  |
|                   | प्रतिक्षा साळवी | Α               | सीताराम नरके    | R               | 2455 Va        | otrav Jachar FrfA.T.   | ¥  |
| E Sets Manual M   |                 | 1 Ashwa Khesa   |                 | ) High phaners  | 2116.02        | ersha saffan il 1845). | 9  |
|                   | i kata          |                 |                 |                 | PR             |                        | 4  |