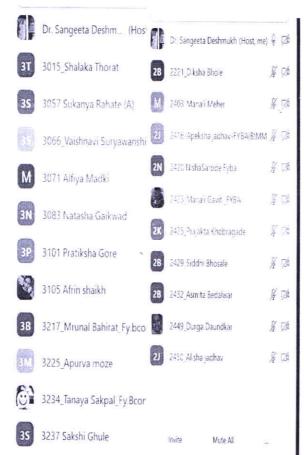

## मराठी विभाग

Marathi Bhasha Pandharwada Workshops Date: 12 January 2021

## **Workshop Attendance Screenshots**

| O farming. II .   |                 |                 |                 | ■ Ves           |                | Participants (29)      |    |
|-------------------|-----------------|-----------------|-----------------|-----------------|----------------|------------------------|----|
|                   |                 |                 |                 |                 | STOCKER        | 10.0401                |    |
| 2 8 M             |                 | 2417More swati  | sejalgaikwad    | 2418 Trupti Har | Dr. Sang       | esta Des (hors, mer di | ş  |
| Ropat Austine Day | Di Sinjeta Deb. |                 |                 |                 | Rupal h        | orhate                 | ÷  |
|                   |                 |                 |                 |                 | 28 222: 04     | inha Brinis            | 6  |
| 2410 Ritika cha   |                 | 2401-diksha In  | 2467 Sakshi Sa  | 2221_Diksha Bh  | 201 M          | igana taware           | H  |
|                   |                 |                 |                 |                 | 20 2242 92     | thather Salary 1984 /  | R  |
| 17 Komal jad      | 2420 NishaSaro  | 2449 Durga Da   | 2425 Prajakta K | 2429 Siddhi Bi  | 225196         | rupt centrally syrule  | ,Q |
|                   |                 |                 |                 |                 | 24g v die      | ine equisir FY3.4 B    | ü  |
|                   |                 |                 |                 |                 | <b>₩</b> 240 M | insi Mener             | *  |
| 2432 Asmita Be    | 2416-Apeksha j  | 2251 Rutuja san | 2415 Vaishnavi  | 2231 Mugdha     | 2410 Apr       | ramabuksea (YES:8)     | ¥  |
|                   |                 |                 |                 |                 | 7417216        | irihada Shingiri       | B  |
|                   | प्रतिक्षा साळवी | Α               | सीताराम नरके    | R               | 2455 Va        | otrav Jachar FrfA.T.   | ¥  |
| E Sets Manual M   |                 | 1 Ashwa Khesa   |                 | ) High phaners  | 2116.02        | ersha saffan il 1845). | 9  |
|                   | i kata          |                 |                 |                 | PR             |                        | 4  |