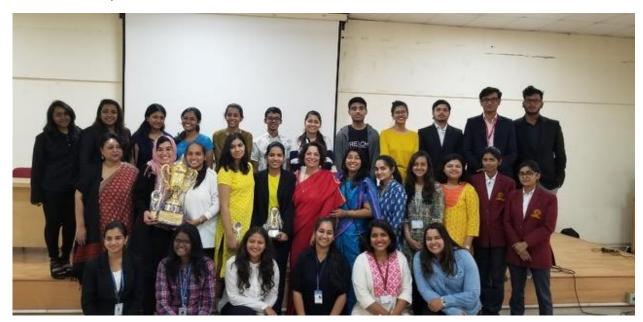

#### **Activity Report**

The annual Sadhu Vaswani Inter College Debate Competition was held on Tuesday 22nd January 2019, to commemorate the 53rd Mahayagna of our revered founder Sadhu T.L. Vaswani. The topic was: "Belief in Destiny is Man's Innate Defence System to Cope with Failures in Life" The judges were Ms Purnima Kulkarni Shetye and MsJabaBasu. The debate was well attended with fourteen teams from colleges across Pune. The speakers were very articulate; they presented insightful views and defended their positions with fervour. The judges had a tough time deciding on the winners. It was a moment of great pride and joy when Afreen Sabooni and Kshitija Gaikwad from St. Mira's were declared the Best Team. Sumedha Dutta and Shalini Singh from Ness Wadia College won the Runner-Up Team prize. Sumedha Dutta from Ness Wadia College won the Best Speaker (For) and Swathi Satish from St. Mira's College won the Best Speaker (Against) prize. The 2nd Best Speaker prizes for and against were won by Nichola Louis from Nowrosjee Wadia College and Kshitija Gaikwad from St. Mira's College respectively. The debate was well attended by 119 students.

### St. Mira's College For Girls, Pune Autonomous (Affiliated to Savitribai Phule Pune University)

Sadhu Vaswani Debate Competition

Date: 22<sup>nd</sup> January 2019

Principal Incharge St. Mira's College for Girls, Pune.