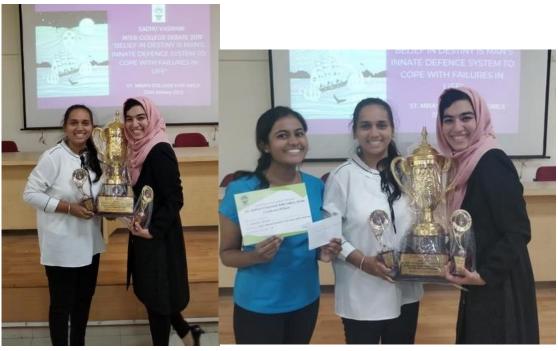

#### **Activity Report**

The annual Sadhu Vaswani Inter College Debate Competition was held on Tuesday 22nd January 2019, to commemorate the 53rd Mahayagna of our revered founder Sadhu T.L. Vaswani. The topic was: "Belief in Destiny is Man's Innate Defence System to Cope with Failures in Life" The judges were Ms Purnima Kulkarni Shetye and MsJabaBasu. The debate was well attended with fourteen teams from colleges across Pune. The speakers were very articulate; they presented insightful views and defended their positions with fervour. The judges had a tough time deciding on the winners. It was a moment of great pride and joy when Afreen Sabooni and Kshitija Gaikwad from St. Mira's were declared the Best Team. Sumedha Dutta and Shalini Singh from Ness Wadia College won the Runner-Up Team prize. Sumedha Dutta from Ness Wadia College won the Best Speaker (For) and Swathi Satish from St. Mira's College won the Best Speaker (Against) prize. The 2nd Best Speaker prizes for and against were won by Nichola Louis from Nowrosjee Wadia College and Kshitija Gaikwad from St. Mira's College respectively. The debate was well attended by 119 students.