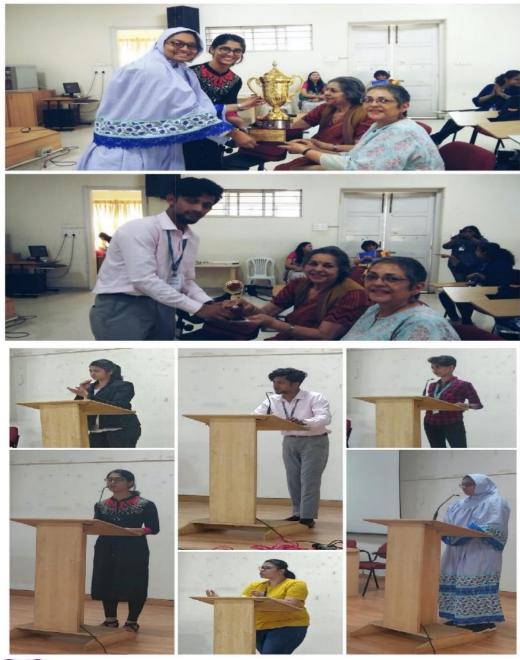

## **Activity Report**

The annual Sadhu Vaswani Inter College Debate Competition was held on Thursday 30th January 2020, to commemorate the 54th Mahayagna of our revered founder Sadhu T.L. Vaswani. The topic was: "Mahatma Gandhi: A man of his times, not ours." The judges were Ms Meena Murdeshwar and Ms Poonam Arora. The debate was well attended with eleven teams participating from colleges across Pune. The speakers were very articulate; they presented insightful views and defended their positions with fervour. The judges had a tough time deciding on the winners. It was a moment of great pride and joy when UmmesalamaKaru and Muskan Khan from St. Mira's were declared the Best Team. ShreeyaDharmatti and RajlaxmiNimbalkar from D.E.S. Shri NavalmalFirodia Law College won the Runner-Up Team prize. Muskan Khan from St. Mira's College won the Best Speaker (For) and UmmesalamaKaru from St. Mira's College won the Best Speaker (Against) prize. The 2nd Best Speaker prizes for and against were won by Ayushman Das from Ajinkya D.Y. Patil University and RajlaxmiNimbalkar from D.E.S. Shri NavalmalFirodia Law College respectively. The debate was well attended by 192 students.