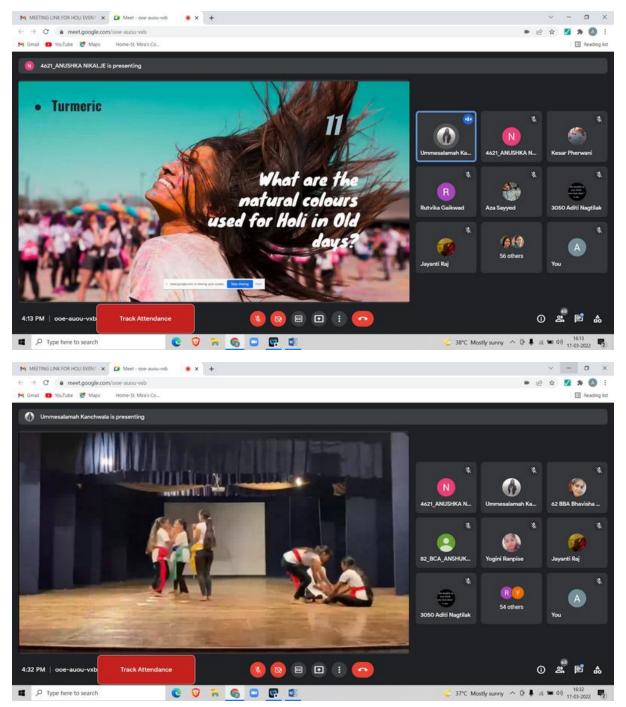

# NO. OF STUDENT PARTICIPANT: 64 NO. OF TEACHER PARTICIPANT: 08 TOTAL NO. OF PARTICIPANTS: 72

The Student Council of St. Mira's College for Girls organised a beautiful programme on Holi Celebration, on the 17<sup>th</sup> March, 2022. This festival of colours marks the beginning of Spring. The two student coordinators Miss Ummesalamah Kaanchwala and Miss Anushka Nikalje along with volunteer Miss Akshada Angirwal planned a grand event with a spectacular display of colours and programmes. The programmes included the story of Bhakt Prahlad, Rangtrakshari, Quiz, Tomatina, Dance, Song and many more. The students enthusiastically and lovingly participated in all the programmes. Miss Udita Dodeja and Miss Jaishree Bajaj supported the coordinators throughout. A beautiful Invitation Card was made to invite the Faculty Members. The programme concluded with the typical Holi Dance.