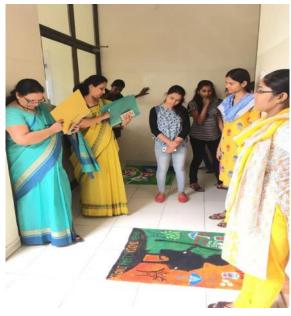

## **CIRCULAR**

The College Cultural Committee has organized a Rangoli Competition for students on 10/08/2017. Interested participants, please contact the coordinator or members of the Cultural Committee.

## St. Mira's College For Girls, Pune Autonomous (Affiliated to Savitribai Phule Pune University)

Rangoli Competition

Date: 10<sup>th</sup> August 2017

Principal Incharge St. Mira's College for Girls, Pune.