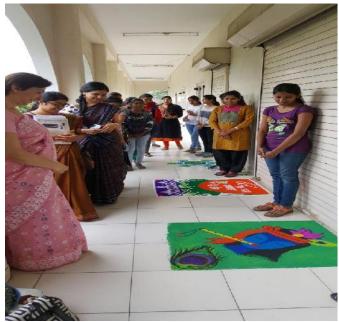

## **CIRCULAR**

The College Cultural Committee has organized a Rangoli Competition for students on 10/08/2017. Interested participants, please contact the coordinator or members of the Cultural Committee.

## St. Mira's College For Girls, Pune Autonomous (Affiliated to Savitribai Phule Pune University)

Rangoli Competition

Date: 10<sup>th</sup> August 2017

Principal Incharge St. Mira's College for Girls, Pune.