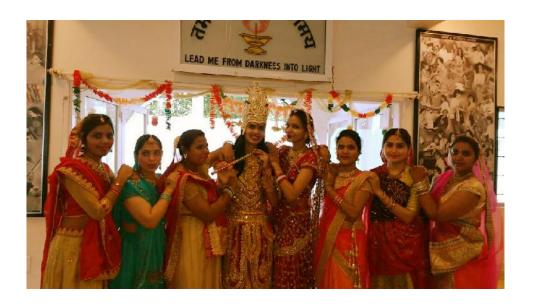

### St. Mira's College For Girls, Pune Autonomous (Affiliated to Savitribai Phule Pune University)

Janmashtami Programme

Date: 11<sup>th</sup> August 2017

Principal Incharge St. Mira's College for Girls, Pune.