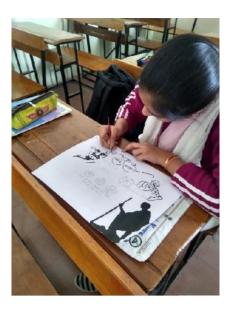

## **CIRCULAR**

On 30<sup>th</sup>January 2019 a Poster Making Competition on the theme 'Gandhian Ideology' is to be organized by the Departments of Economics, Business Economics and Banking from 12.00 pm to 1.30 pm in MA ECO room.

## ST. MIRA'S COLLEGE FOR GIRLS, PUNE Department of Economics and Business Economics Poster Making Competition 30<sup>th</sup> January 2019 Report

Report of the Poster competition organised by depts of Economics and Business Economics on 30th January 2019.

The competition marked a homage to Mahatma Gandhi as the theme of the competition was Gandhian Ideology. In all <u>12 students participated</u> in the competition and presented their creative side in the form of meaningful messages and colourful pictorial images of Gandhiji and his Ideology.