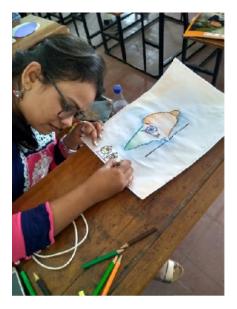

## ST. MIRA'S COLLEGE FOR GIRLS, PUNE Department of Economics and Business Economics Poster Making Competition 30<sup>th</sup> January 2019 Report

Report of the Poster competition organised by depts of Economics and Business Economics on 30th January 2019.

The competition marked a homage to Mahatma Gandhi as the theme of the competition was Gandhian Ideology. In all <u>12 students participated</u> in the competition and presented their creative side in the form of meaningful messages and colourful pictorial images of Gandhiji and his Ideology.