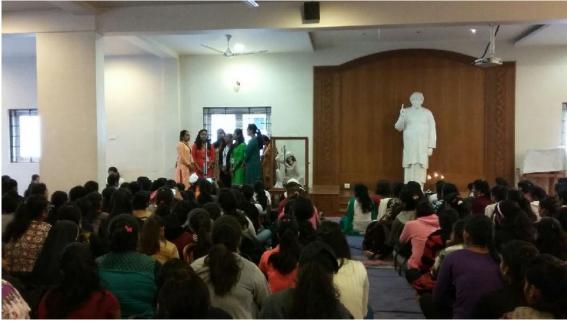

2. Patriotic Singing Competition:

Patriotic Singing Competition was organized in the Sanctuary on 25<sup>th</sup> January, 2018. Participants sang various Patriotic Songs which made the audience emotional.

First Prize: Ms. Rajashree Kokate Second Prize: Ms. Disheen & Group

Chantle

Asst. Prof. Shanthi Fernandes

Event Co-ordinator

Principal Incharge St. Mira's College for Girls, Pune. St. Mira's College For Girls Pune
Autonomous Affiliated to Savitabaj Phule Pune University occasion of
Postry Writing Competitifications