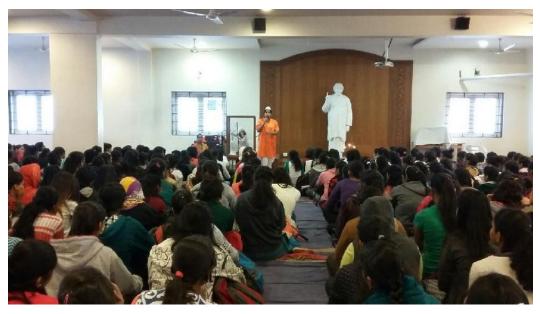

2. Patriotic Singing Competition:

Patriotic Singing Competition was organized in the Sanctuary on 25<sup>th</sup> January, 2018. Participants sang various Patriotic Songs which made the audience emotional.