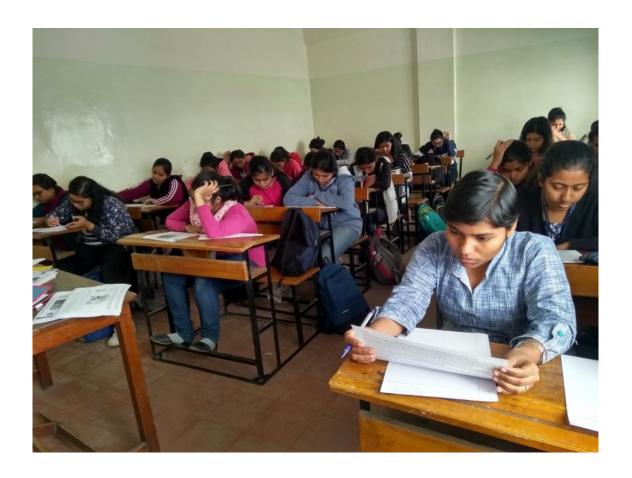

# ST. MIRA'S COLLEGE FOR GIRLS, PUNE Departments of Economics and Business Economics 31st January 2019 Report- Article Review Competition

The departments of Economics and Business Economics had organised an Article Review Competition on 31st January 2019. The competition is aimed at developing the abilities of the students in critical reading, ability to interpret and convey their understanding of the subject in their own words. In all 25 students participated for English article review. The theme of the English article was about making India Climate smart. For the Marathi article, the theme was the mismatch between jobs and skills. 12 students from Marathi stream participated in the competition.

According to the number of participants, two prizes for Marathi Article Review and three prizes for English Article Review were announced.