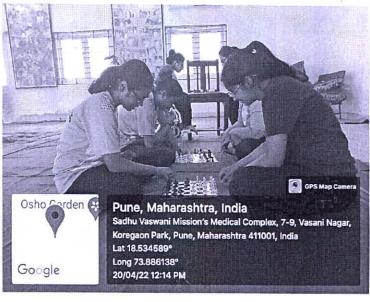

The interclass sports competition was inaugurated by Ms.Gurbans Kaur, Shivachatrapati Jijamata Pursakar winner. The students took part actively in various Individual Events like 100 mt running, long jump, shot put, yoga, chess, table tennis and Team Events like Tug of War, Dodge Ball, Group Squats and 4 X50 mts Relay.

#### E) Chess

| Position | Name           | Class     | Roll No |
|----------|----------------|-----------|---------|
| 1        | Sakshi Tandale | FYBBA(CA) | 12116   |
| 2        | Anjoli Nimesh  | FYBBA(CA) | 12128   |
| 3        | Mayuri Tupe    | MA 1      | 6041    |