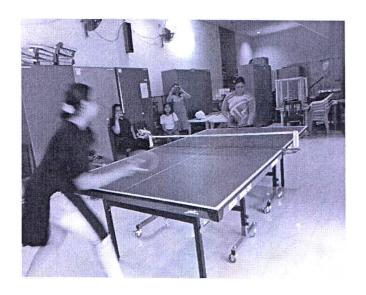

The interclass sports competition was inaugurated by Ms.Gurbans Kaur, Shivachatrapati Jijamata Pursakar winner. The students took part actively in various Individual Events like 100 mt running, long jump, shot put, yoga, chess, table tennis and Team Events like Tug of War, Dodge Ball, Group Squats and 4 X50 mts Relay.

#### F) Table Tennis

| Position | Name              | Class     | Roll No |
|----------|-------------------|-----------|---------|
| 1        | Ojaswini Joshi    | FYBA(B)   | 2475    |
| 2        | Saniya Shaikh     | FYBBA(CA) | 12114   |
| 3.       | Harshali Daundkar | TYBCom C  | 4653    |