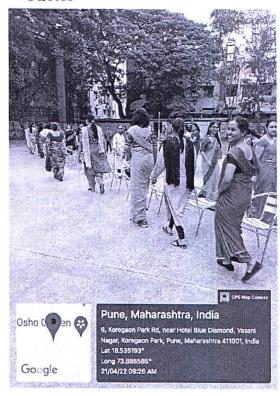

## Department of Physical Education and Sports Annual Sport Day 2021-22 REPORT

The Physical Education department has organized an Inter-Class Sports Competitions on 20<sup>th</sup> and 21st April, 2022 for all the students and staff members. Due to COvid-19 Pandemic no inter class sports competitions were organized so all the students took part enthusiastically in various events. Total 479 Students partiapadd

The interclass sports competition was inaugurated by Ms.Gurbans Kaur, Shivachatrapati Jijamata Pursakar winner. The students took part actively in various Individual Events like 100 mt running, long jump, shot put, yoga, chess, table tennis and Team Events like Tug of War, Dodge Ball, Group Squats and 4 X50 mts Relay.

The students made their best efforts in various athletics events like throwing, jumping and running, the participants boasted their talents. Total 11 teams in Tug of War, 10 teams in Dodge Ball and 7 teams in Group Squats actively participate and made it one of the most amazing meet. For teaching and non teaching staff member's musical chair, lemon spoon, shuttle run and Tug of war events were organized and all were participated devotedly in all the events.