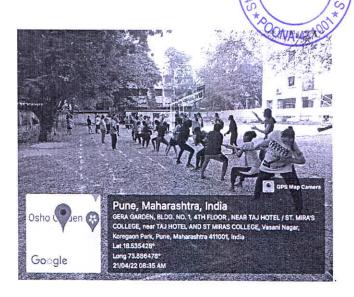

## Department of Physical Education and Sports Annual Sport Day 2021-22 REPORT

The Physical Education department has organized an Inter-Class Sports Competitions on 20<sup>th</sup> and 21st April, 2022 for all the students and staff members. Due to COvid-19 Pandemic no inter class sports competitions were organized so all the students took part enthusiastically in various events. Total 479 Students partiapadd

The interclass sports competition was inaugurated by Ms.Gurbans Kaur, Shivachatrapati Jijamata Pursakar winner. The students took part actively in various Individual Events like 100 mt running, long jump, shot put, yoga, chess, table tennis and Team Events like Tug of War, Dodge Ball, Group Squats and 4 X50 mts Relay.

The students made their best efforts in various athletics events like throwing, jumping and running, the participants boasted their talents. Total 11 teams in Tug of War, 10 teams in Dodge Ball and 7 teams in Group Squats actively participate and made it one of the most amazing meet. For teaching and non teaching staff member's musical chair, lemon spoon, shuttle run and Tug of war events were organized and all were participated devotedly in all the events.