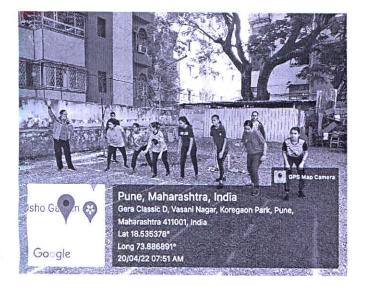

## Department of Physical Education and Sports Annual Sport Day 2021-22 REPORT

The Physical Education department has organized an Inter-Class Sports Competitions on 20<sup>th</sup> and 21st April, 2022 for all the students and staff members. Due to COvid-19 Pandemic no inter class sports competitions were organized so all the students took part enthusiastically in various events. Total 479 Students partiapadd

The interclass sports competition was inaugurated by Ms.Gurbans Kaur, Shivachatrapati Jijamata Pursakar winner. The students took part actively in various Individual Events like 100 mt running, long jump, shot put, yoga, chess, table tennis and Team Events like Tug of War, Dodge Ball, Group Squats and 4 X50 mts Relay.