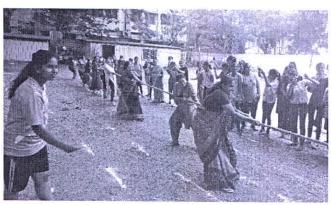

The interclass sports competition was inaugurated by Ms.Gurbans Kaur, Shivachatrapati Jijamata Pursakar winner. The students took part actively in various Individual Events like 100 mt running, long jump, shot put, yoga, chess, table tennis and Team Events like Tug of War, Dodge Ball, Group Squats and 4 X50 mts Relay.

The students made their best efforts in various athletics events like throwing, jumping and running, the participants boasted their talents. Total 11 teams in Tug of War, 10 teams in Dodge Ball and 7 teams in Group Squats actively participate and made it one of the most amazing meet. For teaching and non teaching staff member's musical chair, lemon spoon, shuttle run and Tug of war events were organized and all were participated devotedly in all the events.

#### B) Tug of War

| Sr. No | Winner            | r       | Runner U            | P       |  |
|--------|-------------------|---------|---------------------|---------|--|
| Class  | SYBCom (E         | 3 &C)   | FYBBA               |         |  |
|        | Name              | Roll No | Name                | Roll No |  |
| 1      | Ashmira Shaikh    | 4057    | Tasneem Lokhandwala | 22134   |  |
| 2      | Karishma Purswani | 4018    | Aarzoo Shaikh       | 22131   |  |
| 3      | Prerna Yadav      | 3827    | Sakina Punjani      | 22140   |  |
| 4      | Kirti Nagdev      | 3825    | Priya Sharma        | 22163   |  |
| 5      | Sejal Pathak      | 4070    | Diksha Rohida       | 22158   |  |
| 6      | Lisa Jana         | 4015    | Hansa Punjabi       | 22132   |  |
| 7      | Babita Mukhiya    | 4071    | Mukti Chawla        | 22168   |  |
| 8      | Sneha Biju        | 4016    | Suhana Singh        | 22107   |  |
| 9      | Aditi Bagal       | 4022    | Kashish Gulati      | 22161   |  |
| 10     | Nivedita Sahoo    | 4010    | Diya Varindani      | 22159   |  |
| 11     | Rutika Mohite     | 4004    | Khushi Pagare       | 22145   |  |
| 12     | Supriya Chavan    | 4088    | Jayanti Raj         | 22105   |  |