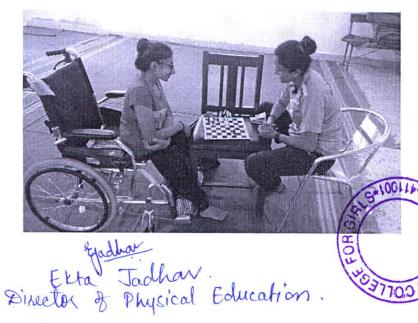

The interclass sports competition was inaugurated by Ms.Gurbans Kaur, Shivachatrapati Jijamata Pursakar winner. The students took part actively in various Individual Events like 100 mt running, long jump, shot put, yoga, chess, table tennis and Team Events like Tug of War, Dodge Ball, Group Squats and 4 X50 mts Relay.

#### E) Chess

| Position | Name           | Class     | Roll No |
|----------|----------------|-----------|---------|
| 1        | Sakshi Tandale | FYBBA(CA) | 12116   |
| 2        | Anjoli Nimesh  | FYBBA(CA) | 12128   |
| 3        | Mayuri Tupe    | MA 1      | 6041    |