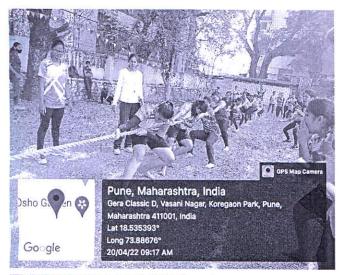

The interclass sports competition was inaugurated by Ms.Gurbans Kaur, Shivachatrapati Jijamata Pursakar winner. The students took part actively in various Individual Events like 100 mt running, long jump, shot put, yoga, chess, table tennis and Team Events like Tug of War, Dodge Ball, Group Squats and 4 X50 mts Relay.

The students made their best efforts in various athletics events like throwing, jumping and running, the participants boasted their talents. Total 11 teams in Tug of War, 10 teams in Dodge Ball and 7 teams in Group Squats actively participate and made it one of the most amazing meet. For teaching and non teaching staff member's musical chair, lemon spoon, shuttle run and Tug of war events were organized and all were participated devotedly in all the events.

#### B) Tug of War

| Sr. No | Winner            | r       | Runner U            | P       |  |
|--------|-------------------|---------|---------------------|---------|--|
| Class  | SYBCom (E         | 3 &C)   | FYBBA               |         |  |
|        | Name              | Roll No | Name                | Roll No |  |
| 1      | Ashmira Shaikh    | 4057    | Tasneem Lokhandwala | 22134   |  |
| 2      | Karishma Purswani | 4018    | Aarzoo Shaikh       | 22131   |  |
| 3      | Prerna Yadav      | 3827    | Sakina Punjani      | 22140   |  |
| 4      | Kirti Nagdev      | 3825    | Priya Sharma        | 22163   |  |
| 5      | Sejal Pathak      | 4070    | Diksha Rohida       | 22158   |  |
| 6      | Lisa Jana         | 4015    | Hansa Punjabi       | 22132   |  |
| 7      | Babita Mukhiya    | 4071    | Mukti Chawla        | 22168   |  |
| 8      | Sneha Biju        | 4016    | Suhana Singh        | 22107   |  |
| 9      | Aditi Bagal       | 4022    | Kashish Gulati      | 22161   |  |
| 10     | Nivedita Sahoo    | 4010    | Diya Varindani      | 22159   |  |
| 11     | Rutika Mohite     | 4004    | Khushi Pagare       | 22145   |  |
| 12     | Supriya Chavan    | 4088    | Jayanti Raj         | 22105   |  |