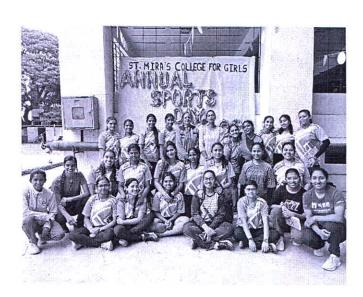

## Department of Physical Education and Sports Annual Sport Day 2021-22 REPORT

The Physical Education department has organized an Inter-Class Sports Competitions on 20<sup>th</sup> and 21st April, 2022 for all the students and staff members. Due to COvid-19 Pandemic no inter class sports competitions were organized so all the students took part enthusiastically in various events. Total 479 Students partiapadd

The interclass sports competition was inaugurated by Ms.Gurbans Kaur, Shivachatrapati Jijamata Pursakar winner. The students took part actively in various Individual Events like 100 mt running, long jump, shot put, yoga, chess, table tennis and Team Events like Tug of War, Dodge Ball, Group Squats and 4 X50 mts Relay.

The students made their best efforts in various athletics events like throwing, jumping and running, the participants boasted their talents. Total 11 teams in Tug of War, 10 teams in Dodge Ball and 7 teams in Group Squats actively participate and made it one of the most amazing meet. For teaching and non teaching staff member's musical chair, lemon spoon, shuttle run and Tug of war events were organized and all were participated devotedly in all the events.