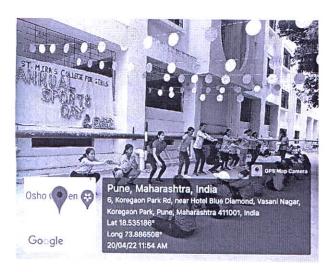

## Department of Physical Education and Sports Annual Sport Day 2021-22 REPORT

The Physical Education department has organized an Inter-Class Sports Competitions on 20<sup>th</sup> and 21st April, 2022 for all the students and staff members. Due to COvid-19 Pandemic no inter class sports competitions were organized so all the students took part enthusiastically in various events. Total 479 Students partiapadd

The interclass sports competition was inaugurated by Ms.Gurbans Kaur, Shivachatrapati Jijamata Pursakar winner. The students took part actively in various Individual Events like 100 mt running, long jump, shot put, yoga, chess, table tennis and Team Events like Tug of War, Dodge Ball, Group Squats and 4 X50 mts Relay.