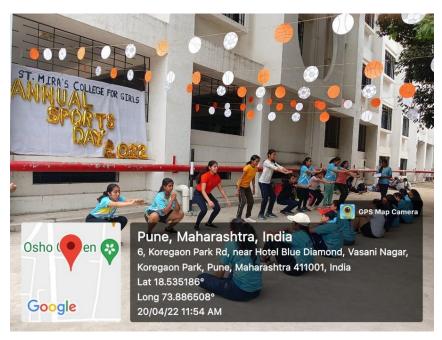

## Department of Physical Education and Sports Annual Sport Day 2021-22 REPORT

The Physical Education department has organized an Inter-Class Sports Competitions on 20<sup>th</sup> and 21st April, 2022 for all the students and staff members. Due to COvid-19 Pandemic no inter class sports competitions were organized so all the students took part enthusiastically in various events. Total 479 Students partiapadd

The interclass sports competition was inaugurated by Ms.Gurbans Kaur, Shivachatrapati Jijamata Pursakar winner. The students took part actively in various Individual Events like 100 mt running, long jump, shot put, yoga, chess, table tennis and Team Events like Tug of War, Dodge Ball, Group Squats and 4 X50 mts Relay.

The students made their best efforts in various athletics events like throwing, jumping and running, the participants boasted their talents. Total 11 teams in Tug of War, 10 teams in Dodge Ball and 7 teams in Group Squats actively participate and made it one of the most amazing meet. For teaching and non teaching staff member's musical chair, lemon spoon, shuttle run and Tug of war events were organized and all were participated devotedly in all the events.