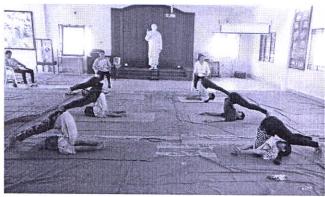

The interclass sports competition was inaugurated by Ms.Gurbans Kaur, Shivachatrapati Jijamata Pursakar winner. The students took part actively in various Individual Events like 100 mt running, long jump, shot put, yoga, chess, table tennis and Team Events like Tug of War, Dodge Ball, Group Squats and 4 X50 mts Relay.

#### D) Yoga

| Position | Name           | Class     | Roll No | Points |
|----------|----------------|-----------|---------|--------|
| 1        | Kajal Yadav    | TYBCom C  | 4606    | 57.5   |
| 2        | Sakshi Tandale | FYBBA(CA) | 12116   | 51     |
| 3        | Babita Mukhiya | SYBCom C  | 4071    | 43.5   |