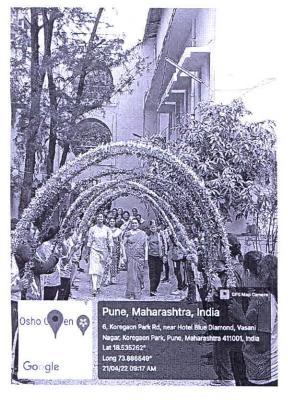

## Department of Physical Education and Sports Annual Sport Day 2021-22 REPORT

The Physical Education department has organized an Inter-Class Sports Competitions on 20<sup>th</sup> and 21st April, 2022 for all the students and staff members. Due to COvid-19 Pandemic no inter class sports competitions were organized so all the students took part enthusiastically in various events. Total 479 Students partiapadd

The interclass sports competition was inaugurated by Ms.Gurbans Kaur, Shivachatrapati Jijamata Pursakar winner. The students took part actively in various Individual Events like 100 mt running, long jump, shot put, yoga, chess, table tennis and Team Events like Tug of War, Dodge Ball, Group Squats and 4 X50 mts Relay.