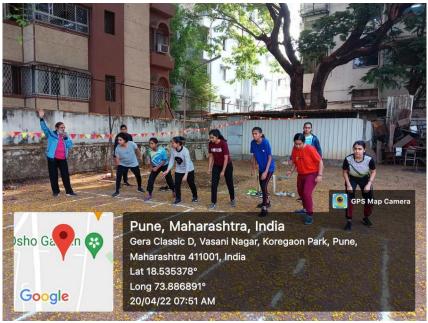

## Department of Physical Education and Sports Annual Sport Day 2021-22 REPORT

The Physical Education department has organized an Inter-Class Sports Competitions on 20<sup>th</sup> and 21st April, 2022 for all the students and staff members. Due to COvid-19 Pandemic no inter class sports competitions were organized so all the students took part enthusiastically in various events. Total 479 Students partiapadd

The interclass sports competition was inaugurated by Ms.Gurbans Kaur, Shivachatrapati Jijamata Pursakar winner. The students took part actively in various Individual Events like 100 mt running, long jump, shot put, yoga, chess, table tennis and Team Events like Tug of War, Dodge Ball, Group Squats and 4 X50 mts Relay.

The students made their best efforts in various athletics events like throwing, jumping and running, the participants boasted their talents. Total 11 teams in Tug of War, 10 teams in Dodge Ball and 7 teams in Group Squats actively participate and made it one of the most amazing meet. For teaching and non teaching staff member's musical chair, lemon spoon, shuttle run and Tug of war events were organized and all were participated devotedly in all the events.