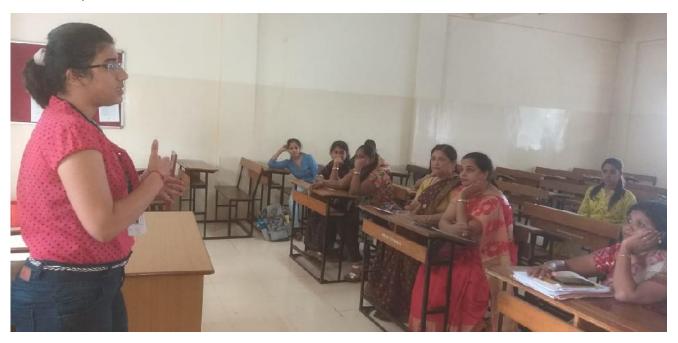

## St Mira's College for Girls Autonomous- Affiliated to Savitribai Phule Pune University

Report: 2019-20

DebateCompetition on "Impact of how technology affects IT industry"

The debatecompetition is organized by the BBA (CA) department on 4/09/2019 in room no 301. The purpose of this event was to to develop Personality, Analytical and presentation skills. The competition was judged by Ms Anjali Kale.. 10 students had participated in the event The event has been a result of good hard work done by the Final Year Students who showed good enthusiasm to organize the competition.