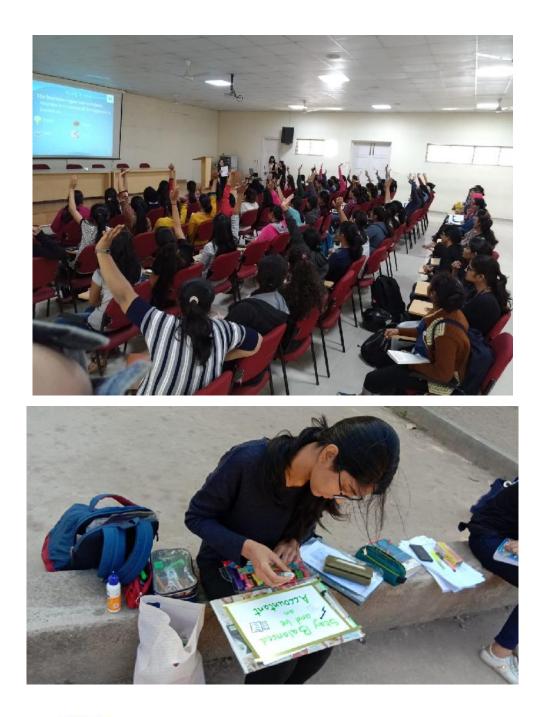

# Report on Kaun Banega Accounting Wizard 2019!

Department of Accountancy organised an intra-collegiate competition titled - Kaun Banega Accounting Wizard 2019-(4th February- 7<sup>th</sup> February 2019). This event was sponsored by St. Mira's Alumni Association. Our Alumni Deepa Naidu (batch, 2011) and Pratishtha Sharma ((batch, 2013) conducted the Quiz on 4<sup>th</sup> February. Students from B Com, BBA, BBA (CA) actively participated in all the events. 6<sup>th</sup> February was Let's Debate! - 'Pros and Cons of family owned and run businesses . This event was judged by CS Vinay Desarda and CA Jitesh Telisare On 7<sup>th</sup> February the two events held were Bake and Eat it too and Out of the box thinking.

Students had to prepare any one chapter of their choice and yes they were all guessing as to, what they had to bake? It was a milliondollar question for them. They had to formulate a problem and solve it too. It was indeed a challenge, as they had only solved Accountancy, Taxation and Costing problems in class rooms and never created one. This was a unique opportunity for them to draft a problem and solve it too. Out of the box thinking gave them an opportunity to write a poem, tell a story with the help of Accounting Vocabulary. Be Creative and draw up cartoons depicting the subject.

Indeed to be a Wizard you have to know your basics well, formulate your opinion based on research and present it effectively through good communication skills, be innovative, collaborate, think differently and build up on your analytical and critical thinking skills. This activity made teaching and learning Accountancy fun. Total 76 students participated in both the events.