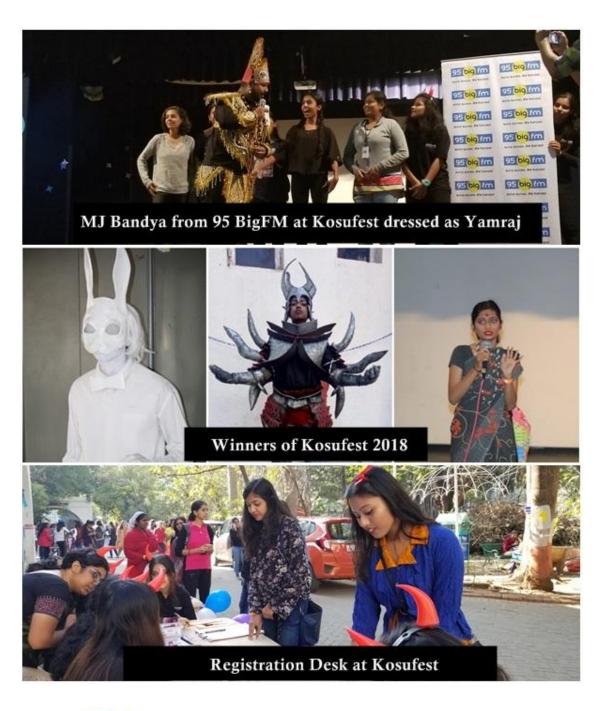

## Autonomous (Affiliated to Savitribai Phule Pune University)

REPORT: KOSUFEST 2018-19

The Department of English hosted its first ever fest- Kosufest: A Cosplay Competition on the 21st of December 2018. The event was preceeded by a workshop on minimalistic cosplay by Mrs. Farhat Chagla and Mr. Shyam Krishna. They were then invited to judge the main event which saw 30 participants from all over the city dressed in a myriad of costumes ranging from Bellatrix Lestrange to Oda Nobunaga. MJ Bandya from 95 Big FM participated in the competition and dressed as Yamraj in an attempt to raise awareness on road safety and the importance of wearing helmets. 95 Big FM graciously distributed free helmets and exciting gift vouchers to some of the audience. The fest also witnessed some jaw-dropping performances by the rap artists' group called StreetBeats, Youtube dancers called My Space, singer Namrata Kale, and a group of Korean singers led by Grace Yun. A group of young performers from St. Mira's School presented a traditional Korean Fan Dance while a group of students from St. Mira's College showcased their dancing skills in a very dynamic Bollywood number. Every act on stage forced the audience to their feet and the entire auditorium echoed with their lively cheers. In addition to the festivities inside the auditorium, there were stalls outside that sold food, snacks, jewellery and trinkets. All visitors, as well as college students, enjoyed lipsmacking delicacies at the stalls and shopped for affordable accessories among many other things. The fest concluded with a Fandom Quiz that was at once challenging and fun. 30 students participated in Kosulest.