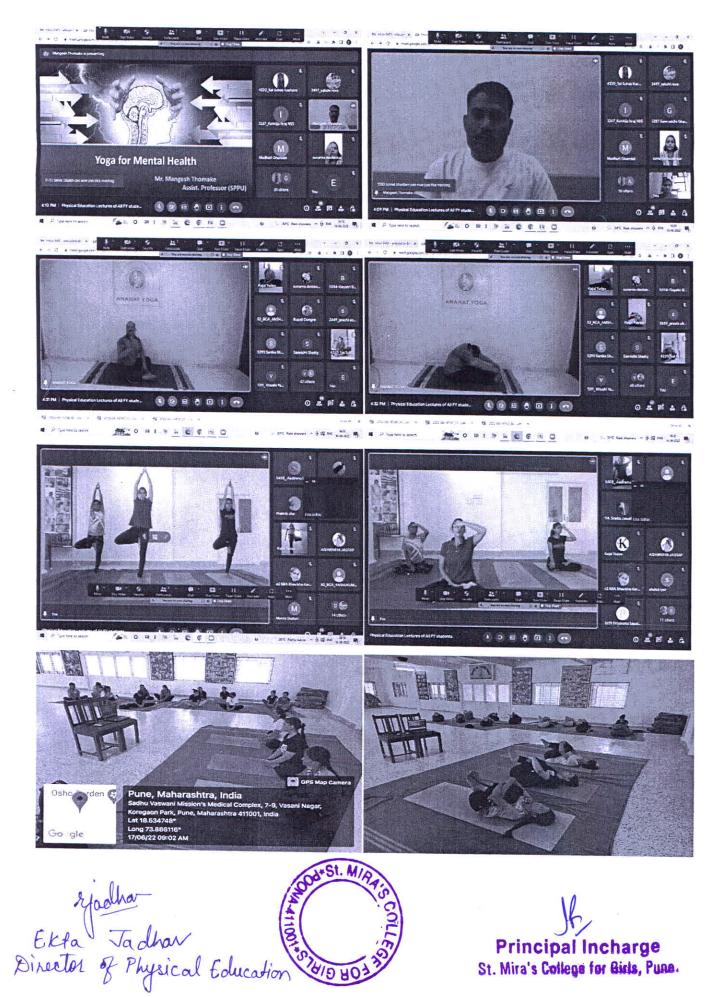

On the occasion of 8<sup>th</sup> International Yoga Day the Yoga Week was celebrated from 13<sup>th</sup> June to 20<sup>th</sup> June,2022 by department of Physical Education in Hybrid mode both offline and virtually due to the Covid- 19 pandemic situation. To generate awareness of yoga in day to day life among the students and staff daily practical session and 2 guest lecturers were conducted during this week. Total 68 students and 11 staff members actively participated online and offline in college campus and Google meet platform.

The 2 Guest Lectures were organised in this week:

 Yoga for Mental Health- By Mr. Mangesh Thomake, Asst. Prof, SPPU on 13<sup>th</sup> June, 2022
Yoga for Various Disorders -By Dr. Vishvanath Pise, Asst. Prof, SPPU on 16<sup>th</sup> June, 2022. Both the lectures were very useful for students to keep away from the stress or anxiety and other kind of mental or physical disorders. Then taught us some important asanas and meditation techniques which keep away from various type of diseases.

The practical session was conducted by the Director of Physical Education, Mrs. Ekta Jadhav and Yoga students. In practical session the Yoga protocol given by Ministry of AYUSH Government of India was adhere to.

#### Photos