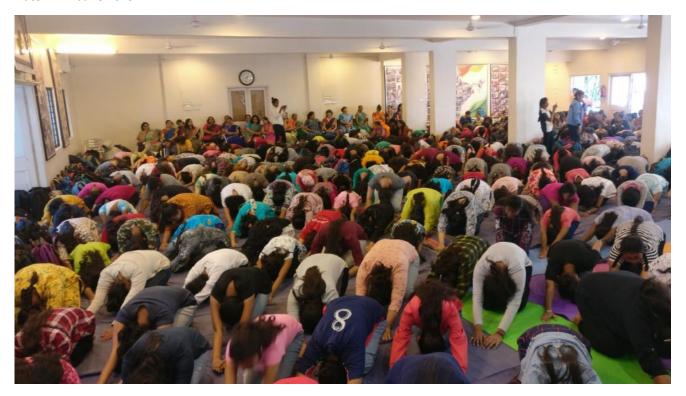

# St. Mira's College for Girls, Pune INTERNATIONAL YOGA DAY, 21<sup>st</sup> June 2019

The 5th International Yoga Day was celebrated at St. Mira's College for Girls today to bring peace, harmony, happiness and success to every soul in the world. This year the world is celebrating Yoga Day with the Theme of "Climate Action". This programme was attended by the staff and students. It was conducted by Director of Physical Education, Ms. Ekta Jadhav. The Chief Guest was our Senior-most Sports Coach, Maharashtra State Jijamata Awardee Ms.Gurbans Kaur. The programme was started with a brief introduction of Yoga, their importance in day to day life, followed by Yoga Pyramids of Sports Students and different yoga postures like Vrikshasana, Tadasana, Ardhachakrasan, Vakrasana, Vajrasana, Shashankasana, Ardha Ustrasana, Paschimottanasana, etc. ended with Pranayam and Meditation. The protocol as given by AYUSH Government of India was strictly adhere to.

Yoga is the gift of India to the world. It is a physical, mental and spiritual practice. It aims to raise awareness worldwide of the many benefits of practicing yoga. To bring in good health for the present generation this programme was organized so that students have an insight for their good health.