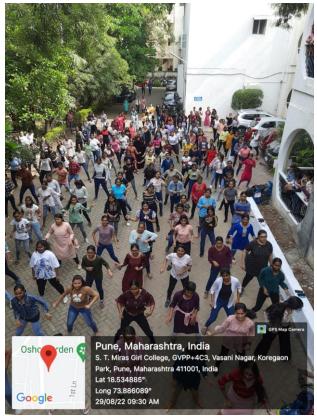

The department of Physical Education had organized Zumba Session on the occasion of National Sports Day on 29<sup>th</sup> August, 2022. National Sports Day is celebrated every year on 29<sup>th</sup> August, on the birth Anniversary of hockey legend Major Dhyan Chand, a Hockey Wizard of India. He won three gold medals in Olympics for India in the years 1928, 1932 and 1936.

To spread awareness and encourage for Physical Fitness and Healthy Lifestyle, Zumba is best activity. This Zumba Session was organized for all the students and staff members. Total 1171 students and 50 staff members took advantage of the session.

The resource person for the Zumba Session was Mrs. Himani Wagh (Professional Zumba Instructor) very Passionate and enthusiastic Zumba instructor. Zumba is a popular fitness program inspired by Latin dance. In Zumba dance we move fast and have fun while getting exercise and burning calories. The session was begin with warm up Followed by Zumba dance on 7-8 songs and end up with cool down exercise. All the participants enjoyed the Zumba session.