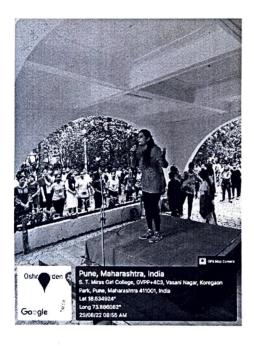

The resource person for the Zumba Session was Mrs. Himani Wagh (Professional Zumba Instructor) very Passionate and enthusiastic Zumba instructor. Zumba is a popular fitness program inspired by Latin dance. In Zumba dance we move fast and have fun while getting exercise and burning calories. The session was begin with warm up Followed by Zumba dance on 7-8 songs and end up with cool down exercise. All the participants enjoyed the Zumba session.

The introductory speech and the introduction of resource person were given by Manasa Pantula, and the Vote of thanks was given by our sports student Shreya Pandey. The Sports Coach, Maharashtra State Jijamata Awardee Ms. Gurabans Kaur ma'am and all other staff members were present.