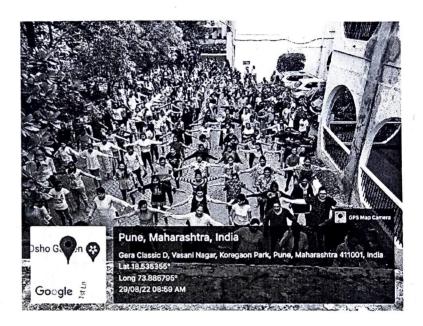

The department of Physical Education had organized Zumba Session on the occasion of National Sports Day on 29<sup>th</sup> August, 2022. National Sports Day is celebrated every year on 29<sup>th</sup> August, on the birth Anniversary of hockey legend Major Dhyan Chand, a Hockey Wizard of India. He won three gold medals in Olympics for India in the years 1928, 1932 and 1936.

To spread awareness and encourage for Physical Fitness and Healthy Lifestyle, Zumba is best activity. This Zumba Session was organized for all the students and staff members. Total 1171 students and 50 staff members took advantage of the session.

The resource person for the Zumba Session was Mrs. Himani Wagh (Professional Zumba Instructor) very Passionate and enthusiastic Zumba instructor. Zumba is a popular fitness program inspired by Latin dance. In Zumba dance we move fast and have fun while getting exercise and burning calories. The session was begin with warm up Followed by Zumba dance on 7-8 songs and end up with cool down exercise. All the participants enjoyed the Zumba session.