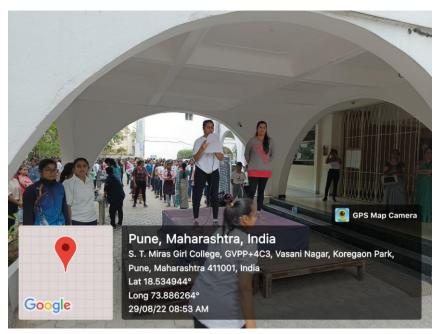

The department of Physical Education had organized Zumba Session on the occasion of National Sports Day on 29<sup>th</sup> August, 2022. National Sports Day is celebrated every year on 29<sup>th</sup> August, on the birth Anniversary of hockey legend Major Dhyan Chand, a Hockey Wizard of India. He won three gold medals in Olympics for India in the years 1928, 1932 and 1936.

To spread awareness and encourage for Physical Fitness and Healthy Lifestyle, Zumba is best activity. This Zumba Session was organized for all the students and staff members. Total 1171 students and 50 staff members took advantage of the session.

The resource person for the Zumba Session was Mrs. Himani Wagh (Professional Zumba Instructor) very Passionate and enthusiastic Zumba instructor. Zumba is a popular fitness program inspired by Latin dance. In Zumba dance we move fast and have fun while getting exercise and burning calories. The session was begin with warm up Followed by Zumba dance on 7-8 songs and end up with cool down exercise. All the participants enjoyed the Zumba session.