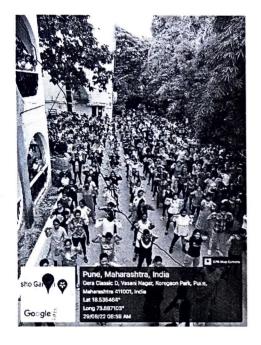

The department of Physical Education had organized Zumba Session on the occasion of National Sports Day on 29<sup>th</sup> August, 2022. National Sports Day is celebrated every year on 29<sup>th</sup> August, on the birth Anniversary of hockey legend Major Dhyan Chand, a Hockey Wizard of India. He won three gold medals in Olympics for India in the years 1928, 1932 and 1936.

To spread awareness and encourage for Physical Fitness and Healthy Lifestyle, Zumba is best activity. This Zumba Session was organized for all the students and staff members. Total 1171 students and 50 staff members took advantage of the session.

The resource person for the Zumba Session was Mrs. Himani Wagh (Professional Zumba Instructor) very Passionate and enthusiastic Zumba instructor. Zumba is a popular fitness program inspired by Latin dance. In Zumba dance we move fast and have fun while getting exercise and burning calories. The session was begin with warm up Followed by Zumba dance on 7-8 songs and end up with cool down exercise. All the participants enjoyed the Zumba session.