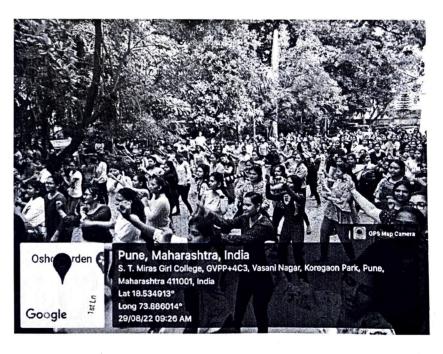

To spread awareness and encourage for Physical Fitness and Healthy Lifestyle, Zumba is best activity. This Zumba Session was organized for all the students and staff members. Total 1171 students and 50 staff members took advantage of the session.

The resource person for the Zumba Session was Mrs. Himani Wagh (Professional Zumba Instructor) very Passionate and enthusiastic Zumba instructor. Zumba is a popular fitness program inspired by Latin dance. In Zumba dance we move fast and have fun while getting exercise and burning calories. The session was begin with warm up Followed by Zumba dance on 7-8 songs and end up with cool down exercise. All the participants enjoyed the Zumba session.