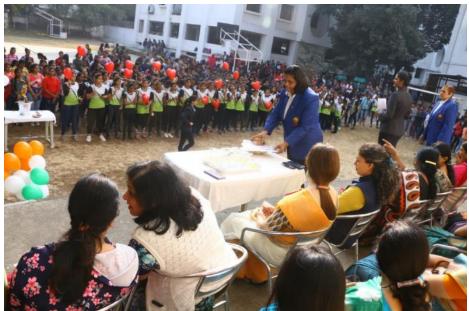

The interclass sports competition was inaugurated by Ms.Aparna Prabhudesai, mountaineering Veer, and presided over by our principal Dr.Gulshan Gidwani. The sports competition began with the lighting of the torch by our chief guest Ms.Aparna Prabhudesai at the St. Miras college ground. Our All-India Inter-University Archery player Ms.Muskan Bishnoi with all athlete brought the burning torch from the stage to the college ground. All the St. Miras athlete escorted the torch to the college ground.

Our Principal Dr.Gulshan Gidwani welcome the chief guest Ms.Aparna Prabhudesai by giving her a book written by our spiritual Guru- Dada J P Vaswani as a the token of the love. Our chief guest Mrs.Aparna Prabhudesai released the balloons and declared the sports meet open. She gave an inspiring speech on health and physical fitness. She explained an importance of physical fitness indayto day life.