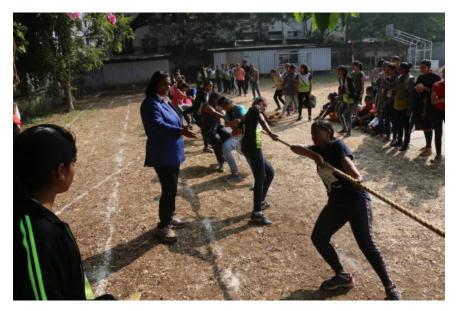

# Department of Physical Education and Sports Annual Sport Day 2019 REPORT

The Physical Education and Sports department has organized an inter-class sports competition on 19th December 2019. Athletes across all streams participated and successfully completed different events.

The students made their best efforts in various athletics events like throwing, jumping and running, the participants boasted their talents. Total 16 teams from degree college and 12 teams from Junior college actively participated in Tug of War event and made it one of the most amazing events of the meet. All the students, staff teaching and non-teaching staffdevotedly participated in all the events. 304 participants from different classes enjoyed all