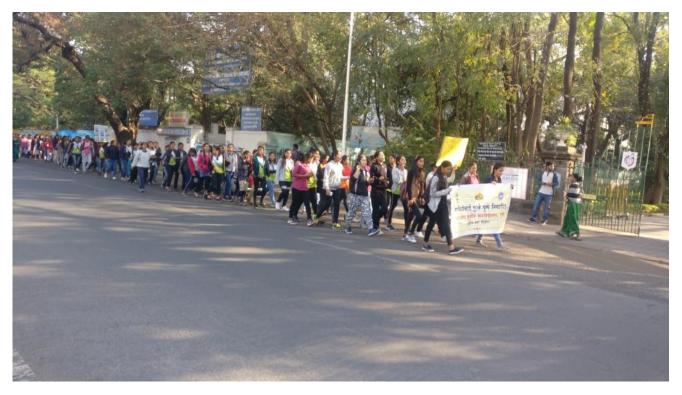

#### Fit India - Walkathon

Saturday, January 18, 2020

Departments of Sports and NSS of St. Mira's College for Girls organized Walkathon to promote the importance of exercise and to create awareness about fitness among the people. One hundred and forty three students along with seven staff members actively participated in the event. Students and staff together walked approximately for 3 kilometers with posters, shouting slogans of fitness and created awareness about daily exercise. Fight for Fitness, Health is Wealth, East or West Fitness is the Best were some of the slogans.