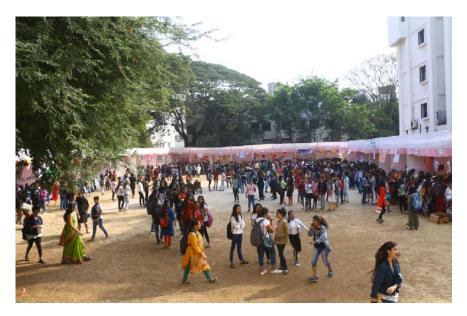

# Helpers Day Celebrations- 18th December 2019

Year after year the Student Council along with our student community dedicate a day for acknowledging the services rendered by our sevaks and sevikas towards the student community and the institution. Om Helpers day student council along with a team of dedicated volunteers took the initiative to clean the campus, take charge of the duties performed by helpers, felicitate them, organized fun filled activities, made greeting cards and appreciated the role and unique qualities of each one through an excellent PPT . In the afternoon a fellowship meal prepared by students was served to all helpers with great love and affection. It was a day to express our gratitude towards our dear HELPERS!