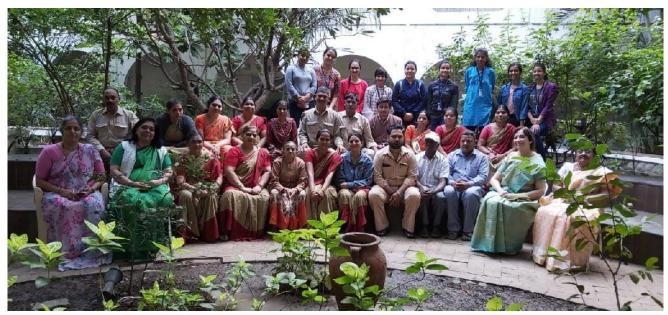

# Helpers Day Celebrations- 18th December 2019

Year after year the Student Council along with our student community dedicate a day for acknowledging the services rendered by our sevaks and sevikas towards the student community and the institution. Om Helpers day student council along with a team of dedicated volunteers took the initiative to clean the campus, take charge of the duties performed by helpers, felicitate them, organized fun filled activities, made greeting cards and appreciated the role and unique qualities of each one through an excellent PPT . In the afternoon a fellowship meal prepared by students was served to all helpers with great love and affection. It was a day to express our gratitude towards our dear HELPERS!