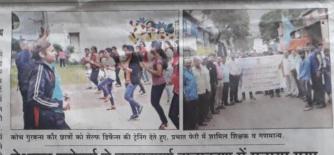

### Report

The department of Physical Education and Sports celebrated the National Sports Day on 29<sup>th</sup> August, 2018 in the college campus Ground. This day is celebrated as the birth anniversary of the Hockey legend Major Dhyan Chand Singh. On this occasion the Self- Defence training program was organised for all the students. This kind of activities will develop the girl's confidence level. The practical training session was conducted by taekwondo coach Mr. Balkirshana Bhandari sir and Mrs. Suvarna Deolankar Junior college sports teacher.

The Shiva Chatrapati Jijamata Puraskar Awardee Ms. Gurbans Kaur ma'am gave a lecture on Importance of Physical Fitness in day-to-day life with sharing her experience of life. Mrs. Suvarna Deolankar offered the brief introduction of self-defence and its importance in life. And at last, the Vote of thanks was given by Ms. Ekta Jadhav (Director of Physical Education).

This training program inspired all the students. The also have learn many self-defence techniques which will be very useful in future. Everyone relished the activity a lot. 118 students benefitted from the activity.