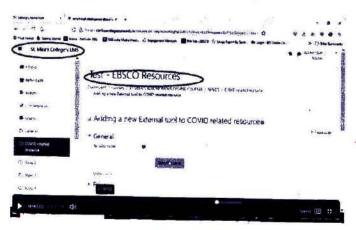

#### CIRCULAR

On 30th June, 2021 a webinar, titled 'Online Teaching-Learning: Effective use of Learning Management System by Integration of Subscribed EBSCO Databases' is to be organized by the College Library from 3:00PM -4:00PM. Via ZOOM Platform

3. To strengthen the Key-indicator 2.3 Teaching-Learning Process of NAAC Criterion II by the application of ICT resources and use of digital resources for making learning more creative and dynamic.

The EBSCOhost platform was integrated into the institutional LMS-MOODLE for live demonstration of working of e-resources in MOODLE. Also, Google classroom was integrated into the EBSCOhost subscribed to by the college. Basic working of the Google Classroom and the procedure to post the required article from EBSCO databases into the Google Classroom for the specific class was explained by Mr Gaurav V Date. Various filters to find the pin pointed information were also showed. EBSCOhost platform accessibility was explained by Dr G K Upadhyaya through live demo of the institutional MOODLE. He demonstrated the steps of searching resources and posting them into the MOODLE. How it will be received by the student without any authentication was demonstrated too.