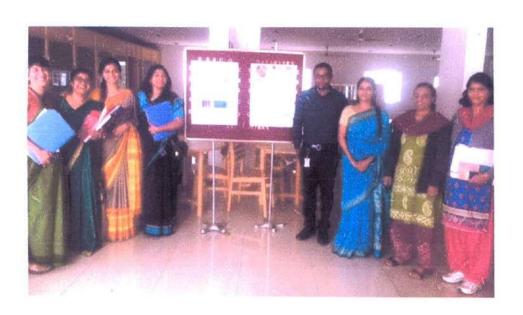

#### **Activity Report**

Online Webinar 'Online Teaching-Learning: Effective use of Learning Management System by Integration of Subscribed EBSCO Databases' (A. Y. 2021-22)

The above session was organised by the IQAC and the library on 30th June, 2021. Which was a faculty enrichment initiative by the Library. The aim of this session was-1. To stimulate the academic environment for the promotion of quality online teaching-learning. 2. To facilitate the accessibility of subscribed E-resources right into the LMS.

3. To strengthen the Key-indicator 2.3 Teaching-Learning Process of NAAC Criterion II by the application of ICT resources and use of digital resources for making learning more creative and dynamic.

The EBSCOhost platform was integrated into the institutional LMS-MOODLE for live demonstration of working of e-resources in MOODLE. Also, Google classroom was integrated into the EBSCOhost subscribed to by the college. Basic working of the Google Classroom and the procedure to post the required article from EBSCO databases into the Google Classroom for the specific class was explained by Mr Gaurav V Date. Various filters to find the pin pointed information were also showed. EBSCOhost platform accessibility was explained by Dr G K Upadhyaya through live demo of the institutional MOODLE. He demonstrated the steps of searching resources and posting them into the MOODLE. How it will be received by the student without any authentication was demonstrated too.

Online Platform: ZOOM

Trainers: Dr G K Upadhyaya and Mr Gaurav Date-EBSCO Inf. Services India Pvt.

Convener: Librarian- Mrs Devinder Kaur

St. Mira's College for Girls, Pune

Online Teaching-Learning: Effective use of Learning Management System by Integration of Subscribed EBSCO Databases
A faculty enrichment initiative by the Library, St Mira's College for Girls