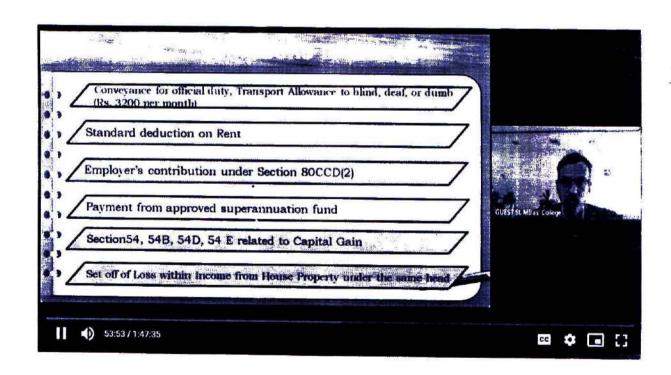

- 17 Mr. Raviprasad Mallah
- 18 Mr. Ramdhiraj Thakur

#### BRARY STAFF

- 1 Mrs. Chule Seema
- Mrs. Jyot. Napate
- Ms. Asha Hing nire
- Ms. Karuna Gawali

#### AB ASSISTANT

#### OFFICE STAFF

Mrs. Gauri Mhalgi (32)

2 Mrs. Anju Bajaj

3 Mrs. Vandana Kardile

14 Mrs. Medha Khandale

15 Mfs. Jyoti Landge

16 Ms. Sneha Gaikwad

Ms. Prinyanka Kulkarni

18 Ms. Vaishakhi Kolhal

Mrs. Gauri Ghumatkar 5 Mrs. Seema Thakur 6 Mrs. Shraddha Joshi 7 Ms. Fariya Inamdar 8 Ms. Tripti Sawant 9 Mrs. Arati Kulkarni 10 Ms. Smita Tirthakar 11 Mrs. Anandmayi C. 12 Mrs. Madhuri Ghandat 13 Mrs. Padamaja Sawant





# St. Mira's College for Girls, Pune Autonomous (Affiliated to SavitribaiPhule Pune University)

Webinar on 'Old Tax Regime or New Tax Regime- Decoding optional tax slab introduced in Budget 2020'





Ms. Deepanjah Mazumder Coordinator



Principal
St. Mira's College for Girls



# St. Mira's College For Girls, Pune

An Autonomous (Affiliated to Savitribai Phule Pune University)

Reaccredited by NAAC- A Grade, cycle 3

[ARTS, COMMERCE, SCIENCE, BSc (Computer Science), BBA, BBA(CA)]

6,Koregaon Road, Pune-411001. [INDIA]

Ph./Fax: 26124846; Email: mira\_college@yahoo.co.in

SSR [2021-2022 to 2017- 2018]

6.3.3

Number of professional development / administrative training programmes organized by the Institution for its teaching and non-teaching staff during the last five years.

YEAR

2019-2020

COUNT

03

E CH GIRIC TOOLLY THE



#### St. Mira's College For Girls, Pune

Autonomous (Affiliated to Savitribai Phule Pune University)
Reaccredited by NAAC- A Grade, cycle 3

[ARTS, COMMERCE,