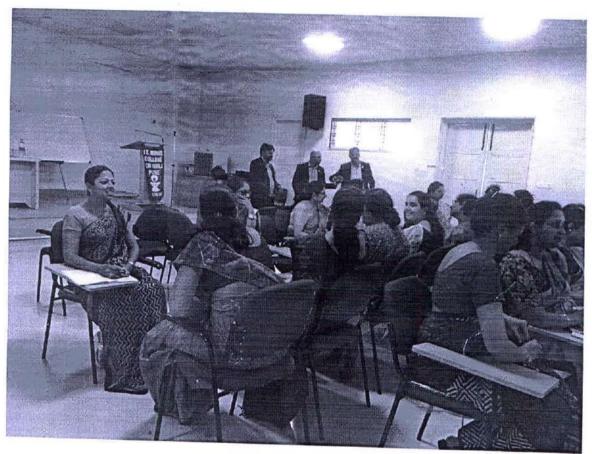

#### **Activity Report**

Online Webinar 'Online Teaching-Learning: Effective use of Learning Management System by Integration of Subscribed EBSCO Databases' (A. Y. 2021-22)

The above session was organised by the IQAC and the library on 30th June, 2021. Which was a faculty enrichment initiative by the Library. The aim of this session was-1. To stimulate the academic environment for the promotion of quality online teaching-learning. 2. To facilitate the accessibility of subscribed E-resources right into the LMS.

3. To strengthen the Key-indicator 2.3 Teaching-Learning Process of NAAC Criterion II by the application of ICT resources and use of digital resources for making learning more creative and dynamic.

The EBSCOhost platform was integrated into the institutional LMS-MOODLE for live demonstration of working of e-resources in MOODLE. Also, Google classroom was integrated into the EBSCOhost subscribed to by the college. Basic working of the Google Classroom and the procedure to post the required article from EBSCO databases into the Google Classroom for the specific class was explained by Mr Gaurav V Date. Various filters to find the pin pointed information were also showed. EBSCOhost platform accessibility was explained by Dr G K Upadhyaya through live demo of the institutional MOODLE. He demonstrated the steps of searching resources and posting them into the MOODLE. How it will be received by the student without any authentication was demonstrated too.

Online Platform: ZOOM

Trainers: Dr G K Upadhyaya and Mr Gaurav Date-EBSCO Inf. Services India Pvt.

Convener: Librarian- Mrs Devinder Kaur

St. Mira's College for Girls, Pune

Online Teaching-Learning: Effective use of Learning Management System by Integration of Subscribed EBSCO Databases
A faculty enrichment initiative by the Library, St Mira's College for Girls