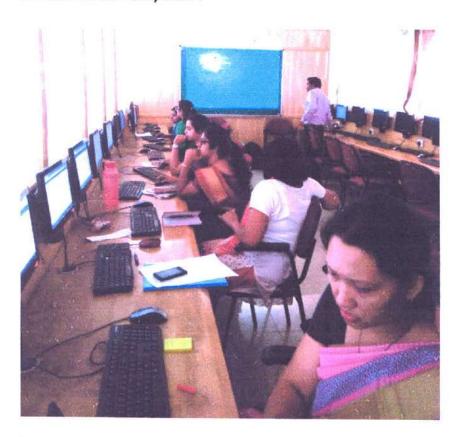

#### **Activity Report**

Online Webinar 'Online Teaching-Learning: Effective use of Learning Management System by Integration of Subscribed EBSCO Databases' (A. Y. 2021-22)

The above session was organised by the IQAC and the library on 30th June, 2021. Which was a faculty enrichment initiative by the Library. The aim of this session was-1. To stimulate the academic environment for the promotion of quality online teaching-learning. 2. To facilitate the accessibility of subscribed E-resources right into the LMS.

3. To strengthen the Key-indicator 2.3 Teaching-Learning Process of NAAC Criterion II by the application of ICT resources and use of digital resources for making learning more creative and dynamic.

The EBSCOhost platform was integrated into the institutional LMS-MOODLE for live demonstration of working of e-resources in MOODLE. Also, Google classroom was integrated into the EBSCOhost subscribed to by the college. Basic working of the Google Classroom and the procedure to post the required article from EBSCO databases into the Google Classroom for the specific class was explained by Mr Gaurav V Date. Various filters to find the pin pointed information were also showed. EBSCOhost platform accessibility was explained by Dr G K Upadhyaya through live demo of the institutional MOODLE. He demonstrated the steps of searching resources and posting them into the MOODLE. How it will be received by the student without any authentication was demonstrated too.

Online Platform: ZOOM

Trainers: Dr G K Upadhyaya and Mr Gaurav Date-EBSCO Inf. Services India Pvt.

Convener: Librarian- Mrs Devinder Kaur

St. Mira's College for Girls, Pune

Online Teaching-Learning: Effective use of Learning Management System by Integration of Subscribed EBSCO Databases
A faculty enrichment initiative by the Library, St Mira's College for Girls