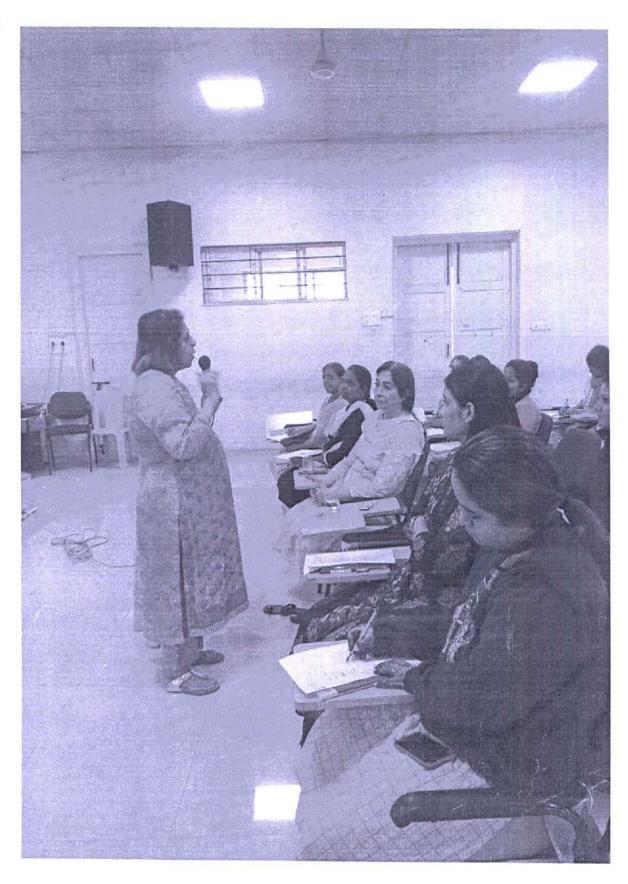

#### **Activity Report**

Online Webinar 'Online Teaching-Learning: Effective use of Learning Management System by Integration of Subscribed EBSCO Databases' (A. Y. 2021-22)

The above session was organised by the IQAC and the library on 30th June, 2021. Which was a faculty enrichment initiative by the Library. The aim of this session was-1. To stimulate the academic environment for the promotion of quality online teaching-learning. 2. To facilitate the accessibility of subscribed E-resources right into the LMS.

3. To strengthen the Key-indicator 2.3 Teaching-Learning Process of NAAC Criterion II by the application of ICT resources and use of digital resources for making learning more creative and dynamic.

The EBSCOhost platform was integrated into the institutional LMS-MOODLE for live demonstration of working of e-resources in MOODLE. Also, Google classroom was integrated into the EBSCOhost subscribed to by the college. Basic working of the Google Classroom and the procedure to post the required article from EBSCO databases into the Google Classroom for the specific class was explained by Mr Gaurav V Date. Various filters to find the pin pointed information were also showed. EBSCOhost platform accessibility was explained by Dr G K Upadhyaya through live demo of the institutional MOODLE. He demonstrated the steps of searching resources and posting them into the MOODLE. How it will be received by the student without any authentication was demonstrated too.