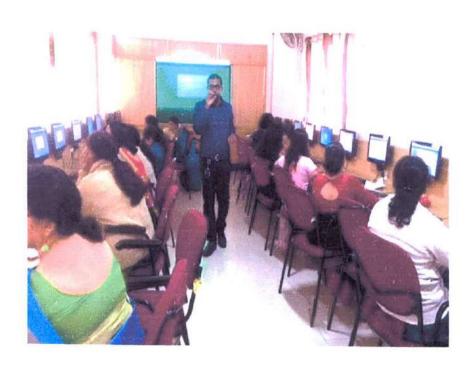

#### **Activity Report**

Online Webinar 'Online Teaching-Learning: Effective use of Learning Management System by Integration of Subscribed EBSCO Databases' (A. Y. 2021-22)

The above session was organised by the IQAC and the library on 30th June, 2021. Which was a faculty enrichment initiative by the Library. The aim of this session was-1. To stimulate the academic environment for the promotion of quality online teaching-learning. 2. To facilitate the accessibility of subscribed E-resources right into the LMS.

3. To strengthen the Key-indicator 2.3 Teaching-Learning Process of NAAC Criterion II by the application of ICT resources and use of digital resources for making learning more creative and dynamic.

The EBSCOhost platform was integrated into the institutional LMS-MOODLE for live demonstration of working of e-resources in MOODLE. Also, Google classroom was integrated into the EBSCOhost subscribed to by the college. Basic working of the Google Classroom and the procedure to post the required article from EBSCO databases into the Google Classroom for the specific class was explained by Mr Gaurav V Date. Various filters to find the pin pointed information were also showed. EBSCOhost platform accessibility was explained by Dr G K Upadhyaya through live demo of the institutional MOODLE. He demonstrated the steps of searching resources and posting them into the MOODLE. How it will be received by the student without any authentication was demonstrated too.

Online Platform: ZOOM

Trainers: Dr G K Upadhyaya and Mr Gaurav Date-EBSCO Inf. Services India Pvt.

Convener: Librarian- Mrs Devinder Kaur

St. Mira's College for Girls, Pune

Online Teaching-Learning: Effective use of Learning Management System by Integration of Subscribed EBSCO Databases
A faculty enrichment initiative by the Library, St Mira's College for Girls