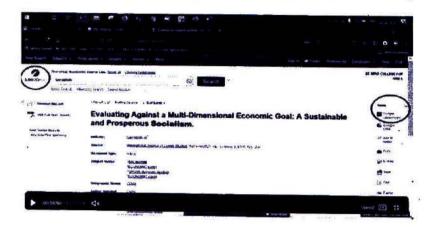

3. To strengthen the Key-indicator 2.3 Teaching-Learning Process of NAAC Criterion II by the application of ICT resources and use of digital resources for making learning more creative and dynamic.

The EBSCOhost platform was integrated into the institutional LMS-MOODLE for live demonstration of working of e-resources in MOODLE. Also, Google classroom was integrated into the EBSCOhost subscribed to by the college. Basic working of the Google Classroom and the procedure to post the required article from EBSCO databases into the Google Classroom for the specific class was explained by Mr Gaurav V Date. Various filters to find the pin pointed information were also showed. EBSCOhost platform accessibility was explained by Dr G K Upadhyaya through live demo of the institutional MOODLE. He demonstrated the steps of searching resources and posting them into the MOODLE. How it will be received by the student without any authentication was demonstrated too.