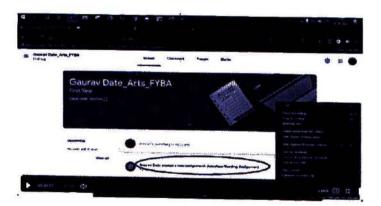

3. To strengthen the Key-indicator 2.3 Teaching-Learning Process of NAAC Criterion II by the application of ICT resources and use of digital resources for making learning more creative and dynamic.

The EBSCOhost platform was integrated into the institutional LMS-MOODLE for live demonstration of working of e-resources in MOODLE. Also, Google classroom was integrated into the EBSCOhost subscribed to by the college. Basic working of the Google Classroom and the procedure to post the required article from EBSCO databases into the Google Classroom for the specific class was explained by Mr Gaurav V Date. Various filters to find the pin pointed information were also showed. EBSCOhost platform accessibility was explained by Dr G K Upadhyaya through live demo of the institutional MOODLE. He demonstrated the steps of searching resources and posting them into the MOODLE. How it will be received by the student without any authentication was demonstrated too.