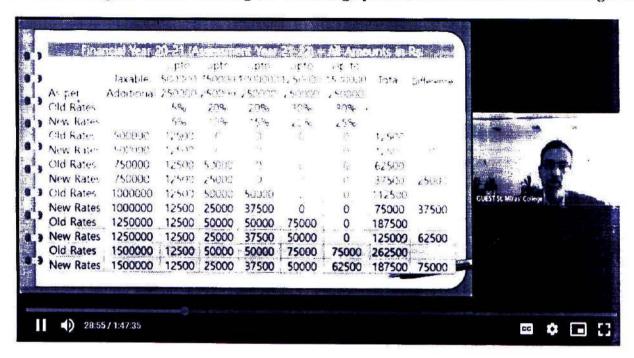

n
- 17 Mr. Raviprasad Mallah
- 18 Mr. Ramdhiraj Thakur

#### BRARY STAFF

- 1 Mrs. Chule Seema
- Mrs. Jyot. Napate
- Ms. Asha Hing nire
- Ms. Karuna Gawali

#### AB ASSISTANT

#### OFFICE STAFF

Mrs. Gauri Mhalgi (32)

2 Mrs. Anju Bajaj

3 Mrs. Vandana Kardile

14 Mrs. Medha Khandale

15 Mfs. Jyoti Landge

16 Ms. Sneha Gaikwad

Ms. Prinyanka Kulkarni

18 Ms. Vaishakhi Kolhal

Mrs. Gauri Ghumatkar 5 Mrs. Seema Thakur 6 Mrs. Shraddha Joshi 7 Ms. Fariya Inamdar 8 Ms. Tripti Sawant 9 Mrs. Arati Kulkarni 10 Ms. Smita Tirthakar 11 Mrs. Anandmayi C. 12 Mrs. Madhuri Ghandat 13 Mrs. Padamaja Sawant





# St. Mira's College for Girls, Pune Autonomous (Affiliated to SavitribaiPhule Pune University)

Webinar on 'Old Tax Regime or New Tax Regime- Decoding optional tax slab introduced in Budget 2020'





Ms. Deepanjah Mazumder Coordinator



Principal
St. Mira's College for Girls



# St. Mira's College For Girls, Pune

An Autonomous (Affiliated to Savitribai Phule Pune University)

Reaccredited by NAAC- A Grade, cycle 3

[ARTS, COMMERCE, SCIENCE, BSc (Computer Science), BBA, BBA(CA)]

6,Koregaon Road, Pune-411001. [INDIA]

Ph./Fax: 26124846; Email: mira\_college@yahoo.co.in

SSR [2021-2022 to 2017- 2018]

6.3.3

Number of professional development / administrative training programmes organized by the Institution for its teaching and non-teaching staff during the last five years.

YEAR

2019-2020

COUNT

03

E CH GIRIC TOOLLY THE



#### St. Mira's College For Girls, Pune

Autonomous (Affiliated to Savitribai Phule Pune University)
Reaccredited by NAAC- A Grade, cycle 3

[ARTS, COMMERCE