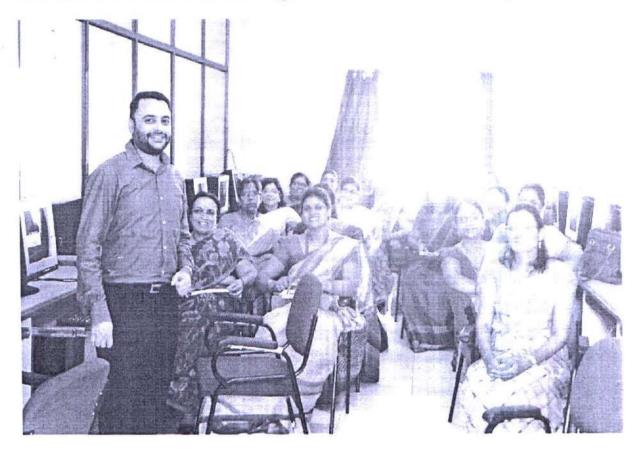

#### **Activity Report**

Online Webinar 'Online Teaching-Learning: Effective use of Learning Management System by Integration of Subscribed EBSCO Databases' (A. Y. 2021-22)

The above session was organised by the IQAC and the library on 30th June, 2021. Which was a faculty enrichment initiative by the Library. The aim of this session was-1. To stimulate the academic environment for the promotion of quality online teaching-learning. 2. To facilitate the accessibility of subscribed E-resources right into the LMS.

3. To strengthen the Key-indicator 2.3 Teaching-Learning Process of NAAC Criterion II by the application of ICT resources and use of digital resources for making learning more creative and dynamic.

The EBSCOhost platform was integrated into the institutional LMS-MOODLE for live demonstration of working of e-resources in MOODLE. Also, Google classroom was integrated into the EBSCOhost subscribed to by the college. Basic working of the Google Classroom and the procedure to post the required article from EBSCO databases into the Google Classroom for the specific class was explained by Mr Gaurav V Date. Various filters to find the pin pointed information were also showed. EBSCOhost platform accessibility was explained by Dr G K Upadhyaya through live demo of the institutional MOODLE. He demonstrated the steps of searching resources and posting them into the MOODLE. How it will be received by the student without any authentication was demonstrated too.

Online Platform: ZOOM

Trainers: Dr G K Upadhyaya and Mr Gaurav Date-EBSCO Inf. Services India Pvt.

Convener: Librarian- Mrs Devinder Kaur

St. Mira's College for Girls, Pune

Online Teaching-Learning: Effective use of Learning Management System by Integration of Subscribed EBSCO Databases
A faculty enrichment initiative by the Library, St Mira's College for Girls