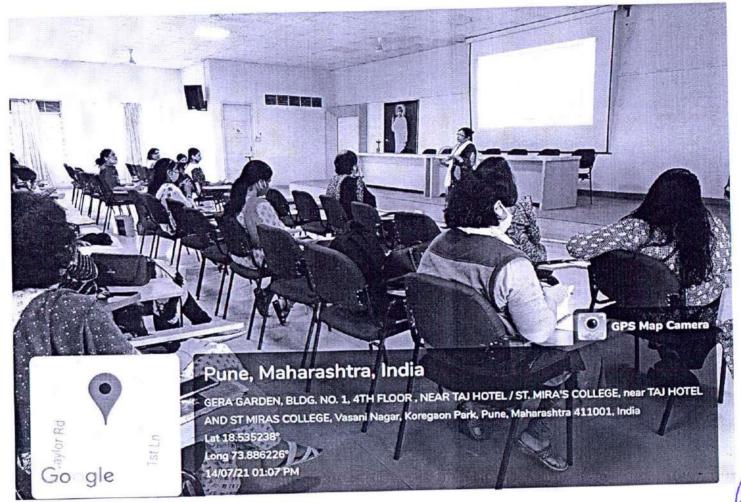

#### **Activity Report**

Online Webinar 'Online Teaching-Learning: Effective use of Learning Management System by Integration of Subscribed EBSCO Databases' (A. Y. 2021-22)

The above session was organised by the IQAC and the library on 30th June, 2021. Which was a faculty enrichment initiative by the Library. The aim of this session was-1. To stimulate the academic environment for the promotion of quality online teaching-learning. 2. To facilitate the accessibility of subscribed E-resources right into the LMS.

3. To strengthen the Key-indicator 2.3 Teaching-Learning Process of NAAC Criterion II by the application of ICT resources and use of digital resources for making learning more creative and dynamic.

The EBSCOhost platform was integrated into the institutional LMS-MOODLE for live demonstration of working of e-resources in MOODLE. Also, Google classroom was integrated into the EBSCOhost subscribed to by the college. Basic working of the Google Classroom and the procedure to post the required article from EBSCO databases into the Google Classroom for the specific class was explained by Mr Gaurav V Date. Various filters to find the pin pointed information were also showed. EBSCOhost platform accessibility was explained by Dr G K Upadhyaya through live demo of the institutional MOODLE. He demonstrated the steps of searching resources and posting them into the MOODLE. How it will be received by the student without any authentication was demonstrated too.

Online Platform: ZOOM

Trainers: Dr G K Upadhyaya and Mr Gaurav Date-EBSCO Inf. Services India Pvt.

Convener: Librarian- Mrs Devinder Kaur

St. Mira's College for Girls, Pune

Online Teaching-Learning: Effective use of Learning Management System by Integration of Subscribed EBSCO Databases
A faculty enrichment initiative by the Library, St Mira's College for Girls