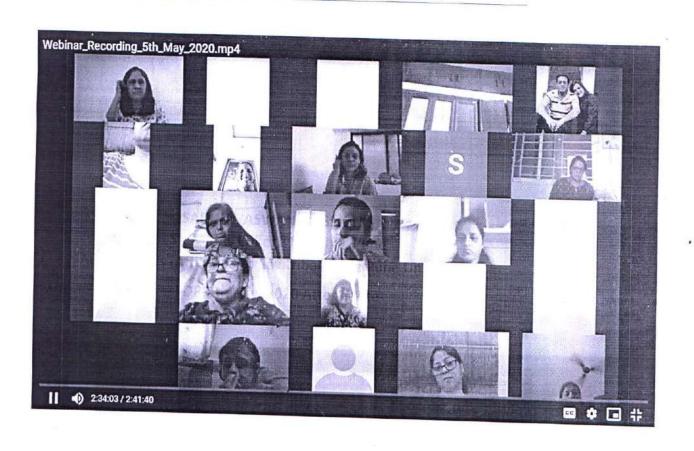

ry inquisitive and their doubts were cleared by the speakers after each session. The vote of thanks was given by Ms.Swatee Sarwate.

Facilitator credit to conduct this webinar successfully goes to Ms. Anjali Kale, Ms. Vrushali Paranjape and Ms. Shubhangai Jagtap

The outcome of this webinar is that our college faculties explored new tools for their e learning purpose. This also helped them to experiment with some new tools for e learning purpose which is useful to conduct online teaching, giving assignment, creating MCQs and videos for students.

Principal Inchar FDP CO-ORDINATOR St. Mira's College for Girls (ANITHA MENON) Principal Incharge

FDP-4th May 2020 Attendance





Principal Incharge
St. Mira's Cottege for Girls, Pune.

FDP CO-ORDINATOR ANITHA MEHON

FDP-5th May 2020 Attendance





FDP CO-ORDINATOR ANITHA MENON

#### FDP-4th May 2020 Attendance

| SR.NO. | NAME OF PARTICIPANT          | ATTENDANCE |  |
|--------|------------------------------|------------|--|
| 1      | Dr. Mrs. Jaya Rajagopalan    | PRESENT    |  |
| 2      | Mrs. Shalini Iyer            | PRESENT    |  |
| 3      | Dr. Mrs. Rama Venkat         | PRESENT    |  |
| 4      | Dr. Mrs. Arwah Madan         | PRESENT    |  |
| 5      | Dr. Mrs. Vaishali Diwakar    | PRESENT    |  |
| 6      | Mrs. Jyoti Chintan           | PRESENT    |  |
| 7      | Dr. Mrs.Vaishali Joshi       | PRESENT    |  |
| 8      | Dr. Ms. Meenakshi Wagh       | PRESENT    |  |
| 9      | Ms. Elizabeth Kanade         | PRESENT    |  |
| 10     | Dr. Mrs. Dimple Buche        | PRESENT    |  |
| 11     | Mrs. Devinder Kaur