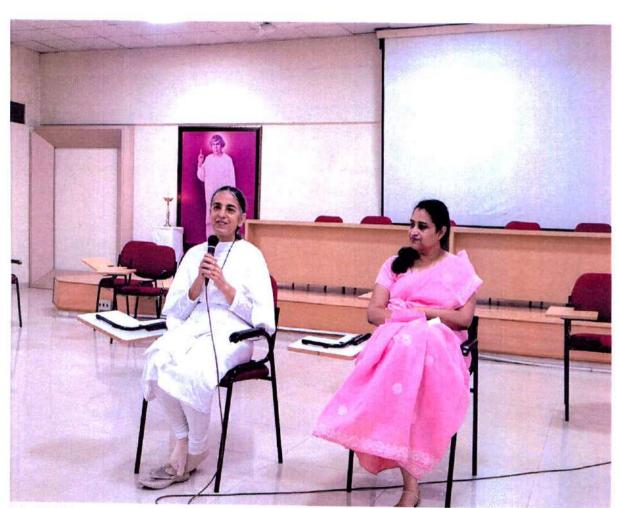

#### **Activity Report**

Online Webinar 'Online Teaching-Learning: Effective use of Learning Management System by Integration of Subscribed EBSCO Databases' (A. Y. 2021-22)

The above session was organised by the IQAC and the library on 30th June, 2021. Which was a faculty enrichment initiative by the Library. The aim of this session was-1. To stimulate the academic environment for the promotion of quality online teaching-learning. 2. To facilitate the accessibility of subscribed E-resources right into the LMS.

3. To strengthen the Key-indicator 2.3 Teaching-Learning Process of NAAC Criterion II by the application of ICT resources and use of digital resources for making learning more creative and dynamic.

The EBSCOhost platform was integrated into the institutional LMS-MOODLE for live demonstration of working of e-resources in MOODLE. Also, Google classroom was integrated into the EBSCOhost subscribed to by the college. Basic working of the Google Classroom and the procedure to post the required article from EBSCO databases into the Google Classroom for the specific class was explained by Mr Gaurav V Date. Various filters to find the pin pointed information were also showed. EBSCOhost platform accessibility was explained by Dr G K Upadhyaya through live demo of the institutional MOODLE. He demonstrated the steps of searching resources and posting them into the MOODLE. How it will be received by the student without any authentication was demonstrated too.

Online Platform: ZOOM

Trainers: Dr G K Upadhyaya and Mr Gaurav Date-EBSCO Inf. Services India Pvt.

Convener: Librarian- Mrs Devinder Kaur

St. Mira's College for Girls, Pune

Online Teaching-Learning: Effective use of Learning Management System by Integration of Subscribed EBSCO Databases
A faculty enrichment initiative by the Library, St Mira's College for Girls