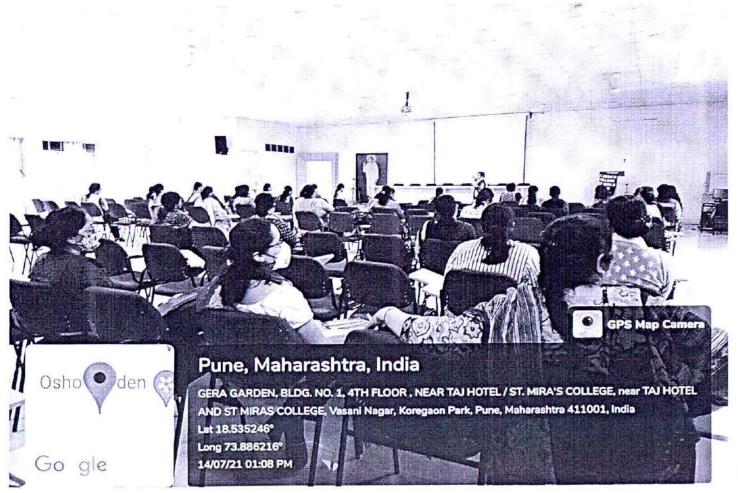

#### **Activity Report**

Online Webinar 'Online Teaching-Learning: Effective use of Learning Management System by Integration of Subscribed EBSCO Databases' (A. Y. 2021-22)

The above session was organised by the IQAC and the library on 30th June, 2021. Which was a faculty enrichment initiative by the Library. The aim of this session was-1. To stimulate the academic environment for the promotion of quality online teaching-learning. 2. To facilitate the accessibility of subscribed E-resources right into the LMS.

3. To strengthen the Key-indicator 2.3 Teaching-Learning Process of NAAC Criterion II by the application of ICT resources and use of digital resources for making learning more creative and dynamic.

The EBSCOhost platform was integrated into the institutional LMS-MOODLE for live demonstration of working of e-resources in MOODLE. Also, Google classroom was integrated into the EBSCOhost subscribed to by the college. Basic working of the Google Classroom and the procedure to post the required article from EBSCO databases into the Google Classroom for the specific class was explained by Mr Gaurav V Date. Various filters to find the pin pointed information were also showed. EBSCOhost platform accessibility was explained by Dr G K Upadhyaya through live demo of the institutional MOODLE. He demonstrated the steps of searching resources and posting them into the MOODLE. How it will be received by the student without any authentication was demonstrated too.

Online Platform: ZOOM

Trainers: Dr G K Upadhyaya and Mr Gaurav Date-EBSCO Inf. Services India Pvt.

Convener: Librarian- Mrs Devinder Kaur

St. Mira's College for Girls, Pune

Online Teaching-Learning: Effective use of Learning Management System by Integration of Subscribed EBSCO Databases
A faculty enrichment initiative by the Library, St Mira's College for Girls