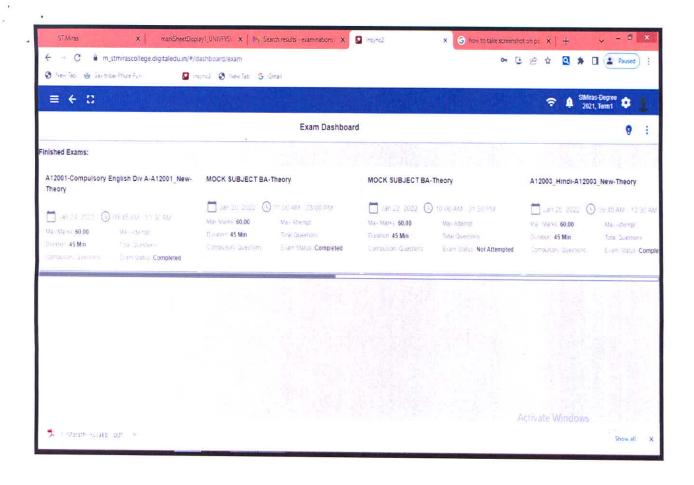

#### **Examination**

#### Examination

#### Exam - Form filling in Vridhi

#### **Conduct of Exam**

#### Examinations-

#### Conduct of Exam-Use of Customised Software -Digital Edu for first Semester of 2021-2022