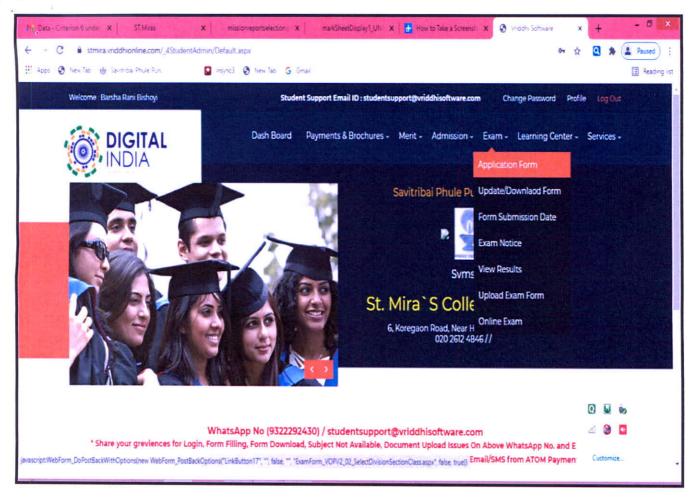

Form Filling



St. Mira's College for Giris, Pune.

#### **Marksheet Generation**





#### **Result Analysis**





(-

# 2018-2019

Administration- Use of VridhiOnline





### Finance and Accounts -Use of Tally 9 Package







#### Admission-





#### **Examination**

#### Form Filling



#### **Marksheet Generation**







#### **Result Analysis**







# 2019-2020

### Administration- Use of VridhiOnline







#### Finance and Accounts -Use of Tally ERP 9 Package







#### Admission





#### Examination

#### Form Filling



#### **Marksheet Generation**





#### **Result Analysis**









# 2020-2021

#### Administration- Use of VridhiOnline







#### Finance and Accounts - Use of Tally ERP 9 Package







#### Admission





#### Exam - Form filling in Vridhi









#### **Conduct of Exam**

#### Use of Customised Software -Digital Edu during 2020-2021







#### **Result Analysis**









# 2021-2022

#### Administration- Use of VridhiOnline







#### Finance and Accounts - Use of Tally ERP 9 Package for





#### Admissions- Use of VridhiOnline



TEGE

#### Examinations-

#### Conduct of Exam-Use of Customised Software -Digital Edu for first Semester of 2021-2022









#### **ADMINISTRATION**

### **Inhouse Infrastructure Booking Software**

| Notice: Undefined index: tname in D:\wamp\www\booking\monrep.php on line 3  # Time   Memory   Function   Location   1 0.0538   367832   {main}( )  \monrep.php:0 | welcome logout |
|-----------------------------------------------------------------------------------------------------------------------