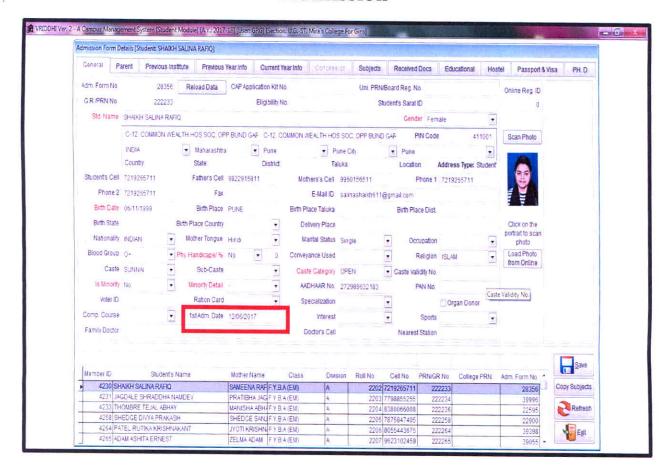

#### SADHU VASWANI MISSION'S

St. Mira's College For Girls, Pune
An Autonomous (Affiliated to Savitribai Phule Pune University)
Reaccredited by NAAC- A Grade, cycle 3
[ARTS, COMMERCE, SCIENCE, BSc (Computer Science), BBA,
BBA(CA)]

6,Koregaon Road,Pune-411001. [INDIA]
Ph./Fax: 26124846; Email: mira\_college@yahoo.co.in

### **SSR 2017-2022**

#### 6.2.3 Implementation of E-Governance in areas of operation:

#### Screenshots of Implementation of E-Governance

- 1. Administration
- 2. Finance
- 3. Student Admission and Support
- 4. Examination

The Institution has implemented E Governance in all the above areas.

# 2017-2018

#### Administration – Use of VridhiOnline







### Finance and Accounts - Use of Tally ERP 9 Package







#### Admission



#### **Examination**

#### Form Filling



St. Mira's College for Giris, Pune.

#### **Marksheet Generation**





#### **Result Analysis**





(-

# 2018-2019

Administration- Use of VridhiOnline





### Finance and Accounts -Use of Tally 9 Package







#### Admission-





#### **Examination**

#### Form Filling



#### **Marksheet Generation**







#### **Result Analysis**







# 2019-2020

### Administration- Use of VridhiOnline







#### Finance and Accounts -Use of Tally ERP 9 Package







#### Admission





#### Examination

#### Form Filling



#### **Marksheet Generation**





#### **Result Analysis**









# 2020-2021

#### Administration- Use of VridhiOnline







#### Finance and Accounts - Use of Tally ERP 9 Package







#### Admission





#### Exam - Fo