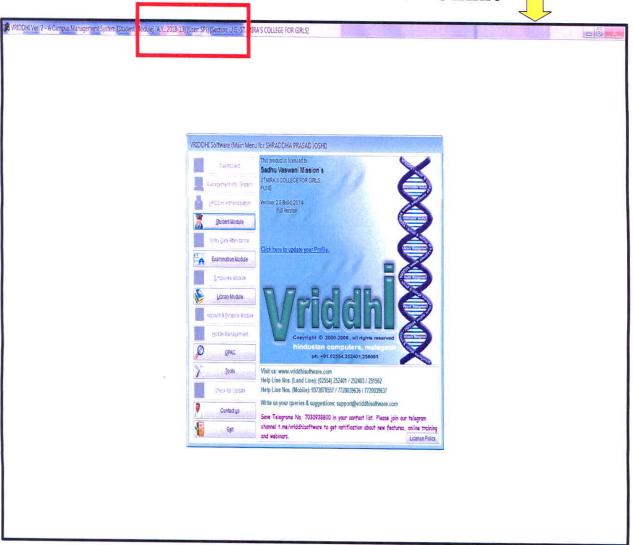

cycle 3
[ARTS, COMMERCE, SCIENCE, BSc (Computer Science), BBA,
BBA(CA)]

6,Koregaon Road,Pune-411001. [INDIA]
Ph./Fax: 26124846; Email: mira\_college@yahoo.co.in

### **SSR 2017-2022**

#### 6.2.3 Implementation of E-Governance in areas of operation:

#### Screenshots of Implementation of E-Governance

- 1. Administration
- 2. Finance
- 3. Student Admission and Support
- 4. Examination

The Institution has implemented E Governance in all the above areas.

# 2017-2018

#### Administration – Use of VridhiOnline







### Finance and Accounts - Use of Tally ERP 9 Package







#### Admission



#### **Examination**

#### Form Filling



St. Mira's College for Giris, Pune.

#### **Marksheet Generation**





#### **Result Analysis**





(-

# 2018-2019

Administration- Use of VridhiOnline





### Finance and Accounts -Use of Tally 9 Package







#### Admission-





#### **Examination**

#### Form Filling



#### **Marksheet Generation**







#### **Result Analysis**







# 2019-2020

### Administration- Use of VridhiOnline







#### Finance and Accounts -Use of Tally ERP 9 Package







#### Admission





#### Examination

#### Form Filling



#### **Marksheet Generation**





#### **Result Analysis**









# 2020-2021

#### Administration- Use of VridhiOnline







#### Finance and Accounts - Use of Tally ERP 9 Package







#### Admission





#### Exam - Form filling in Vridhi









#### **Conduct of Exam**

#### Use of Customised Software -Digital Edu during 2020-2021







#### **Result Analysis**









# 2021-2022

#### Administration- Use of V