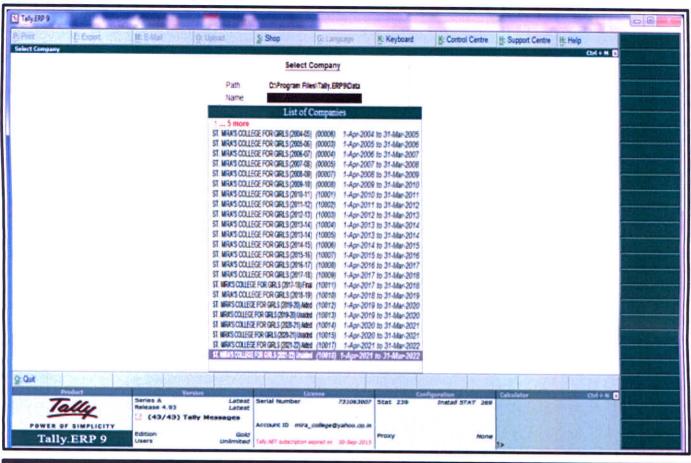

### Finance and Accounts - Use of Tally ERP 9 Package

### Finance and Accounts -Use of Tally 9 Package

#### Finance and Accounts -Use of Tally ERP 9 Package

#### Finance and Accounts - Use of Tally ERP 9 Package

#### Finance and Accounts - Use of Tally ERP 9 Package for