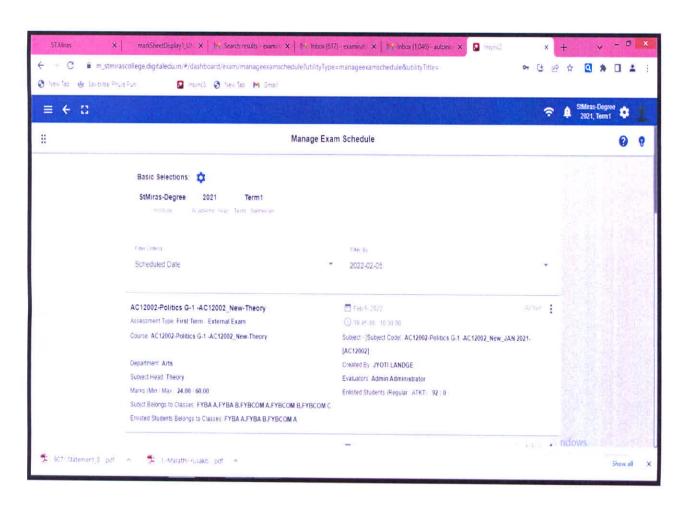

#### **Examination**

#### Examination

#### Exam - Form filling in Vridhi

#### **Conduct of Exam**

#### Examinations-

#### Conduct of Exam-Use of Customised Software -Digital Edu for first Semester of 2021-2022