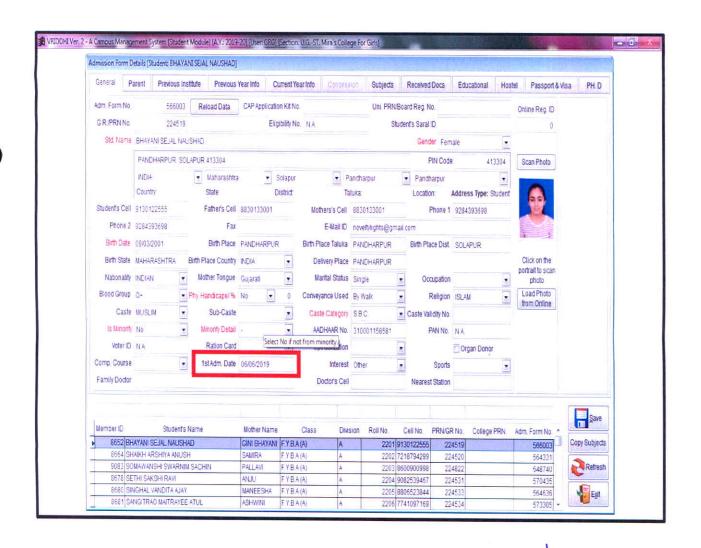

inance
- 3. Student Admission and Support
- 4. Examination

The Institution has implemented E Governance in all the above areas.

# 2017-2018

#### Administration – Use of VridhiOnline







### Finance and Accounts - Use of Tally ERP 9 Package







#### Admission



#### **Examination**

#### Form Filling



St. Mira's College for Giris, Pune.

#### **Marksheet Generation**





#### **Result Analysis**





(-

# 2018-2019

Administration- Use of VridhiOnline





### Finance and Accounts -Use of Tally 9 Package







#### Admission-





#### **Examination**

#### Form Filling



#### **Marksheet Generation**







#### **Result Analysis**







# 2019-2020

### Administration- Use of VridhiOnline







#### Finance and Accounts -Use of Tally ERP 9 Package







#### Admission





#### Examination

#### Form Filling



#### **Marksheet Generation**





#### **Result Analysis**









# 2020-2021

#### Administration- Use of VridhiOnline







#### Finance and Accounts - Use of Tally ERP 9 Package







#### Admission





#### Exam - Form filling in Vridhi









#### **Conduct of Exam**

#### Use of Customised Software -Digital Edu during 2020-2021







#### **Result Analysis**









# 2021-2022

#### Administration- Use of VridhiOnline







#### Finance and Accounts - Use of Tally ERP 9 Package for





#### Admissions- Use of VridhiOnline



TEGE

#### Examinations-

#### Conduct of Exam-Use of Customised Software -Digital Edu for first Semester of 2021-2022









#### **ADMINISTRATION**

### **Inhouse Infrastructure Booking Software**

| Not