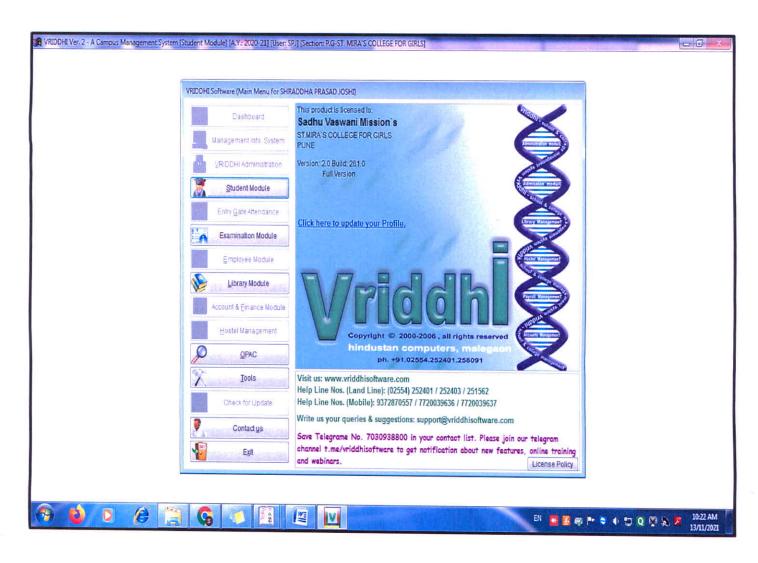

of VridhiOnline







### Finance and Accounts - Use of Tally ERP 9 Package







#### Admission



#### **Examination**

#### Form Filling



St. Mira's College for Giris, Pune.

#### **Marksheet Generation**





#### **Result Analysis**





(-

# 2018-2019

Administration- Use of VridhiOnline





### Finance and Accounts -Use of Tally 9 Package







#### Admission-





#### **Examination**

#### Form Filling



#### **Marksheet Generation**







#### **Result Analysis**







# 2019-2020

### Administration- Use of VridhiOnline







#### Finance and Accounts -Use of Tally ERP 9 Package







#### Admission





#### Examination

#### Form Filling



#### **Marksheet Generation**





#### **Result Analysis**









# 2020-2021

#### Administration- Use of VridhiOnline







#### Finance and Accounts - Use of Tally ERP 9 Package







#### Admission





#### Exam - Form filling in Vridhi









#### **Conduct of Exam**

#### Use of Customised Software -Digital Edu during 2020-2021







#### **Result Analysis**









# 2021-2022

#### Administration- Use of VridhiOnline







#### Finance and Accounts - Use of Tally ERP 9 Package for





#### Admissions- Use of VridhiOnline



TEGE

#### Examinations-

#### Conduct of Exam-Use of Customised Software -Digital Edu for first Semester of 2021-2022









#### **ADMINISTRATION**

### **Inhouse Infrastructure Booking Software**

| Notice: Undefined index: tname in D:\wamp\www\booking\monrep.php on line 3  # Time   Memory   Function   Location   1 0.0538   367832   {main}( )  \monrep.php:0 | welcome l