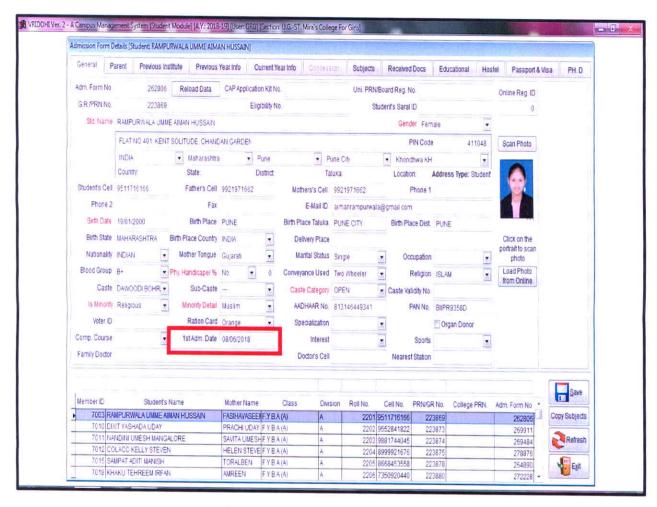

regaon Road,Pune-411001. [INDIA]
Ph./Fax: 26124846; Email: mira\_college@yahoo.co.in

### **SSR 2017-2022**

#### 6.2.3 Implementation of E-Governance in areas of operation:

#### Screenshots of Implementation of E-Governance

- 1. Administration
- 2. Finance
- 3. Student Admission and Support
- 4. Examination

The Institution has implemented E Governance in all the above areas.

# 2017-2018

#### Administration – Use of VridhiOnline







### Finance and Accounts - Use of Tally ERP 9 Package







#### Admission



#### **Examination**

#### Form Filling



St. Mira's College for Giris, Pune.

#### **Marksheet Generation**





#### **Result Analysis**





(-

# 2018-2019

Administration- Use of VridhiOnline





### Finance and Accounts -Use of Tally 9 Package







#### Admission-





#### **Examination**

#### Form Filling



#### **Marksheet Generation**







#### **Result Analysis**







# 2019-2020

### Administration- Use of VridhiOnline







#### Finance and Accounts -Use of Tally ERP 9 Package







#### Admission





#### Examination

#### Form Filling



#### **Marksheet Generation**





#### **Result Analysis**









# 2020-2021

#### Administration- Use of VridhiOnline







#### Finance and Accounts - Use of Tally ERP 9 Package







#### Admission





#### Exam - Form filling in Vridhi









#### **Conduct of Exam**

#### Use of Customised Software -Digital Edu during 2020-2021







#### **Result Analysis**









# 2021-2022

#### Administration- Use of VridhiOnline







#### Finance and Accounts - Use of Tally ERP 9 Package for