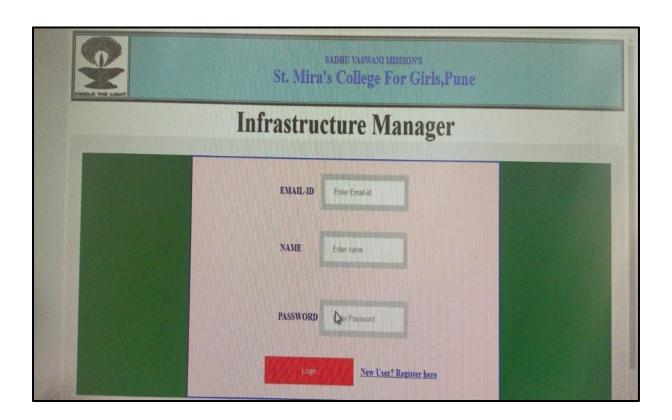

#### **ADMINISTRATION**

### **Inhouse Infrastructure Booking Software**

| Notice: Undefined index: tname in D:\wamp\www\booking\monrep.php on line 3  # Time   Memory   Function   Location   1 0.0538   367832   {main}( )  \monrep.php:0 | welcome logout |
|------------------------------------------------------------------------------------------------------------------------------------------------------------------|----------------|
| St. Mira's College For Girls, Pun<br>We Build Competence and Character                                                                                           | 0              |
| Please select the month and room you want to view                                                                                                                |                |
| Select month June Select Year 2022                                                                                                                               |                |
| View booking                                                                                                                                                     |                |