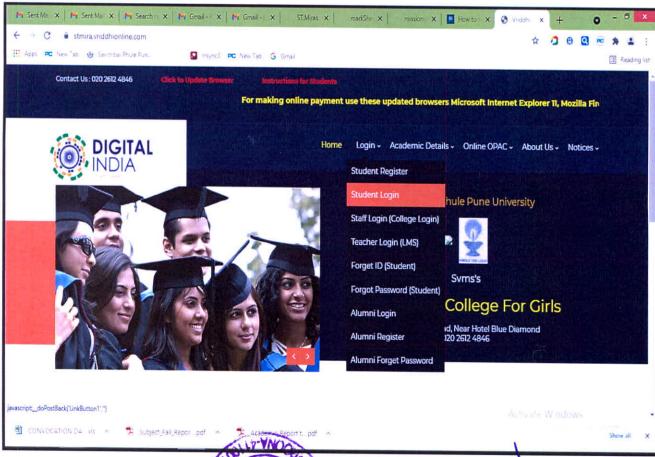

#### Administration – Use of VridhiOnline

# STUDENT SUPPORT VRIDDHI ONLINE for ADMISSION