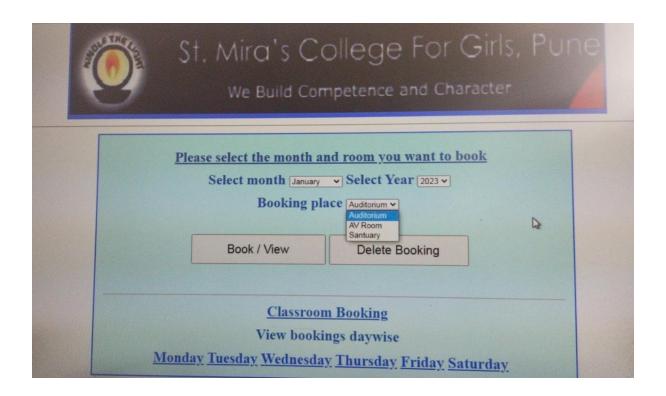

#### **ADMINISTRATION**

### **Inhouse Infrastructure Booking Software**

| Notice: Undefined index: tname in D:\wamp\www\booking\monrep.php on line 3  # Time   Memory   Function   Location   1 0.0538   367832   {main}( )  \monrep.php:0 | welcome logout |
|------------------------------------------------------------------------------------------------------------------------------------------------------------------|----------------|
| St. Mira's College For Girls, Pun<br>We Build Competence and Character                                                                                           | 0              |
| Please select the month and room you want to view                                                                                                                |                |
| Select month June Select Year 2022                                                                                                                               |                |
| View booking                                                                                                                                                     |                |