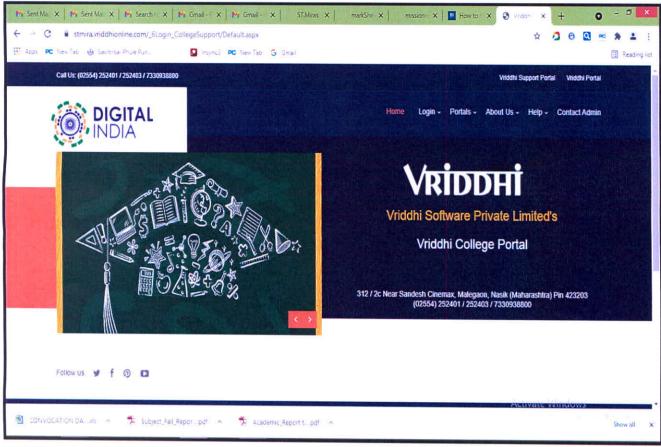

#### Administration – Use of VridhiOnline

# STUDENT SUPPORT VRIDDHI ONLINE for ADMISSION