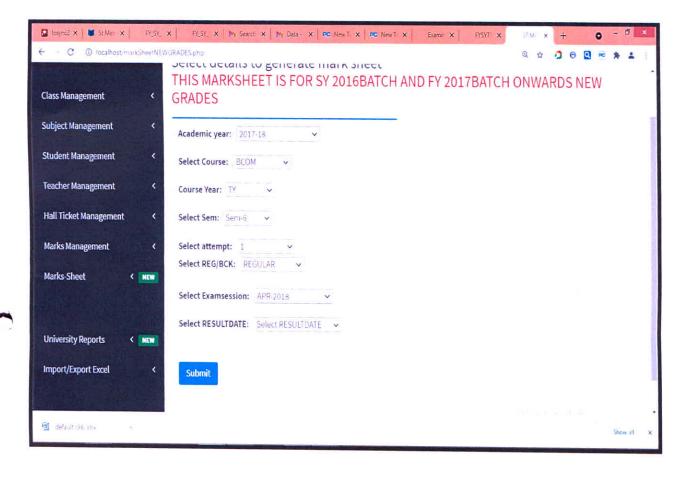

onomous (Affiliated to Savitribai Phule Pune University)
Reaccredited by NAAC- A Grade, cycle 3
[ARTS, COMMERCE, SCIENCE, BSc (Computer Science), BBA,
BBA(CA)]

6,Koregaon Road,Pune-411001. [INDIA]
Ph./Fax: 26124846; Email: mira\_college@yahoo.co.in

### **SSR 2017-2022**

#### 6.2.3 Implementation of E-Governance in areas of operation:

#### Screenshots of Implementation of E-Governance

- 1. Administration
- 2. Finance
- 3. Student Admission and Support
- 4. Examination

The Institution has implemented E Governance in all the above areas.

# 2017-2018

#### Administration – Use of VridhiOnline







### Finance and Accounts - Use of Tally ERP 9 Package







#### Admission



#### **Examination**

#### Form Filling



St. Mira's College for Giris, Pune.

#### **Marksheet Generation**





#### **Result Analysis**





(-

# 2018-2019

Administration- Use of VridhiOnline





### Finance and Accounts -Use of Tally 9 Package







#### Admission-





#### **Examination**

#### Form Filling



#### **Marksheet Generation**







#### **Result Analysis**







# 2019-2020

### Administration- Use of VridhiOnline







#### Finance and Accounts -Use of Tally ERP 9 Package







#### Admission





#### Examination

#### Form Filling



#### **Marksheet Generation**





#### **Result Analysis**









# 2020-2021

#### Administration- Use of VridhiOnline







#### Finance and Accounts - Use of Tally ERP 9 Package







#### Admission





#### Exam - Form filling in Vridhi









#### **Conduct of Exam**

#### Use of Customised Software -Digital Edu during 2020-