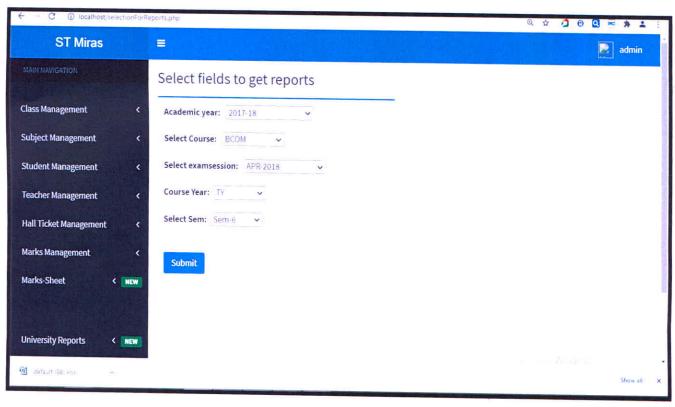

bai Phule Pune University)
Reaccredited by NAAC- A Grade, cycle 3
[ARTS, COMMERCE, SCIENCE, BSc (Computer Science), BBA,
BBA(CA)]

6,Koregaon Road,Pune-411001. [INDIA]
Ph./Fax: 26124846; Email: mira\_college@yahoo.co.in

### **SSR 2017-2022**

#### 6.2.3 Implementation of E-Governance in areas of operation:

#### Screenshots of Implementation of E-Governance

- 1. Administration
- 2. Finance
- 3. Student Admission and Support
- 4. Examination

The Institution has implemented E Governance in all the above areas.

# 2017-2018

#### Administration – Use of VridhiOnline







### Finance and Accounts - Use of Tally ERP 9 Package







#### Admission



#### **Examination**

#### Form Filling



St. Mira's College for Giris, Pune.

#### **Marksheet Generation**





#### **Result Analysis**





(-

# 2018-2019

Administration- Use of VridhiOnline





### Finance and Accounts -Use of Tally 9 Package







#### Admission-





#### **Examination**

#### Form Filling



#### **Marksheet Generation**







#### **Result Analysis**







# 2019-2020

### Administration- Use of VridhiOnline







#### Finance and Accounts -Use of Tally ERP 9 Package







#### Admission





#### Examination

#### Form Filling



#### **Marksheet Generation**





#### **Result Analysis**









# 2020-2021

#### Administration- Use of VridhiOnline







#### Finance and Accounts - Use of Tally ERP 9 Package







#### Admission





#### Exam - Form filling in Vridhi









#### **Conduct of Exam**

#### Use of Customised Software -Digital Edu during 2020-2021







#### **Result Anal