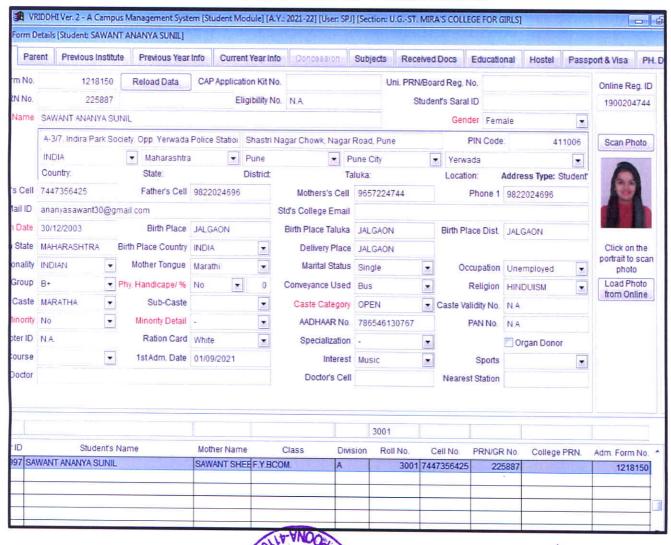

#### Admission

#### Admission-

#### Admissions- Use of VridhiOnline

TEGE

# STUDENT SUPPORT VRIDDHI ONLINE for ADMISSION