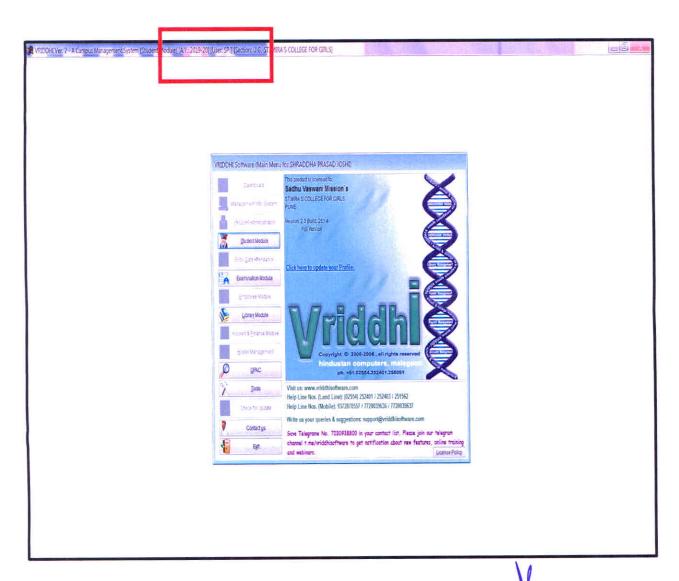

#### Administration – Use of VridhiOnline

### Administration- Use of VridhiOnline