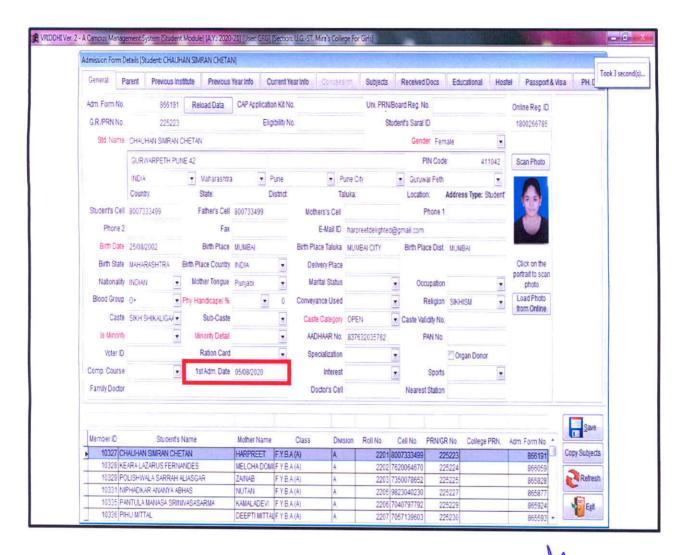

#### Admission



#### **Examination**

#### Form Filling



St. Mira's College for Giris, Pune.

#### **Marksheet Generation**





#### **Result Analysis**





(-

# 2018-2019

Administration- Use of VridhiOnline





### Finance and Accounts -Use of Tally 9 Package







#### Admission-





#### **Examination**

#### Form Filling



#### **Marksheet Generation**







#### **Result Analysis**







# 2019-2020

### Administration- Use of VridhiOnline







#### Finance and Accounts -Use of Tally ERP 9 Package







#### Admission





#### Examination

#### Form Filling



#### **Marksheet Generation**





#### **Result Analysis**









# 2020-2021

#### Administration- Use of VridhiOnline







#### Finance and Accounts - Use of Tally ERP 9 Package







#### Admission





#### Exam - Form filling in Vridhi









#### **Conduct of Exam**

#### Use of Customised Software -Digital Edu during 2020-2021







#### **Result Analysis**









# 2021-2022

#### Administration- Use of VridhiOnline







#### Finance and Accounts - Use of Tally ERP 9 Package for





#### Admissions- Use of VridhiOnline



TEGE

#### Examinations-

#### Conduct of Exam-Use of Customised Software -Digital Edu for first Semester of 2021-2022









#### **ADMINISTRATION**

### **Inhouse Infrastructure Booking Software**

| Notice: Undefined index: tname in D:\wamp\www\booking\monrep.php on line 3  # Time   Memory   Function   Location   1 0.0538   367832   {main}( )  \monrep.php:0 | welcome logout |
|-------------------------------------------------------------------------