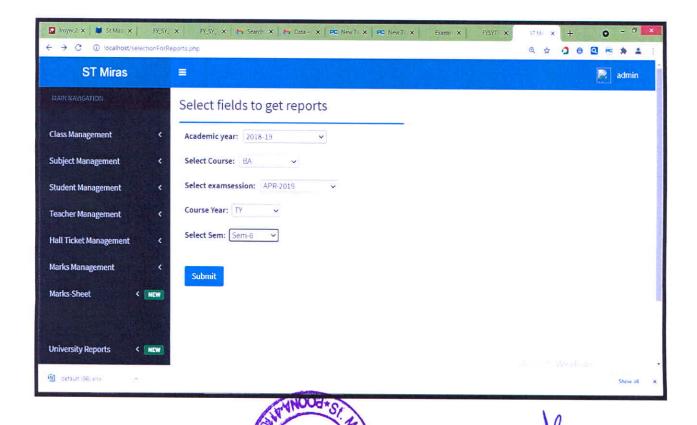

### 6.2.3 Implementation of E-Governance in areas of operation:

#### Screenshots of Implementation of E-Governance

- 1. Administration
- 2. Finance
- 3. Student Admission and Support
- 4. Examination

The Institution has implemented E Governance in all the above areas.

# 2017-2018

#### Administration – Use of VridhiOnline







### Finance and Accounts - Use of Tally ERP 9 Package







#### Admission



#### **Examination**

#### Form Filling



St. Mira's College for Giris, Pune.

#### **Marksheet Generation**





#### **Result Analysis**





(-

# 2018-2019

Administration- Use of VridhiOnline





### Finance and Accounts -Use of Tally 9 Package







#### Admission-





#### **Examination**

#### Form Filling



#### **Marksheet Generation**







#### **Result Analysis**







# 2019-2020

### Administration- Use of VridhiOnline







#### Finance and Accounts -Use of Tally ERP 9 Package







#### Admission





#### Examination

#### Form Filling



#### **Marksheet Generation**





#### **Result Analysis**









# 2020-2021

#### Administration- Use of VridhiOnline







#### Finance and Accounts - Use of Tally ERP 9 Package







#### Admission





#### Exam - Form filling in Vridhi









#### **Conduct of Exam**

#### Use of Customised Software -Digital Edu during 2020-2021







#### **Result Analysis**









# 2021-2022

#### Administration- Use of VridhiOnline







#### Finance and Accounts - Use of Tally ERP 9 Package for





#### Admissions- Use of VridhiOnline



TEGE

#### Examinations-

#### Conduct of Exam-Use of Customised