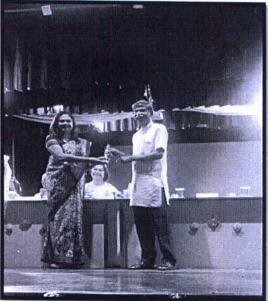

## 1. Award for Completing 25 Years of Service

MRS.REVATI PANDHARE- 25 YEARS

#### VANDANA KARDILE- 25 YEARS

2. Award for Completing PhD/MPhil

SHALINI IYER – PhD.

Principal Incharge St. Mira's College for Girls, Pune.

ANITHA MENON – MPhil

|           | 20                                                                           | 19-20                                                                                                        |
|-----------|------------------------------------------------------------------------------|--------------------------------------------------------------------------------------------------------------|
| SR.<br>NO | DETAILS OF WELFARE I                                                         | NITIATIVES                                                                                                   |
| 1         | FREE PROVISIONS FOR<br>in the year                                           | CLASS IV EMPLOYEES- Two times                                                                                |
| 2         | LANGAR FOR<br>TEACHING & NON-<br>TEACHING STAFF ON<br>DIFFERENT<br>OCCASIONS | <ol> <li>Teacher's day</li> <li>Sadhu Vaswani<br/>Birthday</li> <li>Mahayagna</li> </ol>                     |
| 3         | STAFF<br>ACHIEVEMENTS AND<br>FELICITATIONS                                   | <ol> <li>Award for completing 25<br/>years of service</li> <li>Award for completing<br/>PhD/MPhil</li> </ol> |
| 4         | MENTAL WELL BEING-                                                           | Counselling for Faculty                                                                                      |
| 5         | ADMISSION TO WARDS                                                           | OF STAFF- Three students                                                                                     |