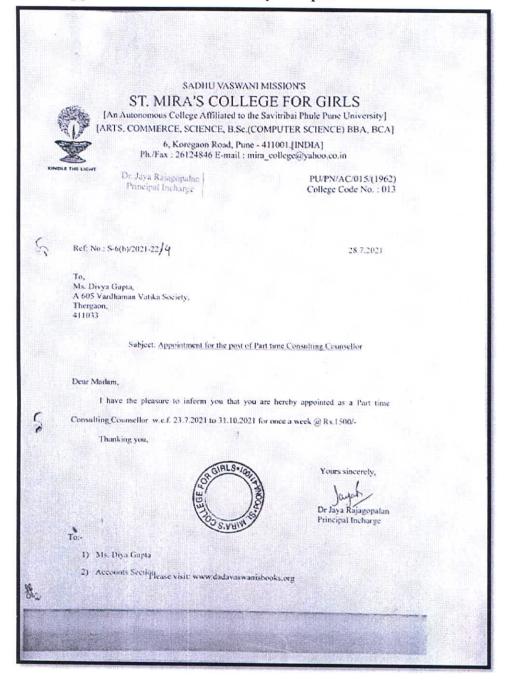

# 2. PROVISIONS FOR CLASS IV EMPLOYEES FOR SEWAON 19-11-2019

SADHU VASWANI MISSION'S ST. MIRA'S COLLEGE FOR GIRLS An Autonomous College Affiliated to the Savitribal Phule Pune University] [ARTS, COMMERCE, SCIENCE, BBA, BCA] 6, Koregaon Road, Pune - 411001.[INDIA] Fu + ax : 26124846 E-mail : mira\_college@yahoo.co.in KINDLE THE LEWIS Dr. G. H. GIDWANI Principal PU/PN/AC/015/(1962) College Code No. : 613 G-47 (2018-19/ 66 13/11/2018 (1) Miss. Rajai Ahuja Adm sourative Officer Sadha Vaswani Mission Pare, 41 (19)1. tient Stari. We thank the Mission for their Generosity! With reference to telephonic conversation dt 13/11/18, I enclosed herewith the List of Class IV employees as desired by Thanking you Yours in the one service, R.H.Gidwani (er PRINCIPAL. 01110 Fncl: List of ( hployees. Please visit; www.dadavaswanisbooks.org +100 Principal Incharge S1. Mira's Cellege for Girls, Pune.