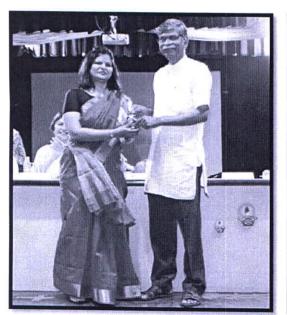

## 1. Award for Completing 25 Years of Service

MRS.REVATI PANDHARE- 25 YEARS

#### VANDANA KARDILE- 25 YEARS

2. Award for Completing PhD/MPhil

SHALINI IYER – PhD.

Principal Incharge St. Mira's College for Girls, Pune.

ANITHA MENON – MPhil

|           | 20                                                                           | 19-20                                                                                                        |
|-----------|------------------------------------------------------------------------------|--------------------------------------------------------------------------------------------------------------|
| SR.<br>NO | DETAILS OF WELFARE I                                                         | NITIATIVES                                                                                                   |
| 1         | FREE PROVISIONS FOR<br>in the year                                           | CLASS IV EMPLOYEES- Two times                                                                                |
| 2         | LANGAR FOR<br>TEACHING & NON-<br>TEACHING STAFF ON<br>DIFFERENT<br>OCCASIONS | <ol> <li>Teacher's day</li> <li>Sadhu Vaswani<br/>Birthday</li> <li>Mahayagna</li> </ol>                     |
| 3         | STAFF<br>ACHIEVEMENTS AND<br>FELICITATIONS                                   | <ol> <li>Award for completing 25<br/>years of service</li> <li>Award for completing<br/>PhD/MPhil</li> </ol> |
| 4         | MENTAL WELL BEING-                                                           | Counselling for Faculty                                                                                      |
| 5         | ADMISSION TO WARDS                                                           | OF STAFF- Three students                                                                                     |