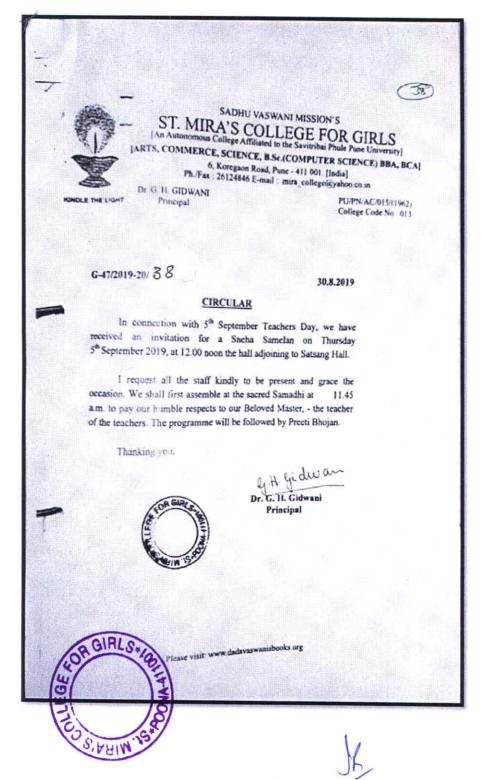

### 2. LANGAR ON TEACHER'S DAY ON 05-09-2017

52 SADHU VASWANI MISSION'S ST. MIRA'S COLLEGE FOR GIRLS [ARTS, COMMERCE & SCIENCE] 6, Koregaon Road, Pune - 411 001. [INDIA] Ph. / Fax : 26124846 E-mail : mira\_college@yahoo.co.in Dr. G. H. GIDWANI PU/PN/AC/015/(1962) Principal College Code No. : 013 28/8/2017 (-47/2017-18/54 11. Mrs. R.A.Vaswani Charperson Sadhu Vaswani Mission Dear Dadi. In connection with 5th September Teachers Day programme, total number of staff is 100 of our college who will be attending the programme followed by Preeti Bhojan in the Brindavan on 4th September 2017. Thanking you, Yours in the one service. idua DR. C. H. GIDWINI PRINCIPAL lan 2018 Principal Incharge St. Mira's College for Girls, Pune. 15