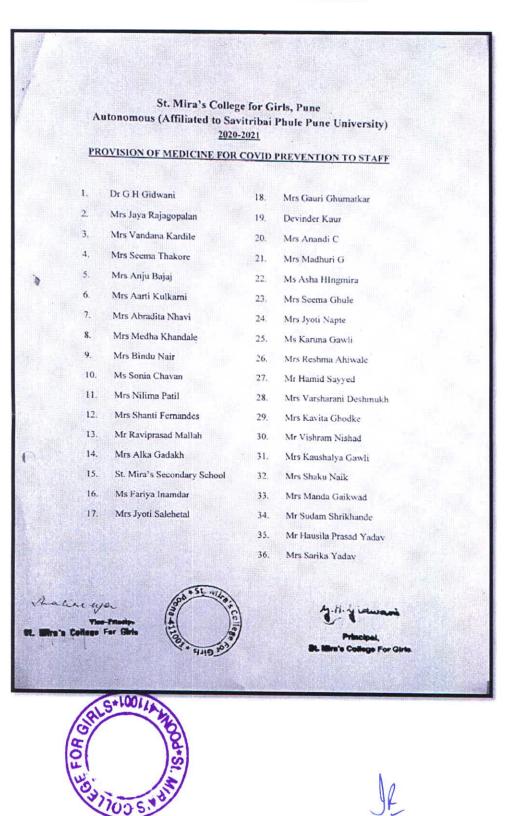

# 2. PROVISIONS FOR CLASS IV EMPLOYEES FOR SEWAON 19-11-2019

SADHU VASWANI MISSION'S ST. MIRA'S COLLEGE FOR GIRLS An Autonomous College Affiliated to the Savitribal Phule Pune University] [ARTS, COMMERCE, SCIENCE, BBA, BCA] 6, Koregaon Road, Pune - 411001.[INDIA] Fu + ax : 26124846 E-mail : mira\_college@yahoo.co.in KINDLE THE LEWIS Dr. G. H. GIDWANI Principal PU/PN/AC/015/(1962) College Code No. : 613 G-47 (2018-19/ 66 13/11/2018 (1) Miss. Rajai Ahuja Adm sourative Officer Sadha Vaswani Mission Pare, 41 (19)1. tient Stari. We thank the Mission for their Generosity! With reference to telephonic conversation dt 13/11/18, I enclosed herewith the List of Class IV employees as desired by Thanking you Yours in the one service, R.H.Gidwani (er PRINCIPAL. 01110 Fncl: List of ( hployees. Please visit; www.dadavaswanisbooks.org +100 Principal Incharge S1. Mira's Cellege for Girls, Pune.

# LIST OF CLASS IV EMPLOYEES FOR SEWA

| Sr. No | Name of the Female Staff | Sr.<br>No.   | Name of the Male Staff  |
|--------|--------------------------|--------------|-------------------------|
| 1      | Smt Jayshree Joulekar    | 13           | Shri Ramdhiraj Thakur   |
| 2      | Smt Shaku Naik           | 14           | Shri Sudam Shrikhande   |
| 3      | Smt Asaweri Jalliav      | 15           | Shri Houshila Yadav     |
| 4      | Smt Manda Galewad        | 16           | Shri Dayaram Pal        |
| 5      | Kum Chhaya Pasyar        | 17           | Shri Vishram Nishad     |
| 6      | Smt Kavita Gholke        | 18           | Shri Hamid Sayyed       |
| 7      | Smt Sarika Yalhav        | 19           | Shri Raviprasad         |
| -8     | Smt Reshma A'siwale      | 20           | Shri Chandrakant Jadhav |
| 9      | Smt Varsharan: Deshminkh | 21           | Shri Mataprasad         |
| 10     | ) Smt Kaushalya Gawali   | 22           | Shri Saroj Raut         |
| 1      | I Smt Shraddha Kadam     |              |                         |
| 1      | 2 Smt Malan Chouldhary   |              |                         |
| EFON   | CIRLS+107                | ALL MORE SLA | JL<br>rincipal Incharge |