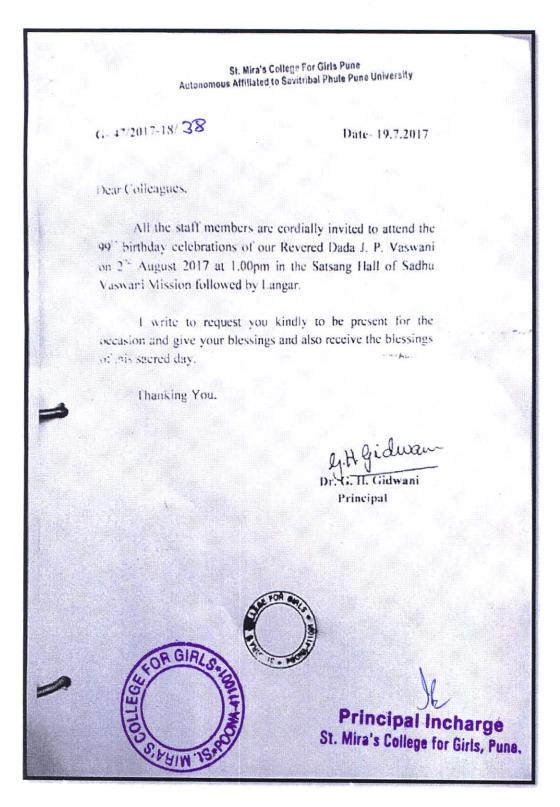

#### 3. LANGAR ON SADHU VASWANI'S BIRTHDAY ON 25-11-2017

35 SADHU VASWANI MISSION'S ST. MIRA'S COLLEGE FOR GIRLS [ARTS, COMMERCE & SCIENCE] 6, Koregaon Road, Pune - 411 001, [INDIA] Ph. / Fax : 26124846 E-mail : mira\_college@yahoo.co.in NINDLE THE LIGHT Dr. G. H. GIDWANI Principal PU/PN/AC/015/(1962) College Code No. : 013 G-47/2017-18/95 13/11/2017 INVITATION In connection with Sadhu T.L Vaswani's 138th Birthday Celebration, I cordially invite you all to the program at the Sadhu Vaswani Mission on 25th November 2017 at Satsang Hall in Sadhu Vaswani Mission at 12.00p.m which will be followed by Langar. 1)Q Dr. G. H. Gidwani Principal