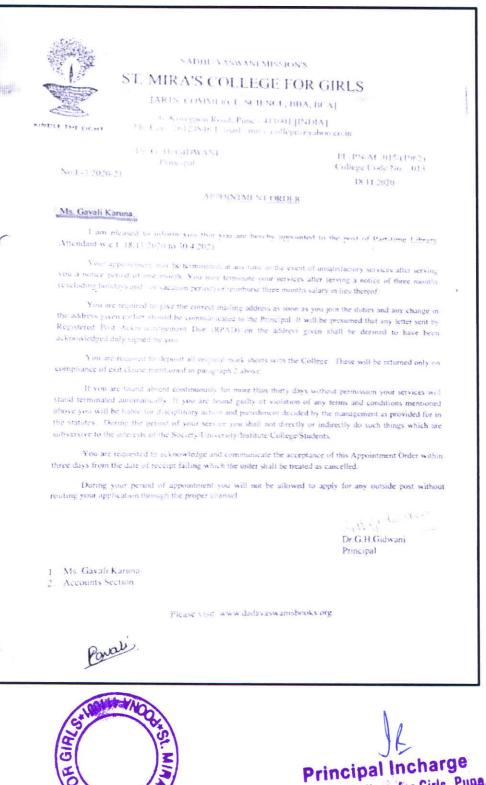

## 1) PROVISIONS FOR CLASS IV EMPLOYEES FOR SEWA ON 20-07-2017

-(6. SADHU VASWANI MISSION'S Attachments ST. MIRA'S COLLEGE FOR GIRLS [ARTS, COMMERCE & SCIENCE] · MAIL-SHITT 91 KB) 6, Koregaon Road, Pune - 411 001, [INDIA] Ph. / Fax: 26124846 E-mail: mira\_college@yahoo.co.in Dr. G. H. GIDWANI Principal PU/PN/AC/015/(1962) College Code No. : 013 13/07/2017 6-47/2017-18/6 Miss, Rajni Ahoja Administrative Officer Sadha Vaswani Mission Punc- 411001. Dear Rajni, We thank the Mission for their Generosity! With reference to your letter no. SVM/ACCTS dt.107/17, 1 enclosed herewith the List of Class IV employees as desired by you. Thanking you, Yours in the one service. A.H. Gidwam PRINCIPAL I nel: List of Class IV Employees. KIA 134 95 2112 12. 5.31 PN