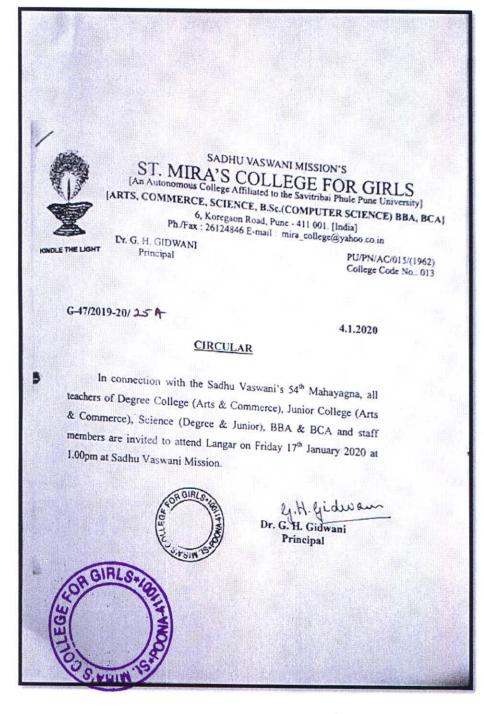

#### 4. LANGAR ON MAHAYAGNA ON 17-01-2018

SADHU VASWANI MISSION'S ST. MIRA'S COLLEGE FOR GIRLS [ARTS, COMMERCE & SCIENCE] 6, Koregaon Road, Pune - 411 001. [INDIA] Ph. / Fax : 26124846 E-mail : mira\_college@yahoo.co.in Dr. G. H. GIDWANI Principal PU/PN/AC/015/(196; College Code No. : 01 G-47/2017-18/23 2.1.2018 CIRCULAR In connection with the Sadhu Vaswani's 52nd Mahayagna, all teachers of Degree College (Arts & Commerce) Science (Degree & Junior), BBA & BCA are invited to attend Langar on Wednesday 17<sup>th</sup> January 2018 at 1.00pm at Sadhu Vaswani Mission. 1Da Dr. G. H. Gidwani Principal **Principal Incharge** 