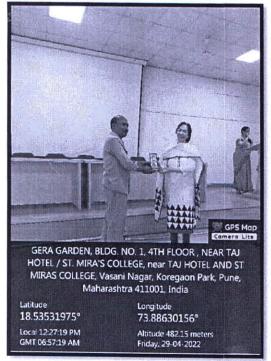

## 1. Award for Completing 25 Years of Service

MRS.REVATI PANDHARE- 25 YEARS

#### VANDANA KARDILE- 25 YEARS

2. Award for Completing PhD/MPhil

SHALINI IYER – PhD.

Principal Incharge St. Mira's College for Girls, Pune.

ANITHA MENON – MPhil

|           | 20                                                                           | 19-20                                                                                                        |
|-----------|------------------------------------------------------------------------------|--------------------------------------------------------------------------------------------------------------|
| SR.<br>NO | DETAILS OF WELFARE I                                                         | NITIATIVES                                                                                                   |
| 1         | FREE PROVISIONS FOR<br>in the year                                           | CLASS IV EMPLOYEES- Two times                                                                                |
| 2         | LANGAR FOR<br>TEACHING & NON-<br>TEACHING STAFF ON<br>DIFFERENT<br>OCCASIONS | <ol> <li>Teacher's day</li> <li>Sadhu Vaswani<br/>Birthday</li> <li>Mahayagna</li> </ol>                     |
| 3         | STAFF<br>ACHIEVEMENTS AND<br>FELICITATIONS                                   | <ol> <li>Award for completing 25<br/>years of service</li> <li>Award for completing<br/>PhD/MPhil</li> </ol> |
| 4         | MENTAL WELL BEING-                                                           | Counselling for Faculty                                                                                      |
| 5         | ADMISSION TO WARDS                                                           | OF STAFF- Three students                                                                                     |