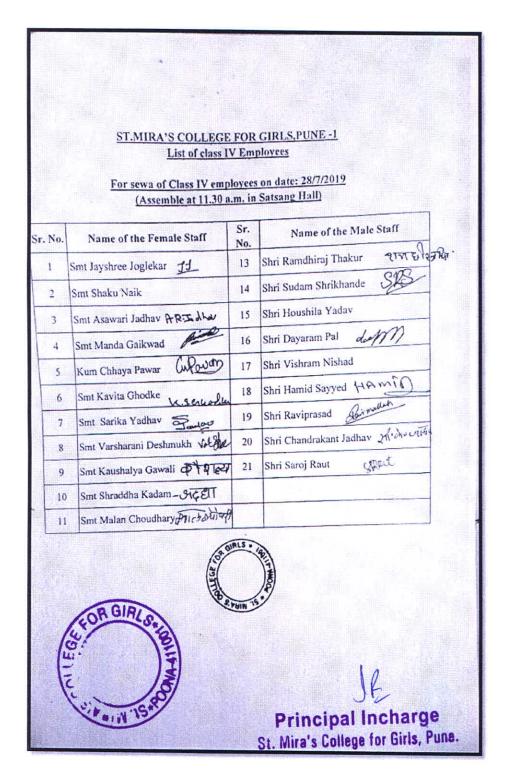

## 1. PROVISIONS TO CLASS IV EMPLOYEES FOR SEWA ON 28-07-2019

| ST. MIRA'S C<br>[An Autonomous College Af<br>[ARTS, COMMERCE, SCIEN:<br>6, Koregaon         | VASWANI MISSION'S<br>COLLEGE FOR GIRLS<br>Tiliated to the Savitribai Phule Pune University]<br>CE, B.Sc.(COMPUTER SCIENCE) BBA, BCA]<br>Road, Pune - 411 601. [India]<br>6 E-mail : mira_college@yahoo co.in |
|---------------------------------------------------------------------------------------------|--------------------------------------------------------------------------------------------------------------------------------------------------------------------------------------------------------------|
| Dr. G. H. GIDWANI<br>KNOLE THE LIGHT Principal                                              | PU/PN/AC/015/(1962)<br>College Code No.: 013                                                                                                                                                                 |
|                                                                                             |                                                                                                                                                                                                              |
| G- 47 / 2019-20/2                                                                           | 17/07/2019                                                                                                                                                                                                   |
| To<br>Miss. Rajni Ahuja<br>Administrative Officer<br>Sadhu Vaswani Mission<br>Punc- 411001. |                                                                                                                                                                                                              |
| Dear Rajni,                                                                                 |                                                                                                                                                                                                              |
| We thank the Mission for th                                                                 | neir Generosity!                                                                                                                                                                                             |
| With reference to invitation<br>I enclosed herewith the List of Cla<br>you.                 | letter SVM/ACCTS dt 16/7/19,<br>ass IV employees as desired by                                                                                                                                               |
| Thanking you,                                                                               | Yours in the one service,<br>Li H. Gidwann<br>DR. G. H. GIDWANI<br>PRINCIPAL<br>MA<br>P. 7.                                                                                                                  |
| Please visit: www.dad                                                                       | davaswanisbooks.org<br>JL<br>Principal Incharge<br>St. Mira's College for Girls, Pune.                                                                                                                       |

## LIST OF CLASS IV EMPLOYEES FOR SEWA