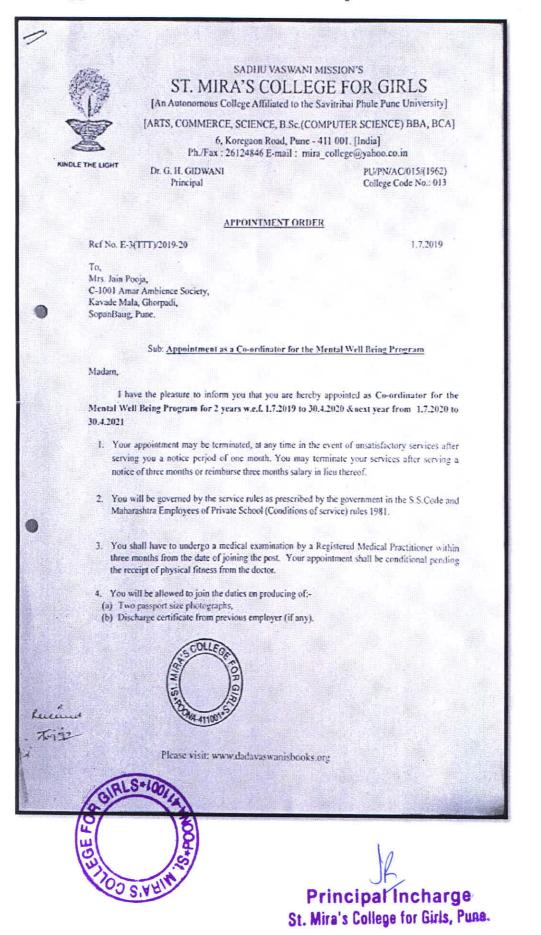

#### VANDANA KARDILE- 25 YEARS

2. Award for Completing PhD/MPhil

SHALINI IYER – PhD.

Principal Incharge St. Mira's College for Girls, Pune.

ANITHA MENON – MPhil

|           | 20                                                                           | 19-20                                                                                                        |
|-----------|------------------------------------------------------------------------------|--------------------------------------------------------------------------------------------------------------|
| SR.<br>NO | DETAILS OF WELFARE I                                                         | NITIATIVES                                                                                                   |
| 1         | FREE PROVISIONS FOR<br>in the year                                           | CLASS IV EMPLOYEES- Two times                                                                                |
| 2         | LANGAR FOR<br>TEACHING & NON-<br>TEACHING STAFF ON<br>DIFFERENT<br>OCCASIONS | <ol> <li>Teacher's day</li> <li>Sadhu Vaswani<br/>Birthday</li> <li>Mahayagna</li> </ol>                     |
| 3         | STAFF<br>ACHIEVEMENTS AND<br>FELICITATIONS                                   | <ol> <li>Award for completing 25<br/>years of service</li> <li>Award for completing<br/>PhD/MPhil</li> </ol> |
| 4         | MENTAL WELL BEING-                                                           | Counselling for Faculty                                                                                      |
| 5         | ADMISSION TO WARDS                                                           | OF STAFF- Three students                                                                                     |