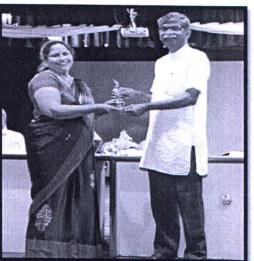

## 1. Award for Completing 25 Years of Service

MRS.REVATI PANDHARE- 25 YEARS

#### VANDANA KARDILE- 25 YEARS

2. Award for Completing PhD/MPhil

SHALINI IYER – PhD.

Principal Incharge St. Mira's College for Girls, Pune.

ANITHA MENON – MPhil

|           | 20                                                                           | 19-20                                                                                                        |
|-----------|------------------------------------------------------------------------------|--------------------------------------------------------------------------------------------------------------|
| SR.<br>NO | DETAILS OF WELFARE I                                                         | NITIATIVES                                                                                                   |
| 1         | FREE PROVISIONS FOR<br>in the year                                           | CLASS IV EMPLOYEES- Two times                                                                                |
| 2         | LANGAR FOR<br>TEACHING & NON-<br>TEACHING STAFF ON<br>DIFFERENT<br>OCCASIONS | <ol> <li>Teacher's day</li> <li>Sadhu Vaswani<br/>Birthday</li> <li>Mahayagna</li> </ol>                     |
| 3         | STAFF<br>ACHIEVEMENTS AND<br>FELICITATIONS                                   | <ol> <li>Award for completing 25<br/>years of service</li> <li>Award for completing<br/>PhD/MPhil</li> </ol> |
| 4         | MENTAL WELL BEING-                                                           | Counselling for Faculty                                                                                      |
| 5         | ADMISSION TO WARDS                                                           | OF STAFF- Three students                                                                                     |