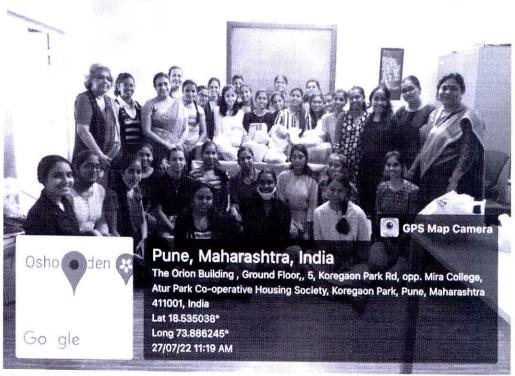

### St. Mira's College For Girls, Pune Autonomous (Affiliated to Savitribai Phule Pune University) A Report – Sanctuary Talk on Gender rights as Human Rights

The guest lecture on **Gender rights as Human Rights** by Dr. Sneha kamble was organised on 8th August 2022. It was extremely informative and students got to know and learn a lot about gender issues and why there is a need to talk about gender rights in 2022. Total 300 students attended the talk.

Vaishali Diwakar Coordinator HoD, Sociology

LEGE FO

Sanctuary Talk on Gender Rights as Human Rights

Venue - Sanctinary Hall

Time - 8.30 am - 9.00 am

Date - 8/8/2022

Total students altended - 390

St. Mira's College for Girls, Pune