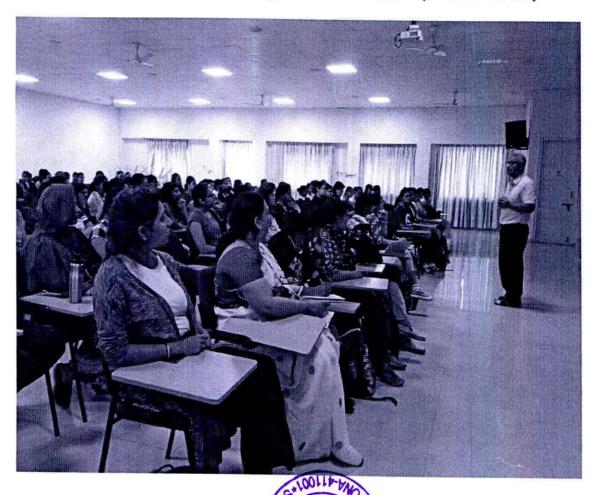

### **CIRCULAR**

On 8<sup>th</sup> August, 2022 a Guest lecture on 'Gender as Human Rights' will be organized by the Sociology Department from 8.30 p.m. to 9.00 a.m. in the Sanctuary hall.

Dr. Vaishali Diwakar Co-ordinator

### St. Mira's College For Girls, Pune Autonomous (Affiliated to Savitribai Phule Pune University) A Report – Sanctuary Talk on Gender rights as Human Rights

The guest lecture on **Gender rights as Human Rights** by Dr. Sneha kamble was organised on 8th August 2022. It was extremely informative and students got to know and learn a lot about gender issues and why there is a need to talk about gender rights in 2022. Total 300 students attended the talk.

Vaishali Diwakar Coordinator HoD, Sociology

LEGE FO

Sanctuary Talk on Gender Rights as Human Rights

Venue - Sanctinary Hall

Time - 8.30 am - 9.00 am

Date - 8/8/2022

Total students altended - 390

St. Mira's College for Girls, Pune