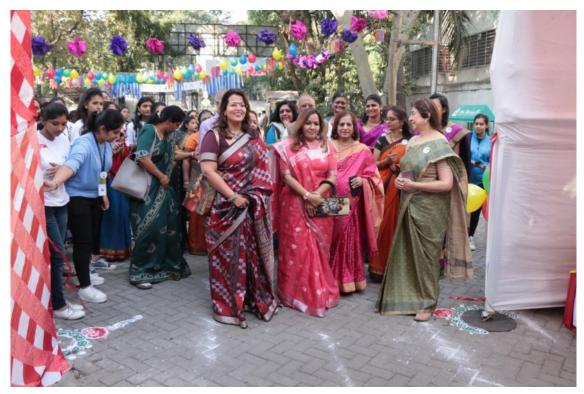

### St. Mira's College For Girls, Pune Autonomous (Affiliated to Savitribai Phule Pune University) A Report – Sanctuary Talk on Gender rights as Human Rights

The guest lecture on **Gender rights as Human Rights** by Dr. Sneha kamble was organised on 8th August 2022. It was extremely informative and students got to know and learn a lot about gender issues and why there is a need to talk about gender rights in 2022. Total 300 students attended the talk.

Vaishali Diwakar Coordinator HoD, Sociology

LEGE FO

Sanctuary Talk on Gender Rights as Human Rights

Venue - Sanctinary Hall

Time - 8.30 am - 9.00 am

Date - 8/8/2022

Total students altended - 390

St. Mira's College for Girls, Pune