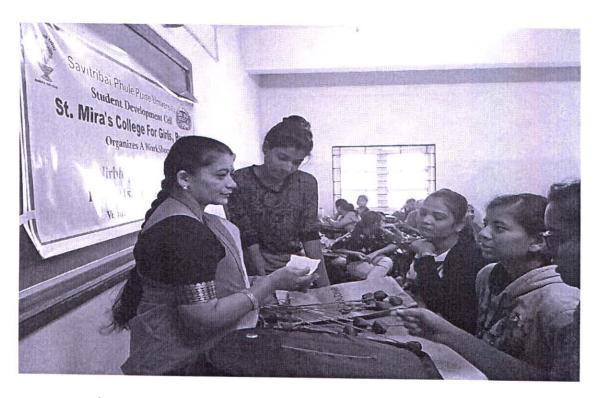

shared her experiences at her workplace which inspired the students. The queries of the students were satisfied with appropriate examples . He addressed the work of Lokayat in bringing Gender Equality and appealed students to attend their programmes which are aimed at inculcating values of equality, democracy and social justice.

The three days programme were concluded by the expressive note by some of the students. The vote of thanks was given by Prof. Manjita Kulakarni.

Mrs. Hasina Shaikh

Student Welfare Officer

COLLEGE OR GIRLS

Dr. G. H. Gidwani

g. H. Grdwan

Principal

### St. Mira's College For Girls, Pune

### Autonomous (Affiliated to Savitribai Phule Pune University)

Department of Student Welfare (2018-19)

Nirbhay Kanya Abhiyan Workshop Photos (21st to 23rd January 2019)





Ms. Hasina Shaikh
Student Welfare Officer



G.H. Gedwan

Dr. Gulshan H. Gidwani
Principal

### St. Mira's College For Girls, Pune Autonomous (Affiliated to Savitribai Phule Pune University)

### **List of Students**

Name of Coordinator: Hasina Shaikh

Name of Event: Nirbhay Kanya Abhiyan Workhsop Date
of Event: 21st to 23rd January 2019

SR. No. NAME

1 SOLANKI GEETANJALI MANIKLAL

2 AHMED CHANDANI NAIMUDDIN

3 MAYURI PRAKASH TAMCHIKAR

4 NAIK AKANSHA GOVIND

5 DHILOD NEHA VINOD

6 MONU SINGH

7 THAPA M KALI

8 RAJPUROHIT PANKAJKUMARI

9 BANSODE PRATIKSHA RAJAN

10 PAWAR KRUPA SUSHIL

11 PURI JAANHVI NAVIN

12 SREEPRIYA MURGANANDAN

13 NAIR SANJANA MANOJ

14 AHLUWALIA SRISHTI MANMOHAN

15 KAMBLE POOJA

16 JAGTAP

17 SINGH ARUNA

18 SHAIKH ALFIYA RAFIQ

19 MIRWANI SIMRAN

20 SONAL SINGH