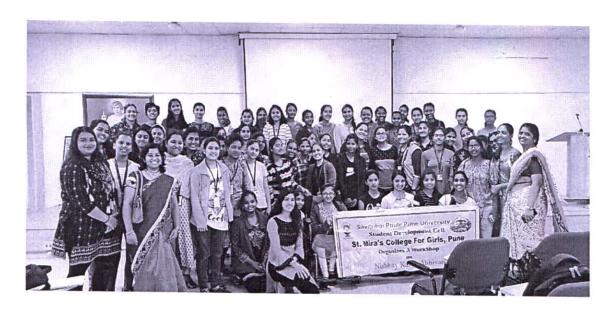

e business. She also identified some of the students who can start up in some creative activities that they are interested in.

The third session was on Grass root Innovations conducted by Mr. Sathya Natrajan. He interacted with students by narrating stories of Grass root Innovations Entreprenuers. He inspired many students to initiate the startups. He also shared his experiences on the projects that he had worked and how new entreprenuers can get success.

Ms. Hasina Shaikh

Student Welfare Officer

Dr. Gulshan H. Gidwani

. G. H. Grahwan

Principal

#### St. Mira's College For Girls, Pune

## Autonomous (Affiliated to Savitribai Phule Pune University)

Department of Student Welfare (2019-20)

Nirbhay Kanya Abhiyan Workshop (3<sup>rd</sup> to 5<sup>th</sup> February 2020)

#### Photos





Ms. Hasina Shaikh Student Welfare Officer



Dr. Gulshan H. Gidwani **Principal** 

## St. Mira's College For Girls, Pune Autonomous (Affiliated to Savitribai Phule Pune University)

#### **List of Students**

Name of Coordinator: Hasina Shaikh

Name of Event: Nirbhay Kanya Abhiyan Workshop

of Event: 3rd to 5th February 2020

Date

#### SR. No. NAME

- 1 AYUSHI DUBEY
- 2 VAISHNAVI SHINDE
- 3 RANGOLI TRIPURA
- 4 JADHAV RUCHIKA SUNIL
- 5 KAKADE PRATIKSHA BABASAHEB
- **6 KAKADE PRAJAKTA BHARAT**
- 7 AATALE SHWETA SANJAY
- 8 DOIJAD PREETI SANJAY
- 9 NUMRAH MOHAMMADSADIQ BICHU
- 10 KHANDVE ANAMIKA ANIL
- 11 ANKITA MANAV WAGHMARE
- 12 KHAN NIKHAT MOOSA
- 13 PRATIKSHA RAVINDRA PADWAL
- 14 DIVYA TEKWANI
- 15 KASHMEERA MEHRA
- 16 MHASKE ANUSHKA RAVINDRA
- 17 SHETTY URVI DHEERAJITH
- 18 SURAG NIK