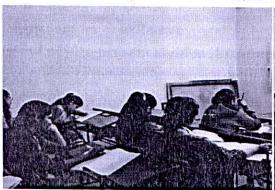

### St. Mira's College For Girls, Pune Autonomous (Affiliated to Savitribai Phule Pune University) A Report – Sanctuary Talk on Gender rights as Human Rights

The guest lecture on **Gender rights as Human Rights** by Dr. Sneha kamble was organised on 8th August 2022. It was extremely informative and students got to know and learn a lot about gender issues and why there is a need to talk about gender rights in 2022. Total 300 students attended the talk.

Vaishali Diwakar Coordinator HoD, Sociology

LEGE FO

Sanctuary Talk on Gender Rights as Human Rights

Venue - Sanctinary Hall

Time - 8.30 am - 9.00 am

Date - 8/8/2022

Total students altended - 390

St. Mira's College for Girls, Pune