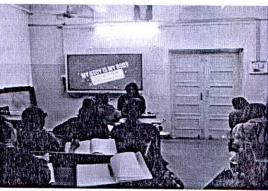

### St. Mira's College For Girls, Pune Autonomous (Affiliated to Savitribai Phule Pune University) A Report – Sanctuary Talk on Gender rights as Human Rights

The guest lecture on **Gender rights as Human Rights** by Dr. Sneha kamble was organised on 8th August 2022. It was extremely informative and students got to know and learn a lot about gender issues and why there is a need to talk about gender rights in 2022. Total 300 students attended the talk.

Vaishali Diwakar Coordinator HoD, Sociology

LEGE FO

Sanctuary Talk on Gender Rights as Human Rights

Venue - Sanctinary Hall

Time - 8.30 am - 9.00 am

Date - 8/8/2022

Total students altended - 390

St. Mira's College for Girls, Pune