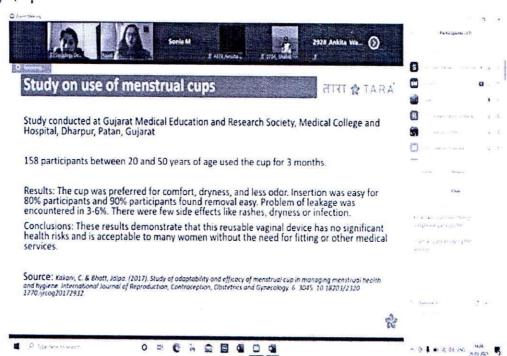

on the body structure of a women, her menstrual cycle and its structure. It also discussed the Sanitary pads and their effects on our health and body, and how it is harmful for the environment as well. The speakers explained the use of the Menstrual cup and videos were shown and explained how it is a healthy alternative for pad. Students found it very useful information and the lecture cleared many doubts about the use of a menstrual cup. 37 students participated in this guest lecture.

Ms. Manjita Kulkarni

Coordinator

Dr. Vaishali Diwakar

HOD, Sociology Dept.

### St. Mira's College For Girls, Pune Autonomous (Affiliated to Savitribai Phule Pune University)

Department of Sociology

### Disposal of Sanitary pads and its alternatives

26th March 2021

Total Participants - 37

7.1.1 ,



Ms. Manjita Kulkarni

Coordinator

COLLEGE FOR GIAL

Dr. Vaishali Diwakar

HOD, Sociology Dept.

### St. Mira's College for Girls, Pune Autonomous (Affiliated to Savitribai Phule Pune University)

### Department of Accountancy Social Outreach-20-21

### Report

### DeepGriha Activities

- The Department of Accountancy took a step towards its outreach activity post Covid outbreak
  - In December 2020, the college donated a Smart TV to DeepGriha- 'City of Child'-Kasurdi Village, Pune
  - On Saturday, 6<sup>th</sup> February 2021, the faculty and Students of the Department of Accountancy conducted a tree plantation drive at the residential school – 'City of Child' of DeepGriha Society at Kasurdi Village on Solapur Road, Pune.

4 students - 3 current students and 1 alumni of the college were