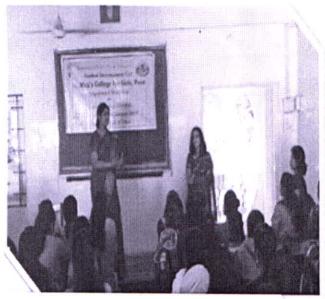

### **CIRCULAR**

On 8<sup>th</sup> August, 2022 a Guest lecture on 'Gender as Human Rights' will be organized by the Sociology Department from 8.30 p.m. to 9.00 a.m. in the Sanctuary hall.

Dr. Vaishali Diwakar Co-ordinator

### St. Mira's College For Girls, Pune Autonomous (Affiliated to Savitribai Phule Pune University) A Report – Sanctuary Talk on Gender rights as Human Rights

The guest lecture on **Gender rights as Human Rights** by Dr. Sneha kamble was organised on 8th August 2022. It was extremely informative and students got to know and learn a lot about gender issues and why there is a need to talk about gender rights in 2022. Total 300 students attended the talk.

Vaishali Diwakar Coordinator HoD, Sociology

LEGE FO

Sanctuary Talk on Gender Rights as Human Rights

Venue - Sanctinary Hall

Time - 8.30 am - 9.00 am

Date - 8/8/2022

Total students altended - 390

St. Mira's College for Girls, Pune