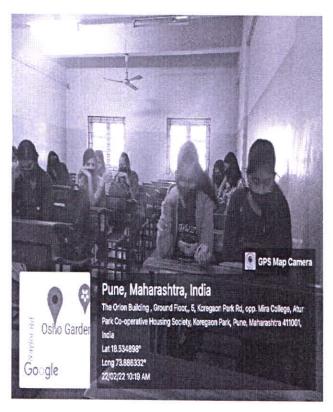

### St. Mira's College For Girls, Pune Autonomous (Affiliated to Savitribai Phule Pune University) A Report – Sanctuary Talk on Gender rights as Human Rights

The guest lecture on **Gender rights as Human Rights** by Dr. Sneha kamble was organised on 8th August 2022. It was extremely informative and students got to know and learn a lot about gender issues and why there is a need to talk about gender rights in 2022. Total 300 students attended the talk.

Vaishali Diwakar Coordinator HoD, Sociology

LEGE FO

Sanctuary Talk on Gender Rights as Human Rights

Venue - Sanctinary Hall

Time - 8.30 am - 9.00 am

Date - 8/8/2022

Total students altended - 390

St. Mira's College for Girls, Pune