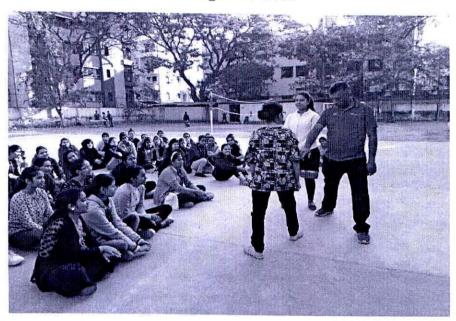

### St. Mira's College For Girls, Pune Autonomous (Affiliated to Savitribai Phule Pune University) A Report – Sanctuary Talk on Gender rights as Human Rights

The guest lecture on **Gender rights as Human Rights** by Dr. Sneha kamble was organised on 8th August 2022. It was extremely informative and students got to know and learn a lot about gender issues and why there is a need to talk about gender rights in 2022. Total 300 students attended the talk.

Vaishali Diwakar Coordinator HoD, Sociology

LEGE FO

Sanctuary Talk on Gender Rights as Human Rights

Venue - Sanctinary Hall

Time - 8.30 am - 9.00 am

Date - 8/8/2022

Total students altended - 390

St. Mira's College for Girls, Pune