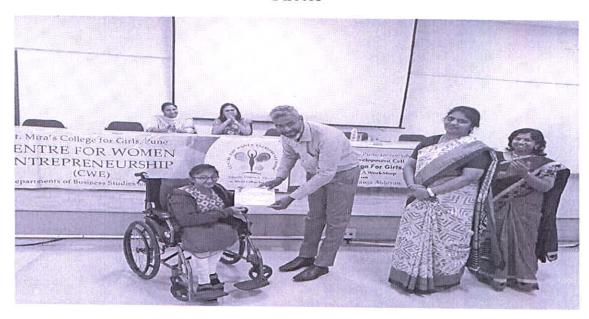

the business. She also identified some of the students who can start up in some creative activities that they are interested in.

The third session was on Grass root Innovations conducted by Mr. Sathya Natrajan. He interacted with students by narrating stories of Grass root Innovations Entreprenuers. He inspired many students to initiate the startups. He also shared his experiences on the projects that he had worked and how new entreprenuers can get success.

Ms. Hasina Shaikh

Student Welfare Officer

Dr. Gulshan H. Gidwani

. G. H. Grahwan

Principal

#### St. Mira's College For Girls, Pune

## Autonomous (Affiliated to Savitribai Phule Pune University)

Department of Student Welfare (2019-20)

Nirbhay Kanya Abhiyan Workshop (3<sup>rd</sup> to 5<sup>th</sup> February 2020)

#### Photos





Ms. Hasina Shaikh Student Welfare Officer



Dr. Gulshan H. Gidwani **Principal** 

## St. Mira's College For Girls, Pune Autonomous (Affiliated to Savitribai Phule Pune University)

#### **List of Students**

Name of Coordinator: Hasina Shaikh

Name of Event: Nirbhay Kanya Abhiyan Workshop

of Event: 3rd to 5th February 2020

Date

#### SR. No. NAME

- 1 AYUSHI DUBEY
- 2 VAISHNAVI SHINDE
- 3 RANGOLI TRIPURA
- 4 JADHAV RUCHIKA SUNIL
- 5 KAKADE PRATIKSHA BABASAHEB
- **6 KAKADE PRAJAKTA BHARAT**
- 7 AATALE SHWETA SANJAY
- 8 DOIJAD PREETI SANJAY
- 9 NUMRAH MOHAMMADSADIQ BICHU
- 10 KHANDVE ANAMIKA ANIL
- 11 ANKITA MANAV WAGHMARE
- 12 KHAN NIKHAT MOOSA
- 13 PRATIKSHA RAVINDRA PADWAL
- 14 DIVYA TEKWANI
- 15 KASHMEERA MEHRA
- 16 MHASKE ANUSHKA RAVINDRA
- 17 SHETTY URVI DHEERAJITH
- 18 SURAG N