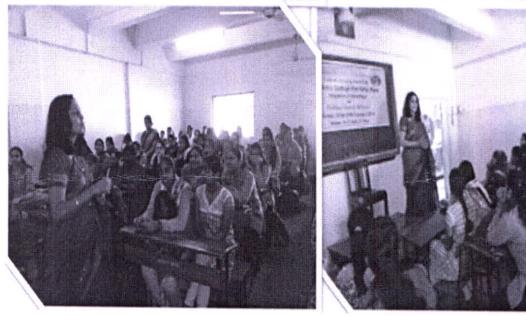

### **CIRCULAR**

On 8<sup>th</sup> August, 2022 a Guest lecture on 'Gender as Human Rights' will be organized by the Sociology Department from 8.30 p.m. to 9.00 a.m. in the Sanctuary hall.

Dr. Vaishali Diwakar Co-ordinator

### St. Mira's College For Girls, Pune Autonomous (Affiliated to Savitribai Phule Pune University) A Report – Sanctuary Talk on Gender rights as Human Rights

The guest lecture on **Gender rights as Human Rights** by Dr. Sneha kamble was organised on 8th August 2022. It was extremely informative and students got to know and learn a lot about gender issues and why there is a need to talk about gender rights in 2022. Total 300 students attended the talk.

Vaishali Diwakar Coordinator HoD, Sociology

LEGE FO

Sanctuary Talk on Gender Rights as Human Rights

Venue - Sanctinary Hall

Time - 8.30 am - 9.00 am

Date - 8/8/2022

Total students altended - 390

St. Mira's College for Girls, Pune