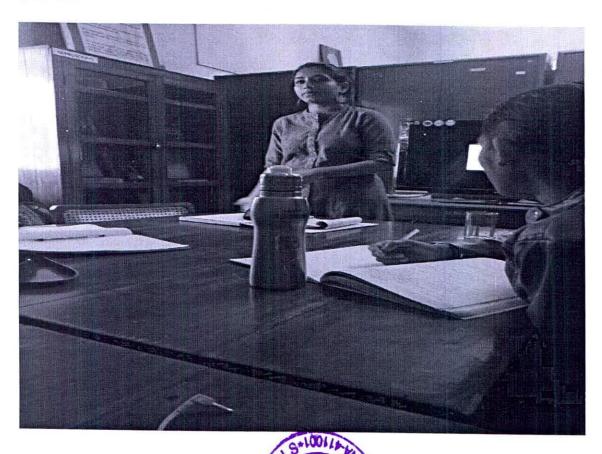

### St. Mira's College For Girls, Pune Autonomous (Affiliated to Savitribai Phule Pune University) A Report – Sanctuary Talk on Gender rights as Human Rights

The guest lecture on **Gender rights as Human Rights** by Dr. Sneha kamble was organised on 8th August 2022. It was extremely informative and students got to know and learn a lot about gender issues and why there is a need to talk about gender rights in 2022. Total 300 students attended the talk.

Vaishali Diwakar Coordinator HoD, Sociology

LEGE FO

Sanctuary Talk on Gender Rights as Human Rights

Venue - Sanctinary Hall

Time - 8.30 am - 9.00 am

Date - 8/8/2022

Total students altended - 390

St. Mira's College for Girls, Pune