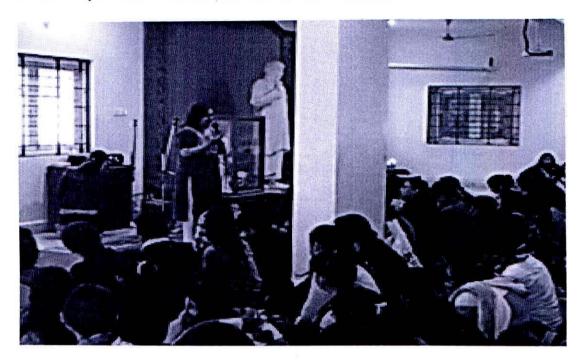

### St. Mira's College For Girls, Pune Autonomous (Affiliated to Savitribai Phule Pune University) A Report – Sanctuary Talk on Gender rights as Human Rights

The guest lecture on **Gender rights as Human Rights** by Dr. Sneha kamble was organised on 8th August 2022. It was extremely informative and students got to know and learn a lot about gender issues and why there is a need to talk about gender rights in 2022. Total 300 students attended the talk.

Vaishali Diwakar Coordinator HoD, Sociology

LEGE FO

Sanctuary Talk on Gender Rights as Human Rights

Venue - Sanctinary Hall

Time - 8.30 am - 9.00 am

Date - 8/8/2022

Total students altended - 390

St. Mira's College for Girls, Pune