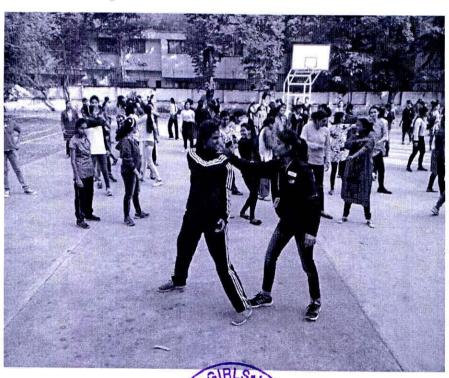

### St. Mira's College For Girls, Pune Autonomous (Affiliated to Savitribai Phule Pune University) A Report – Sanctuary Talk on Gender rights as Human Rights

The guest lecture on **Gender rights as Human Rights** by Dr. Sneha kamble was organised on 8th August 2022. It was extremely informative and students got to know and learn a lot about gender issues and why there is a need to talk about gender rights in 2022. Total 300 students attended the talk.

Vaishali Diwakar Coordinator HoD, Sociology

LEGE FO

Sanctuary Talk on Gender Rights as Human Rights

Venue - Sanctinary Hall

Time - 8.30 am - 9.00 am

Date - 8/8/2022

Total students altended - 390

St. Mira's College for Girls, Pune