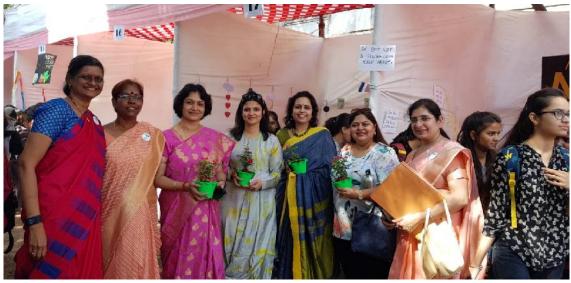

### St. Mira's College For Girls, Pune Autonomous (Affiliated to Savitribai Phule Pune University) A Report – Sanctuary Talk on Gender rights as Human Rights

The guest lecture on **Gender rights as Human Rights** by Dr. Sneha kamble was organised on 8th August 2022. It was extremely informative and students got to know and learn a lot about gender issues and why there is a need to talk about gender rights in 2022. Total 300 students attended the talk.

Vaishali Diwakar Coordinator HoD, Sociology

LEGE FO

Sanctuary Talk on Gender Rights as Human Rights

Venue - Sanctinary Hall

Time - 8.30 am - 9.00 am

Date - 8/8/2022

Total students altended - 390

St. Mira's College for Girls, Pune