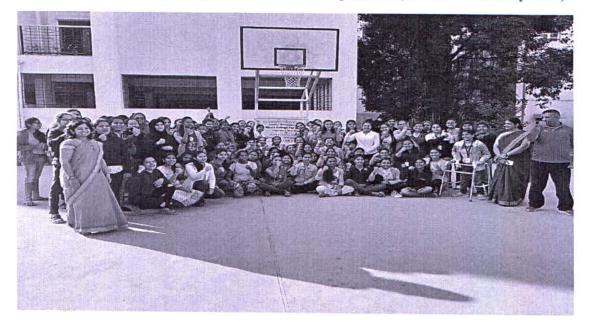

### St. Mira's College For Girls, Pune Autonomous (Affiliated to Savitribai Phule Pune University) A Report – Sanctuary Talk on Gender rights as Human Rights

The guest lecture on **Gender rights as Human Rights** by Dr. Sneha kamble was organised on 8th August 2022. It was extremely informative and students got to know and learn a lot about gender issues and why there is a need to talk about gender rights in 2022. Total 300 students attended the talk.

Vaishali Diwakar Coordinator HoD, Sociology

LEGE FO

Sanctuary Talk on Gender Rights as Human Rights

Venue - Sanctinary Hall

Time - 8.30 am - 9.00 am

Date - 8/8/2022

Total students altended - 390

St. Mira's College for Girls, Pune