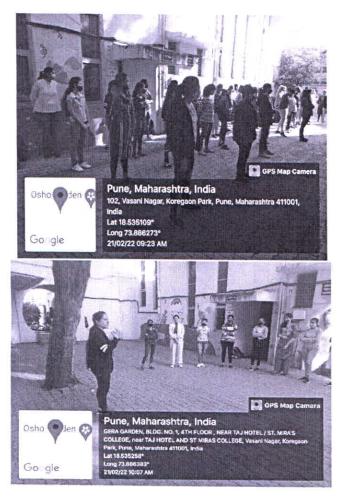

### St. Mira's College For Girls, Pune Autonomous (Affiliated to Savitribai Phule Pune University) A Report – Sanctuary Talk on Gender rights as Human Rights

The guest lecture on **Gender rights as Human Rights** by Dr. Sneha kamble was organised on 8th August 2022. It was extremely informative and students got to know and learn a lot about gender issues and why there is a need to talk about gender rights in 2022. Total 300 students attended the talk.

Vaishali Diwakar Coordinator HoD, Sociology

LEGE FO

Sanctuary Talk on Gender Rights as Human Rights

Venue - Sanctinary Hall

Time - 8.30 am - 9.00 am

Date - 8/8/2022

Total students altended - 390

St. Mira's College for Girls, Pune