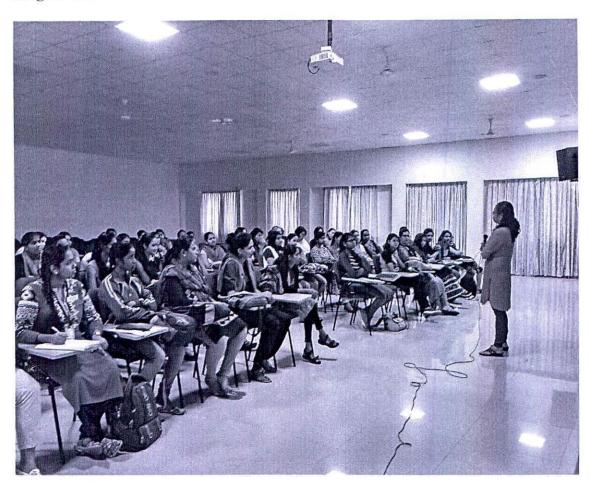

### **CIRCULAR**

On 8<sup>th</sup> August, 2022 a Guest lecture on 'Gender as Human Rights' will be organized by the Sociology Department from 8.30 p.m. to 9.00 a.m. in the Sanctuary hall.

Dr. Vaishali Diwakar Co-ordinator

### St. Mira's College For Girls, Pune Autonomous (Affiliated to Savitribai Phule Pune University) A Report – Sanctuary Talk on Gender rights as Human Rights

The guest lecture on **Gender rights as Human Rights** by Dr. Sneha kamble was organised on 8th August 2022. It was extremely informative and students got to know and learn a lot about gender issues and why there is a need to talk about gender rights in 2022. Total 300 students attended the talk.

Vaishali Diwakar Coordinator HoD, Sociology

LEGE FO

Sanctuary Talk on Gender Rights as Human Rights

Venue - Sanctinary Hall

Time - 8.30 am - 9.00 am

Date - 8/8/2022

Total students altended - 390

St. Mira's College for Girls, Pune