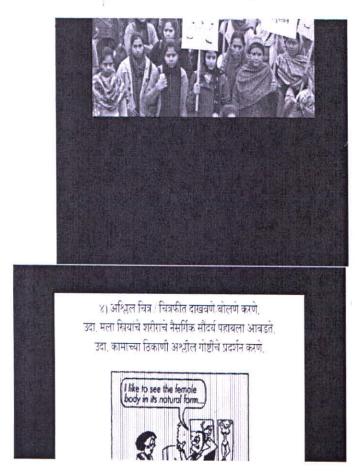

the workshop and all the students participated in the workshop.

COLLEG

Student Welfare Officer

Hasina Shaikh

Principal In Charge

Dr. Jaya Rajgopalan

### St. Mira's College For Girls, Pune Autonomous (Affiliated to Savitribai Phule Pune University)

Department of Student Welfare (2021-22)

Nirbhay Kanya Abhiyan Workshop(21st to 23rd February 2022)



Session 1: Self Defence By Miss Maya

COLLEGE COR GIRLS

Principal Incharge
St. Mira's College for Girls

(Hasina Shaikh) (Co-oldinated)

# St. Mira's College For Girls Pune Autonomous Affiliated to Savitribai Phule Pune University





Session 2: Harassment of girls and women at home by Mrs Shakuntala Bhalerao

(Hasina Shaikh) (Coordinated)



# St. Mira's College For Girls Pune Autonomous Affiliated to Savitribal Phule Pune University



Session 3: Sexual Harassment of women at work place by Mrs Alka Joshi

COLLEGE CONA-411001\*

Principal Incharge
St. Mira's College for Girls

(Hasina Shaikh) Co-oldinatol

#### St Mira's College for Girls, Pune An Autonomous- Affiliated to Savitribai Phule Pune University, Pune

#### Department of Physical Education

#### Report-

#### Effective Asanas for Women's Health (PCOD/PCOS)

The Department of Physical Education had organised a guest lecture on" Effective Asanas for Women's Health (PCOD/PCOS)" on 9th February,2022 under the program Fit India Movement. This lecture was conducted for all the students and staff members. Total 163 participants (158 students and 5 Staff members) took the advantage of this webinar. Now a days we can see due to change in lifestyle many girls are facing